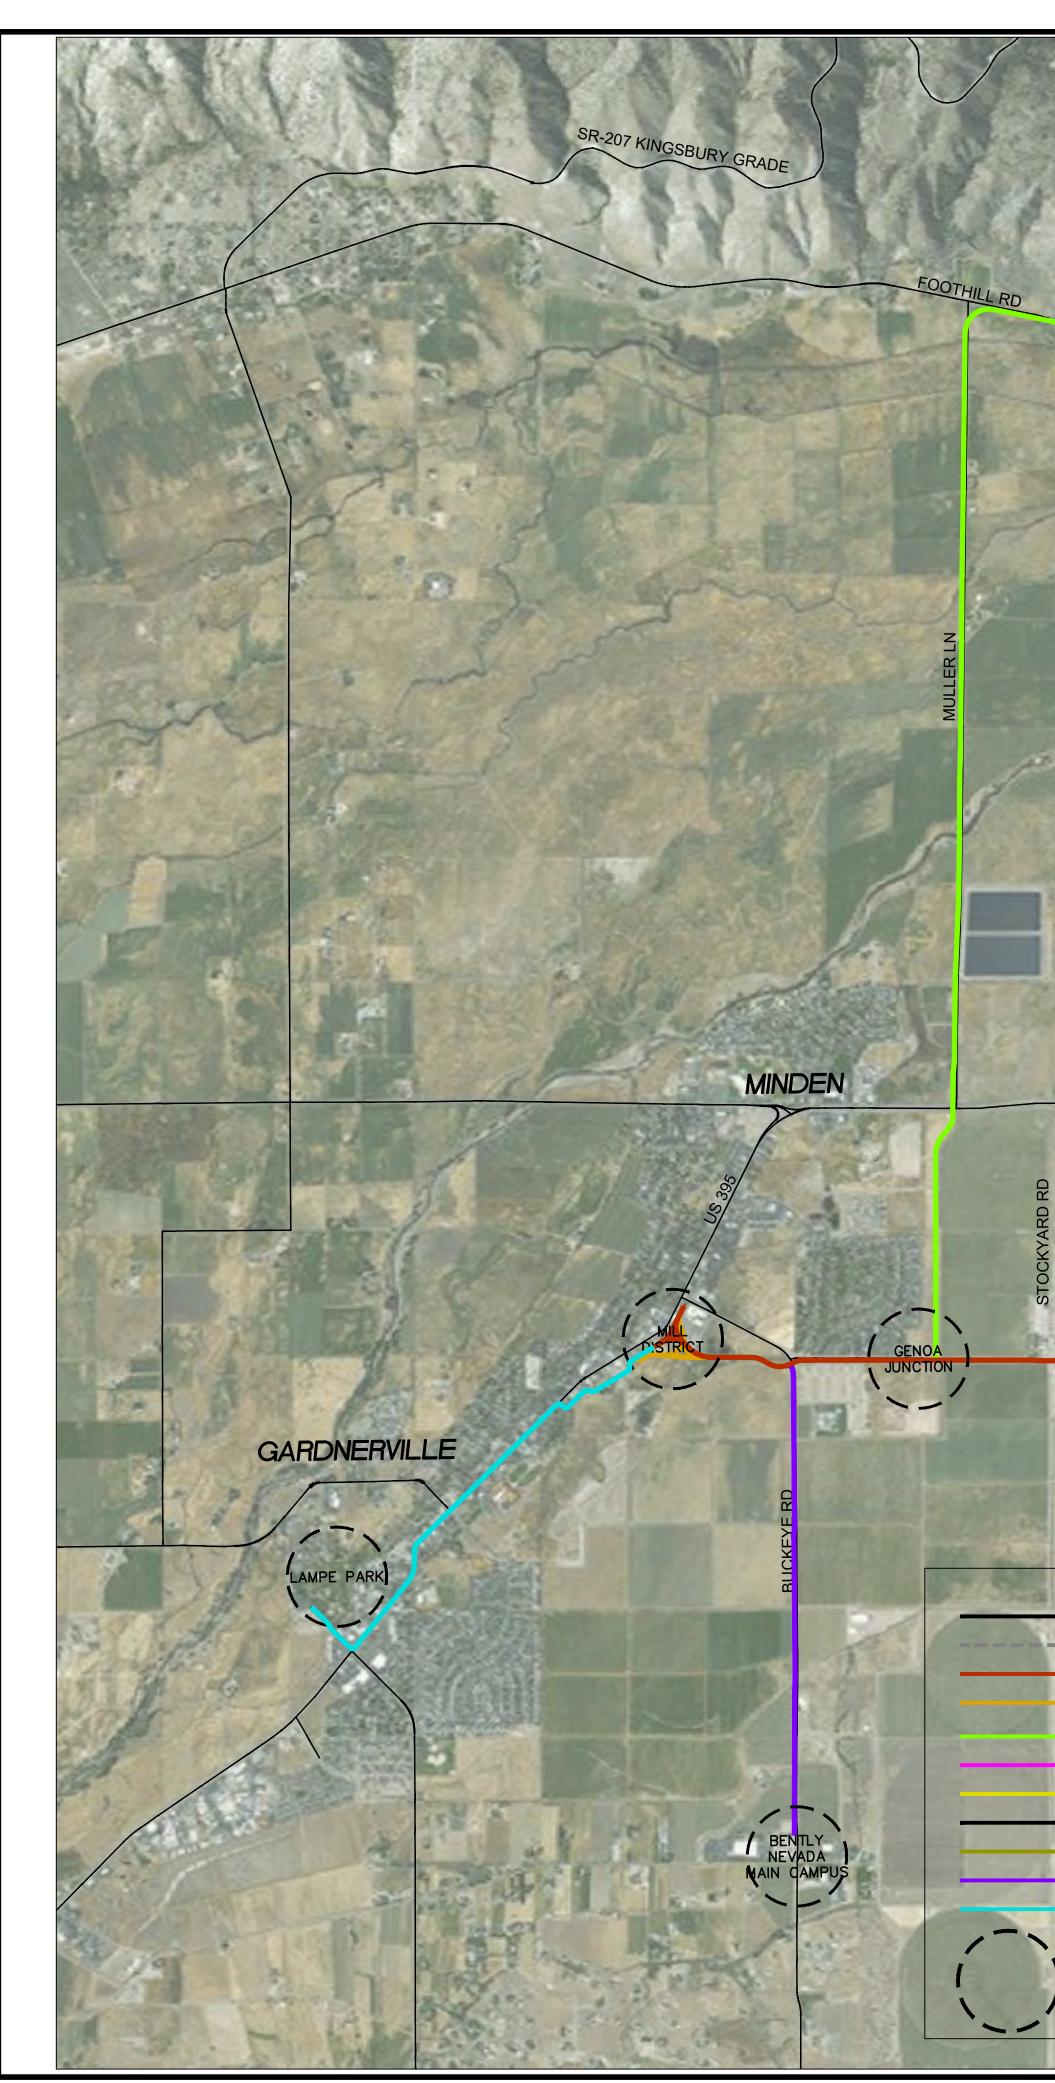

- 5.5.7 Prepare a short range transit plan, including a five-year transit project list, which identifies transit needs, and potential service improvements along with a financial plan.
- 5.5.8 Establish and preserve a transportation corridor in the vicinity of the former Virginia & Truckee Railroad right-of-way between Minden and the Carson City line, parallel to Heybourne Road.
- 5.5.9 Evaluate the feasibility of providing rubber-tire transit service to initially serve major travel destinations as development occurs along the Heybourne Road corridor. Identify potential private and public funding sources to establish and maintain service.