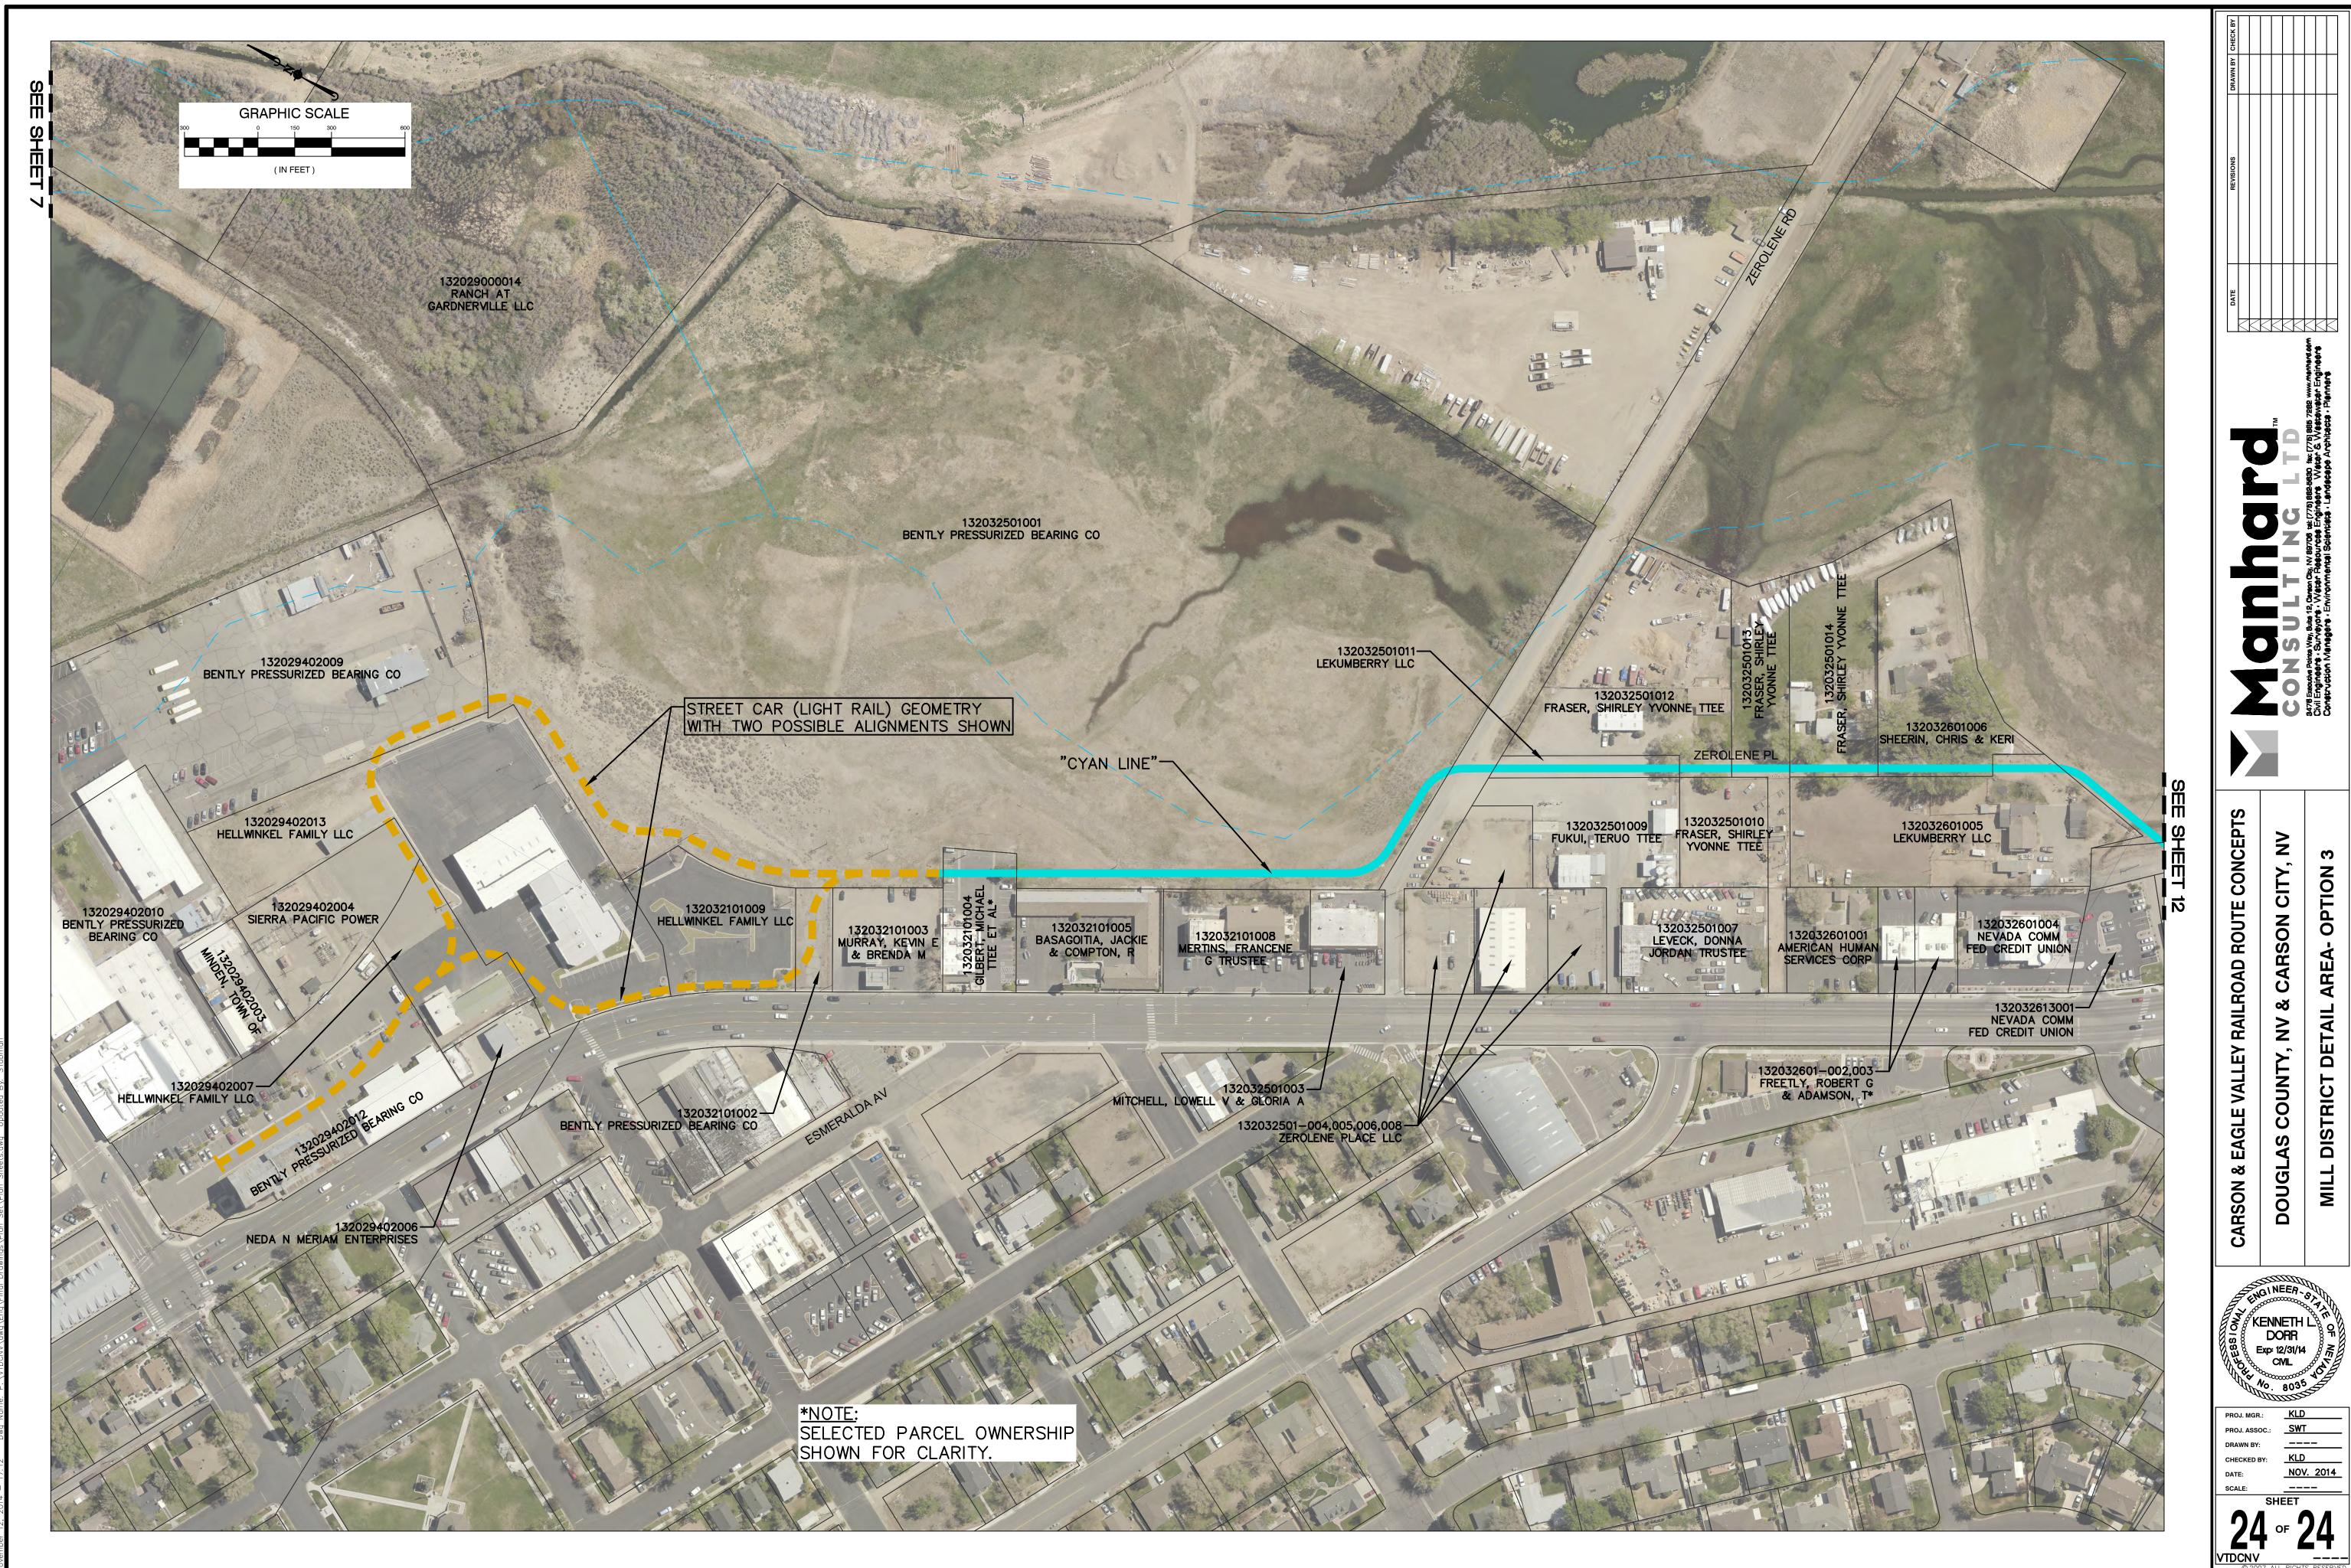

## Figure

| 2.1 | Lake Tahoe/Carson Valley/Carson City 2015 Housing Units                                                                     | 9  |
|-----|-----------------------------------------------------------------------------------------------------------------------------|----|
| 2.2 | Lake Tahoe/Carson Valley/Carson City 2015 Occupied/Non-Occupied                                                             |    |
|     | Housing Units                                                                                                               |    |
| 2.3 | Lake Tahoe/Carson Valley/Carson City 2015 Employment                                                                        | 12 |
| 2.4 | Douglas County Population Forecasts                                                                                         | 13 |
| 2.5 | Household Growth by Traffic Analysis Zone                                                                                   | 18 |
| 2.6 | Carson Valley Projected Employment Growth by Traffic Analysis Zone                                                          | 19 |
| 2.7 | Cumulative Frequency Distribution of Travel Time to Work                                                                    | 22 |
| 3.1 | Douglas County and Carson City Traffic Analysis Zone Map                                                                    | 25 |
| 4.1 | Roadway Functional Classification Map                                                                                       | 28 |
| 4.2 | Traffic Level of Service Illustration                                                                                       | 36 |
| 4.3 | Locations of U.S. 395 Safety Improvements Recommended as Near Term in the NDOT U.S. 395 Southern Sierra Corridor Study—2007 | 44 |
| 4.4 | Existing Traffic Signals and Potential Future Roundabouts or Traffic Signals in the U.S. 395 Corridor                       | 48 |
| 4.5 | Map of Proposed Douglas County Transportation Projects-2017 to 2040                                                         | 56 |
| 4.6 | Topographic Map of the Carson Valley                                                                                        | 57 |
| 4.7 | Land Ownership and Private Conservation Areas                                                                               | 58 |
| 4.8 | Map of Douglas County Emergency Access Routes with Primary Flood Zones                                                      | 60 |
| 5.1 | DART Service in Effect as of April 2016                                                                                     | 63 |
| 5.2 | DART Express Route Map                                                                                                      | 63 |
| 5.3 | BlueGo Transit Map of Routes that Serve Douglas County and the Lake Tahoe Area                                              | 65 |
| 5.4 | Potential Carson Valley/Lake Tahoe Gondola Route                                                                            | 73 |
| 5.5 | Carson Valley Proposed Railroad Alignments                                                                                  | 75 |
|     |                                                                                                                             |    |