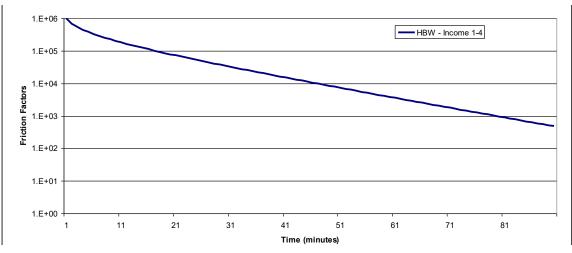

w gamma function parameters and continue with the comparisons and calculations of new gamma parameters until the results compare reasonably with the observed data.

Calibrated gamma function parameters for home-based work trips are shown in Table 5-1 and Figure 5-1 shows the gamma functions.

| PARAMETER | HBW-INCOME 1 | HBW-INCOME 2 | HBW-INCOME 3 | HBW-INCOME 4 |
|-----------|--------------|--------------|--------------|--------------|
| Alpha     | 1,064,931    | 1,064,931    | 1,064,931    | 1,064,931    |
| Beta      | -0.452       | -0.452       | -0.452       | -0.452       |
| Gamma     | -0.063       | -0.063       | -0.063       | -0.063       |
| Format    | Function     | Function     | Function     | Function     |

Table 5-1: Final Friction Factor Parameters—Home-Based Work



Figure 5-1: Friction Factor Parameters—Home-Based Work

Table 5-2 and Figure 5-2 show the friction factors for other resident trip purposes. The gamma parameter is positive for the home-based shop and home-based other trip purposes. The home-based shop gamma function begins increasing after about 80 minutes of travel time and the home-based other function begins increasing after about 60 minutes of travel time. For the non-home-based and home-based other trip purposes, the gamma function was converted to a tabular form for use in TransCAD. The friction factors for travel times greater than the times at the inflection points were modified to be equal to the minimum value of the gamma function.

| PARAMETER | HBSCHOOL  | HBSHOP    | HBOTHER   | NHB     |
|-----------|-----------|----------