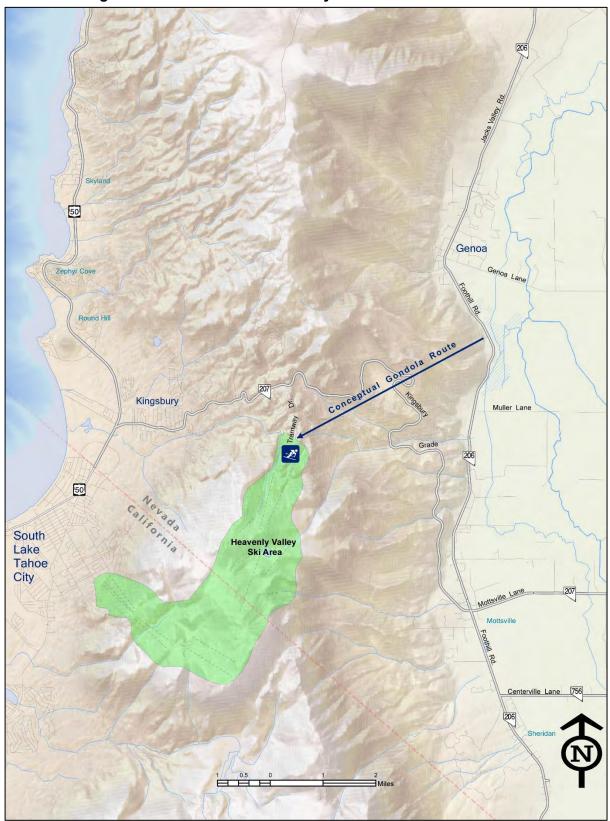

ANTITY | UNIT OF MEASURE | COST (\$ million) |
|--------------------------------|-------|----------|-----------------|-------------------|
| Parking lot parcel B           |       | 100      | space           | \$0.30            |
| Cables                         | 5     | 532      | ton             | \$10              |
| Towers                         | 5     | 550      | ton             | \$10 to \$15      |
| Gondola cabins                 |       | 28       | ea              | \$8               |
| Stations with safety equipment |       | 2        | ea              | \$2               |
| Gondola Total                  |       |          |                 | \$30 to \$35      |

Note: Cost estimate is based on unit costs from the Peak 2 Peak gondola in Whistler, BC, built in 2008







Figure 5.4: Potential Carson Valley/Lake Tahoe Gondola Route

PARSONS



## 5.4.2 VIRGINIA AND TRUCKEE RAILROAD

The Virginia and Truckee (V&T) Railroad was originally incorporated in 1868, and by 1872 the railroad was in service from Virginia City to Carson City and on to Reno. In 1905, a new Virginia and Truckee Railway was incorporated to buy the assets of the V&T Railroad. This allowed the new V&T to build a 15-mile extension from Carson City south to Minden to serve the livestock and agricultural interests of the Carson Valley. The Dangbergs had considerable land holdings at the time and provided most of the right-of-way for the new extension. By 1906, the Carson City railroad shops had built an express and mail car for the new Minden Branch. Before there were paved roads, the V&T m