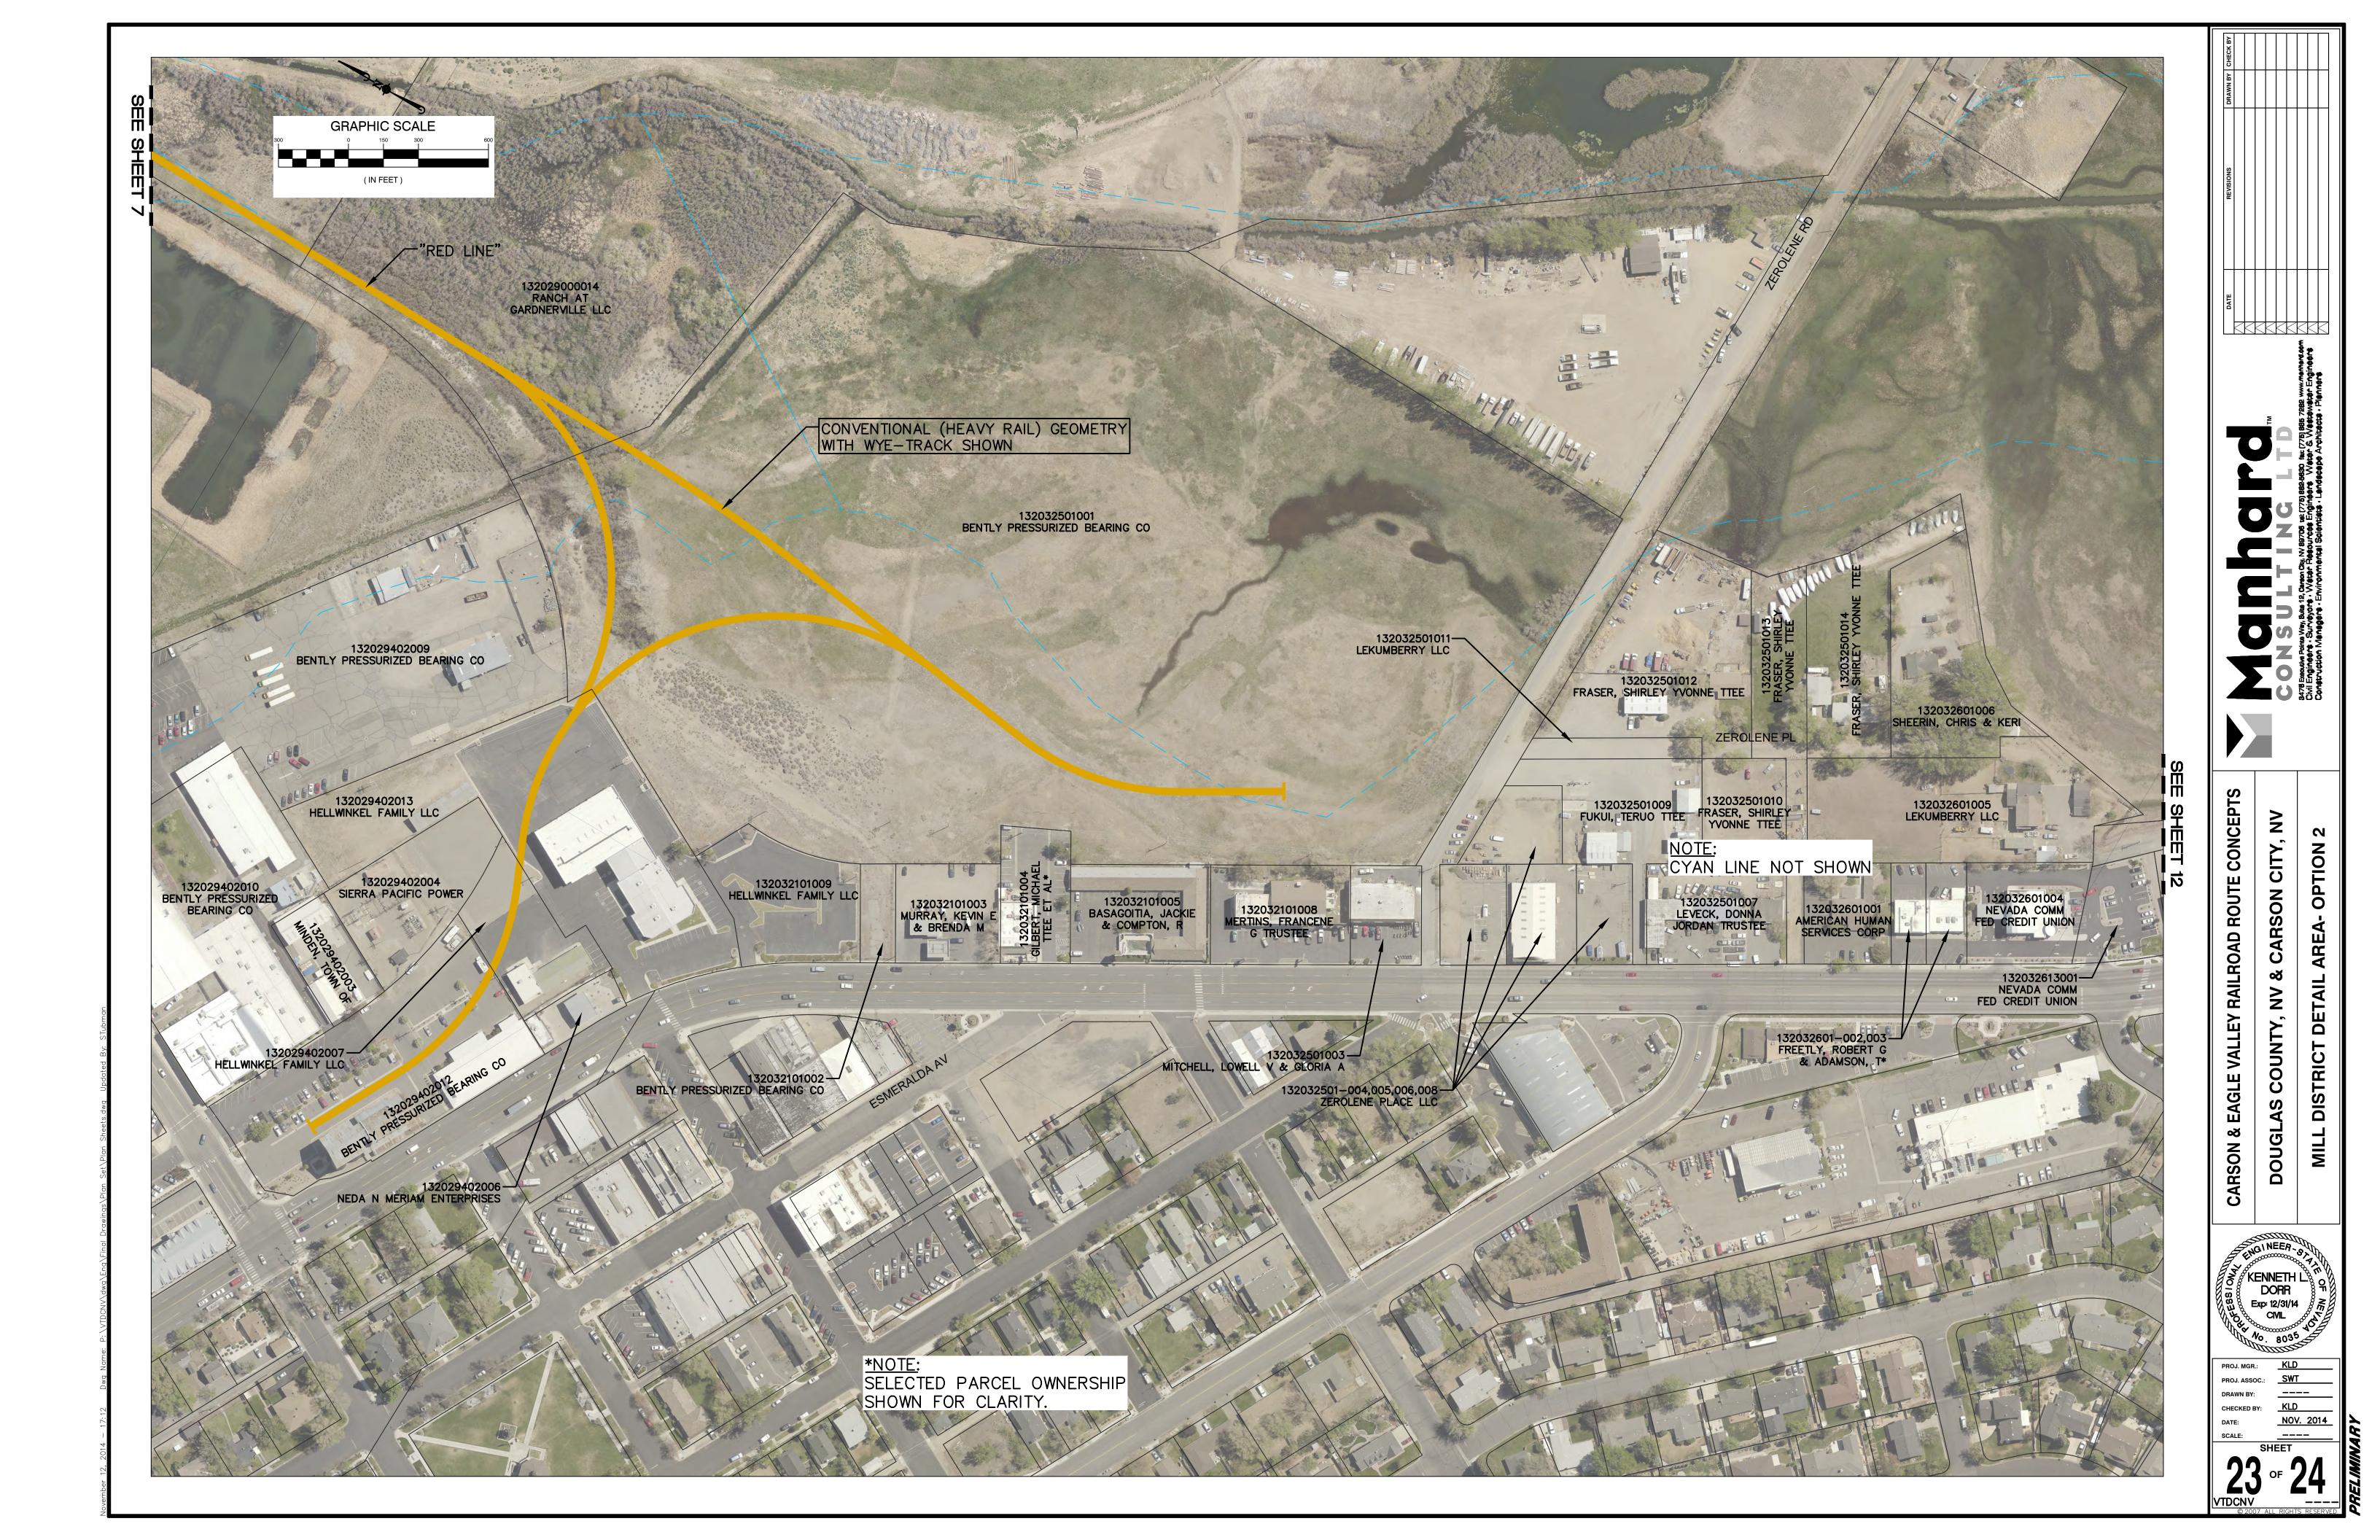

## Figure

| 2.1 | Lake Tahoe/Carson Valley/Carson City 2015 Housing Units                                                                     | 9  |
|-----|-----------------------------------------------------------------------------------------------------------------------------|----|
| 2.2 | Lake Tahoe/Carson Valley/Carson City 2015 Occupied/Non-Occupied                                                             |    |
|     | Housing Units                                                                                                               |    |
| 2.3 | Lake Tahoe/Carson Valley/Carson City 2015 Employment                                                                        | 12 |
| 2.4 | Douglas County Population Forecasts                                                                                         | 13 |
| 2.5 | Household Growth by Traffic Analysis Zone                                                                                   | 18 |
| 2.6 | Carson Valley Projected Employment Growth by Traffic Analysis Zone                                                          | 19 |
| 2.7 | Cumulative Frequency Distribution of Travel Time to Work                                                                    | 22 |
| 3.1 | Douglas County and Carson City Traffic Analysis Zone Map                                                                    | 25 |
| 4.1 | Roadway Functional Classification Map                                                                                       | 28 |
| 4.2 | Traffic Level of Service Illustration                                                                                       | 36 |
| 4.3 | Locations of U.S. 395 Safety Improvements Recommended as Near Term in the NDOT U.S. 395 Southern Sierra Corridor Study—2007 | 44 |
| 4.4 | Existing Traffic Signals and Potential Future Roundabouts or Traffic Signals in the U.S. 395 Corridor                       | 48 |
| 4.5 | Map of Proposed Douglas County Transportation Projects-2017 to 2040                                                         | 56 |
| 4.6 | Topographic Map of the Carson Valley                                                                                        | 57 |
| 4.7 | Land Ownership and Private Conservation Areas                                                                               | 58 |
| 4.8 | Map of Douglas County Emergency Access Routes with Primary Flood Zones                                                      | 60 |
| 5.1 | DART Service in Effect as of April 2016                                                                                     | 63 |
| 5.2 | DART Express Route Map                                                                                                      | 63 |
| 5.3 | BlueGo Transit Map of Routes that Serve Douglas County and the Lake Tahoe Area                                              | 65 |
| 5.4 | Potential Carson Valley/Lake Tahoe Gondola Route                                                                            | 73 |
| 5.5 | Carson Valley Proposed Railroad Alignments                                                                                  | 75 |
|     |                                                                                                                             |    |