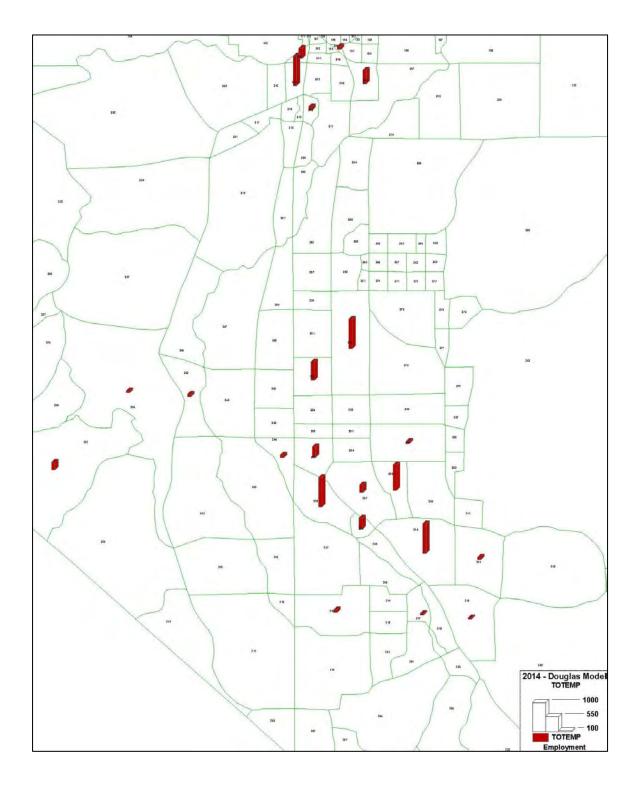

Figure 2.6 illustrates the projected employment growth in Carson Valley from 2010 to 2040. The majority of the projected employment growth occurs in and around the Minden/ Gardnerville area, including the area around the Minden–Tahoe Airport. A minor amount of new commercial development is projected for the area south of Gardnerville along U.S. 395. Additional commercial developments are planned for the northern most part of the county along U.S. 395.