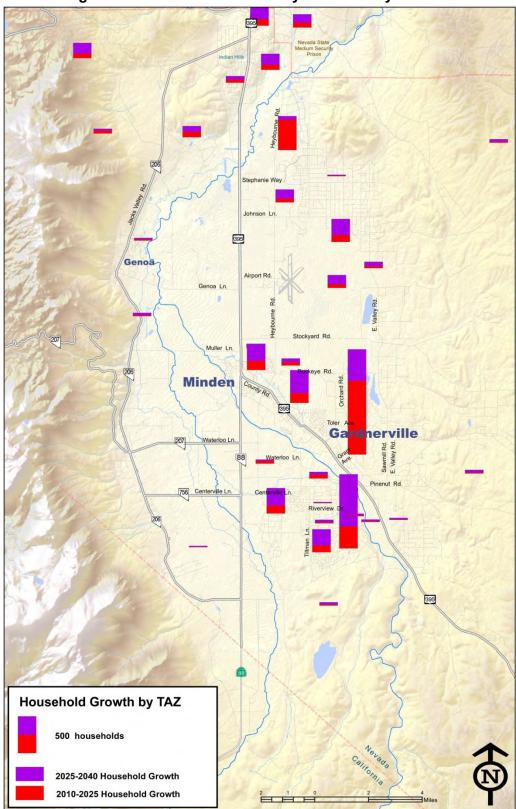

Most of the residential growth in the County is expected to be located in the Minden/Gardnerville area, generally bounded by Johnson Lane on the north, East Valley Road on the east, the Gardnerville Ranchos to the south, and SR 88 and U.S. 395 north of Buckeye Road on the west. Table 2.5 provides a list of tentatively approved subdivisions county-wide. The building permit allocations identified in the table are built into the travel demand model as future residential units for the years 2025 and 2040. These future units are reflected on Figure 2.5 which illustrates the projected residential growth in Carson Valley from 2010 to 2040.