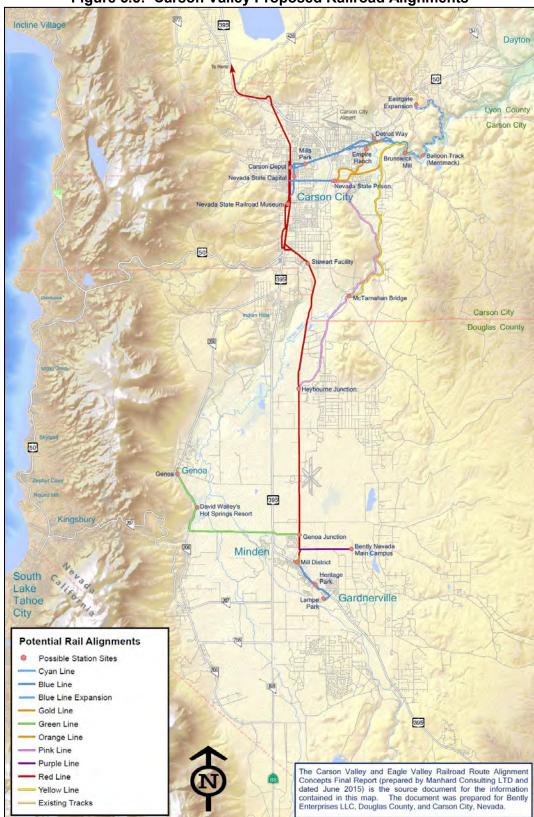

d Route Alignment Concepts Final Report* for Bently Enterprises, Douglas County and Carson City. This document provides potential rail alignments connecting Minden to Carson City, and also Genoa. Refer to Figure 5.5. Two alignments identified in the report provide options for light rail street cars in the Minden-Gardnerville area. The "Purple" line would connect to the main line at Heybourne Road and serve the Bently Campus area, while the "Cyan" line would serve the downtown area from Buckeye Road to Lampe Park. Key figures from the report that show potential future railway alignments in Douglas County are provided in Appendix B.

<sup>&</sup>lt;sup>1</sup> Stephen E. Drew, *Nevada's Virginia & Truckee Railroad (Images of Rail)*, Charleston, South Carolina: Arcadia Publishing, 2014.







Figure 5.5: Carson Valley Proposed Railroad Alignments





## 5.5 Public Transportation Policies

- 5.5.1 Provide general public transit service to Douglas County residents and visitors.
- 5.5.2 Provide transit services to the elderly and persons with disabilities, as required by the Americans with Disabilities Act.
- 5.5.3 Provide regional public transit, connecting Douglas County residents and visitors with Carson City, Washoe County and Alpine County (California).
- 5.5.4 Promote use of local and regional public transit serving Douglas County residents and visitors.
- 5.5.5 Develop public transit goals and objectives to measure the transit system performance.
- 5.5.6 Annually review performance measures and indicators for existing transit services and adjust services accordingly.
- 5