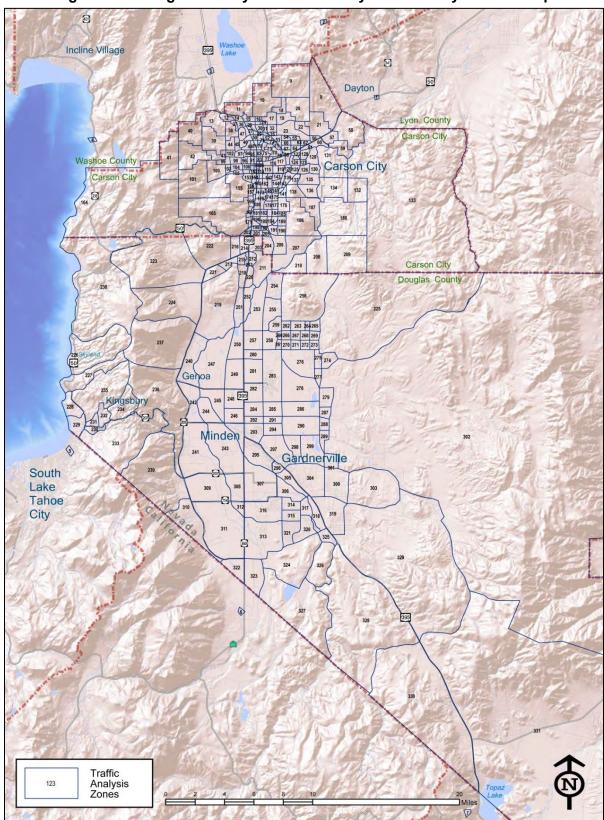

## Figure

| 2.1 | Lake Tahoe/Carson Valley/Carson City 2015 Housing Units                                                                     | 9  |
|-----|-----------------------------------------------------------------------------------------------------------------------------|----|
| 2.2 | Lake Tahoe/Carson Valley/Carson City 2015 Occupied/Non-Occupied                                                             |    |
|     | Housing Units                                                                                                               |    |
| 2.3 | Lake Tahoe/Carson Valley/Carson City 2015 Employment                                                                        | 12 |
| 2.4 | Douglas County Population Forecasts                                                                                         | 13 |
| 2.5 | Household Growth by Traffic Analysis Zone                                                                                   | 18 |
| 2.6 | Carson Valley Projected Employment Growth by Traffic Analysis Zone                                                          | 19 |
| 2.7 | Cumulative Frequency Distribution of Travel Time to Work                                                                    | 22 |
| 3.1 | Douglas County and Carson City Traffic Analysis Zone Map                                                                    | 25 |
| 4.1 | Roadway Functional Classification Map                                                                                       | 28 |
| 4.2 | Traffic Level of Service Illustration                                                                                       | 36 |
| 4.3 | Locations of U.S. 395 Safety Improvements Recommended as Near Term in the NDOT U.S. 395 Southern Sierra Corridor Study—2007 | 44 |
| 4.4 | Existing Traffic Signals and Potential Future Roundabouts or Traffic Signals in the U.S. 395 Corridor                       | 48 |
| 4.5 | Map of Proposed Douglas County Transportation Projects-2017 to 2040                                                         | 56 |
| 4.6 | Topographic Map of the Carson Valley                                                                                        | 57 |
| 4.7 | Land Ownership and Private Conservation Areas                                                                               | 58 |
| 4.8 | Map of Douglas County Emergency Access Routes with Primary Flood Zones                                                      | 60 |
| 5.1 | DART Service in Effect as of April 2016                                                                                     | 63 |
| 5.2 | DART Express Route Map                                                                                                      | 63 |
| 5.3 | BlueGo Transit Map of Routes that Serve Douglas County and the Lake Tahoe Area                                              | 65 |
| 5.4 | Potential Carson Valley/Lake Tahoe Gondola Route                                                                            | 73 |
| 5.5 | Carson Valley Proposed Railroad Alignments                                                                                  | 75 |
|     |                                                                                                                             |    |