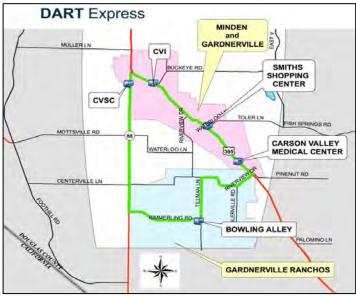

## Figure

| 2.1 | Lake Tahoe/Carson Valley/Carson City 2015 Housing Units                                                                     | 9  |
|-----|-----------------------------------------------------------------------------------------------------------------------------|----|
| 2.2 | Lake Tahoe/Carson Valley/Carson City 2015 Occupied/Non-Occupied                                                             |    |
|     | Housing Units                                                                                                               |    |
| 2.3 | Lake Tahoe/Carson Valley/Carson City 2015 Employment                                                                        | 12 |
| 2.4 | Douglas County Population Forecasts                                                                                         | 13 |
| 2.5 | Household Growth by Traffic Analysis Zone                                                                                   | 18 |
| 2.6 | Carson Valley Projected Employment Growth by Traffic Analysis Zone                                                          | 19 |
| 2.7 | Cumulative Frequency Distribution of Travel Time to Work                                                                    | 22 |
| 3.1 | Douglas County and Carson City Traffic Analysis Zone Map                                                                    | 25 |
| 4.1 | Roadway Functional Classification Map                                                                                       | 28 |
| 4.2 | Traffic Level of Service Illustration                                                                                       | 36 |
| 4.3 | Locations of U.S. 395 Safety Improvements Recommended as Near Term in the NDOT U.S. 395 Southern Sierra Corridor Study—2007 | 44 |
| 4.4 | Existing Traffic Signals and Potential Future Roundabouts or Traffic Signals in the U.S. 395 Corridor                       | 48 |
| 4.5 | Map of Proposed Douglas County Transportation Projects-2017 to 2040                                                         | 56 |
| 4.6 | Topographic Map of the Carson Valley                                                                                        | 57 |
| 4.7 | Land Ownership and Private Conservation Areas                                                                               | 58 |
| 4.8 | Map of Douglas County Emergency Access Routes with Primary Flood Zones                                                      | 60 |
| 5.1 | DART Service in Effect as of April 2016                                                                                     | 63 |
| 5.2 | DART Express Route Map                                                                                                      | 63 |
| 5.3 | BlueGo Transit Map of Routes that Serve Douglas County and the Lake Tahoe Area                                              | 65 |
| 5.4 | Potential Carson Valley/Lake Tahoe Gondola Route                                                                            | 73 |
| 5.5 | Carson Valley Proposed Railroad Alignments                                                                                  | 75 |
|     |                                                                                                                             |    |

Douglas County operates the Douglas Area Rural Transit (DART) Dial-A-Ride service, which carries passengers between the southernmost and northernmost points of the county along the U.S. 395 corridor. It also operates DART Express, a fixed route with a fixed schedule serving the Minden-Gardnerville and Gardnerville Ranchos areas. Douglas County provides transit service in the Lake Tahoe area under a private contract. The BlueGo Bus Service operates along U.S. 50 from Zephyr Cove to Stateline and along the Kingsbury Grade. The Regional Transportation Commission of Washoe County funds and operates an intercity bus service between north Douglas County and the Meadowood Mall, the Reno/Tahoe Airport and downtown Reno.