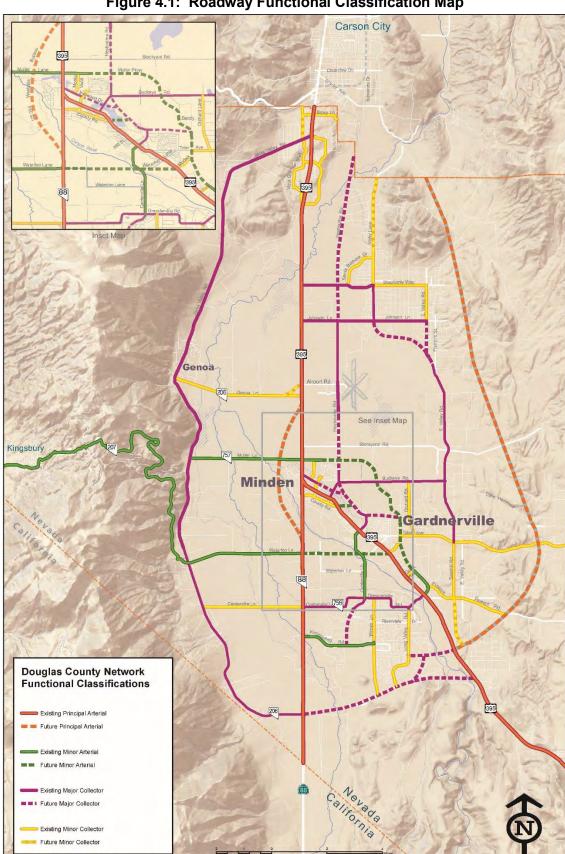

methods used for quantifying the transportation network, such as traffic counts on Douglas County streets and highways, classification of streets into arterials, collectors and roadways; and methods for determining the traffic level of service. The section also discusses the major roadway issues in Douglas County, along with specific policies to maintain and improve the transportation network. Finally, this section includes two lists of capacity-improving projects; one for construction between 2017 and 2025, and another for construction between 2026 and 2040. Figure ES.1 provides a map of the Douglas County roadway network indicating the functional classification of the roads.

Figure ES.1: Douglas County Roadway Network Functional Classifications

As Douglas County continues to focus growth in the Minden/Gardnerville area and along U.S. 395, residents will expect and need a more active transit service in this corridor. The estimated increase in population to 70,400 by 2040 will likely require the development of more frequent fixed route service and demand responsive service covering a wider geographical area. Increased tourist and employment activity in the Lake Tahoe and Carson Valley areas will also provide opportunities for increased use of public transportation in Douglas County.