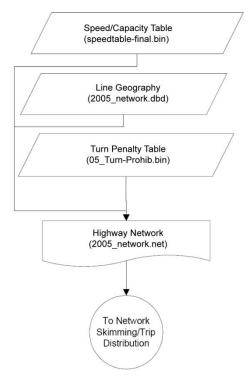

### **Douglas County/Carson City Travel Demand Model**

Transportation policy makers rely on travel analysis tools to evaluate the impacts of land use development and the need for infrastructure improvements. A travel demand model is one of the key technical analysis tools used for this evaluation. It uses a complex computer program to provide answers to "what if" questions about the effects of proposed development and land use policies. The model predicts travel behavior and travel demand within a specific area, over a particular time period.

The 2017 Douglas County Transportation Plan update began in 2015 with the collection of traffic data on every arterial and collector in the Carson Valley. It continued with a roadway capacity analysis to determine the existing traffic level of service (LOS) on major arterial streets in Douglas County during morning and evening peak periods. Using U.S. census data, Douglas County tax parcel information, state provided employment records and land use information, Parsons updated the traffic demand model they developed in 2007 to simulate travel between traffic analysis zones. Using projections about future growth levels from the county's land use plans and information on approved projects, the travel model shows where people travel now and predicts where they will travel in the future.