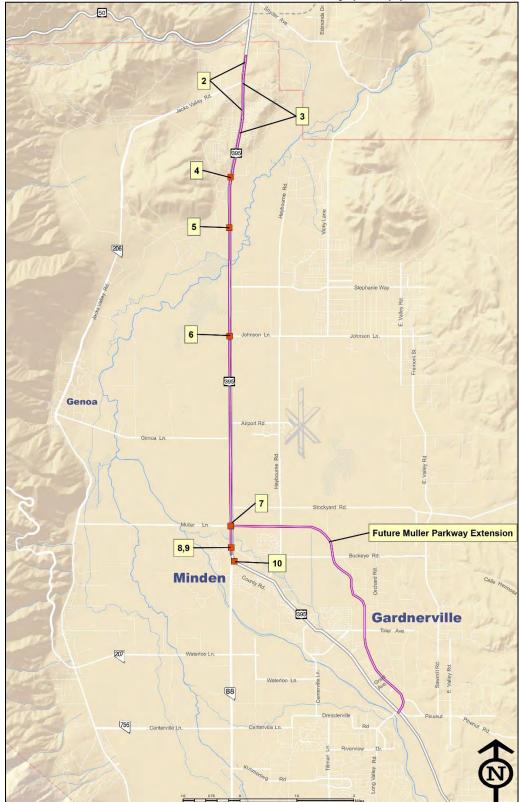

methods used for quantifying the transportation network, such as traffic counts on Douglas County streets and highways, classification of streets into arterials, collectors and roadways; and methods for determining the traffic level of service. The section also discusses the major roadway issues in Douglas County, along with specific policies to maintain and improve the transportation network. Finally, this section includes two lists of capacity-improving projects; one for construction between 2017 and 2025, and another for construction between 2026 and 2040. Figure ES.1 provides a map of the Douglas County roadway network indicating the functional classification of the roads.

A significant transportation issue in Douglas County is the concern about traffic safety and capacity along the U.S. 395 corridor through the towns of Gardnerville and Minden. U.S. 395 is the primary corridor through Carson Valley, with a limited number of parallel roads that could absorb any through traffic. In addition, U.S. 395 transitions into historic Main Street through the towns of Gardnerville and Minden. The County and the towns all want a more pedestrian-friendly downtown.

Douglas County has grown slowly over the past 10 years. Although there are currently failures in the Level of Service on U.S. 395 between Minden and Carson City (LOS lower than level D), the existing County-maintained transportation infrastructure has been able to adequately cope with the effects of this growth, maintaining traffic flow with LOS C or better. The additional trips created by new development in both Douglas County and Carson City will add to existing traffic volumes, causing some additional roadway segments to fall below acceptable Levels of Service unless new transportation projects are constructed.