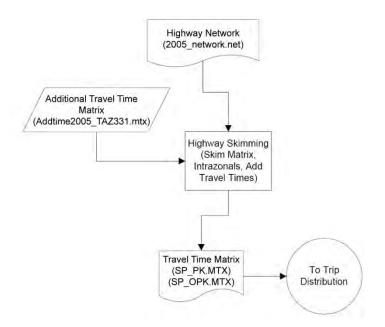

### **Douglas County/Carson City Travel Demand Model**

Transportation policy makers rely on travel analysis tools to evaluate the impacts of land use development and the need for infrastructure improvements. A travel demand model is one of the key technical analysis tools used for this evaluation. It uses a complex computer program to provide answers to "what if" questions about the effects of proposed development and land use policies. The model predicts travel behavior and travel demand within a specific area, over a particular time period.

A travel demand model uses a four-step process to create a simulation of current and future travel demands.

- Step 1. Trip generation (how many trips will people make?)
- Step 2. Trip distribution (where will people go?)
- Step 3. Mode choice (which methods will people use to travel?)
- Step 4. Trip assignment (what routes will people use?)

To provide a more accurate evaluation of travel patterns, the model encompasses transportation patterns in both Douglas County and Carson City. In addition to reflecting the regional nature of travel in these two counties, the shared model provides an opportunity to assist policy makers with coordinating proposed land use and transportation improvements.