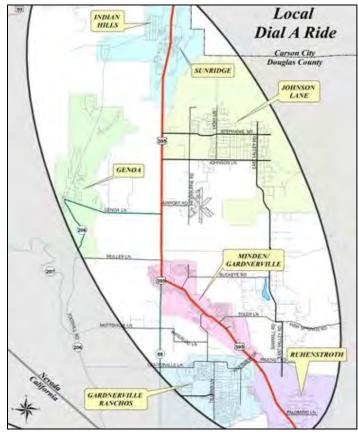

## Figure

| 2.1 | Lake Tahoe/Carson Valley/Carson City 2015 Housing Units                                                                     | 9  |
|-----|-----------------------------------------------------------------------------------------------------------------------------|----|
| 2.2 | Lake Tahoe/Carson Valley/Carson City 2015 Occupied/Non-Occupied                                                             |    |
|     | Housing Units                                                                                                               |    |
| 2.3 | Lake Tahoe/Carson Valley/Carson City 2015 Employment                                                                        | 12 |
| 2.4 | Douglas County Population Forecasts                                                                                         | 13 |
| 2.5 | Household Growth by Traffic Analysis Zone                                                                                   | 18 |
| 2.6 | Carson Valley Projected Employment Growth by Traffic Analysis Zone                                                          | 19 |
| 2.7 | Cumulative Frequency Distribution of Travel Time to Work                                                                    | 22 |
| 3.1 | Douglas County and Carson City Traffic Analysis Zone Map                                                                    | 25 |
| 4.1 | Roadway Functional Classification Map                                                                                       | 28 |
| 4.2 | Traffic Level of Service Illustration                                                                                       | 36 |
| 4.3 | Locations of U.S. 395 Safety Improvements Recommended as Near Term in the NDOT U.S. 395 Southern Sierra Corridor Study—2007 | 44 |
| 4.4 | Existing Traffic Signals and Potential Future Roundabouts or Traffic Signals in the U.S. 395 Corridor                       | 48 |
| 4.5 | Map of Proposed Douglas County Transportation Projects-2017 to 2040                                                         | 56 |
| 4.6 | Topographic Map of the Carson Valley                                                                                        | 57 |
| 4.7 | Land Ownership and Private Conservation Areas                                                                               | 58 |
| 4.8 | Map of Douglas County Emergency Access Routes with Primary Flood Zones                                                      | 60 |
| 5.1 | DART Service in Effect as of April 2016                                                                                     | 63 |
| 5.2 | DART Express Route Map                                                                                                      | 63 |
| 5.3 | BlueGo Transit Map of Routes that Serve Douglas County and the Lake Tahoe Area                                              | 65 |
| 5.4 | Potential Carson Valley/Lake Tahoe Gondola Route                                                                            | 73 |
| 5.5 | Carson Valley Proposed Railroad Alignments                                                                                  | 75 |
|     |                                                                                                                             |    |

Douglas County operates the Douglas Area Rural Transit (DART) Dial-A-Ride service, which carries passengers between the southernmost and northernmost points of the county along the U.S. 395 corridor. It also operates DART Express, a fixed route with a fixed schedule serving the Minden-Gardnerville and Gardnerville Ranchos areas. Douglas County provides transit service in the Lake Tahoe area under a private contract. The BlueGo Bus Service operates along U.S. 50 from Zephyr Cove to Stateline and along the Kingsbury Grade. The Regional Transportation Commission of Washoe County funds and operates an intercity bus service between north Douglas County and the Meadowood Mall, the Reno/Tahoe Airport and downtown Reno.