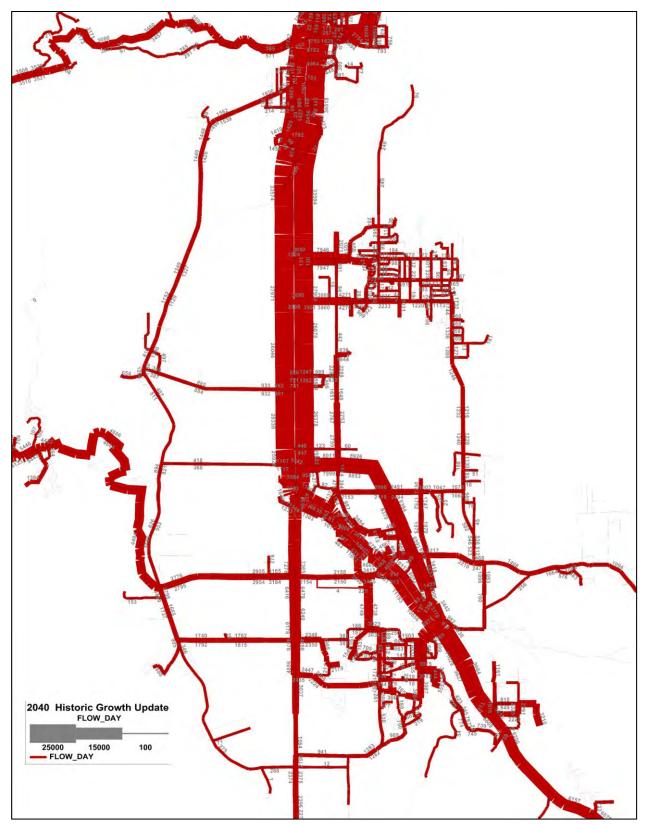

methods used for quantifying the transportation network, such as traffic counts on Douglas County streets and highways, classification of streets into arterials, collectors and roadways; and methods for determining the traffic level of service. The section also discusses the major roadway issues in Douglas County, along with specific policies to maintain and improve the transportation network. Finally, this section includes two lists of capacity-improving projects; one for construction between 2017 and 2025, and another for construction between 2026 and 2040. Figure ES.1 provides a map of the Douglas County roadway network indicating the functional classification of the roads.

Figure ES.1: Douglas County Roadway Network Functional Classifications

As Douglas County continues to focus growth in the Minden/Gardnerville area and along U.S. 395, residents will expect and need a more active transit service in this corridor. The estimated increase in population to 70,400 by 2040 will likely require the development of more frequent fixed route service and demand responsive service covering a wider geographical area. Increased tourist and employment activity in the Lake Tahoe and Carson Valley areas will also provide opportunities for increased use of public transportation in Douglas County.