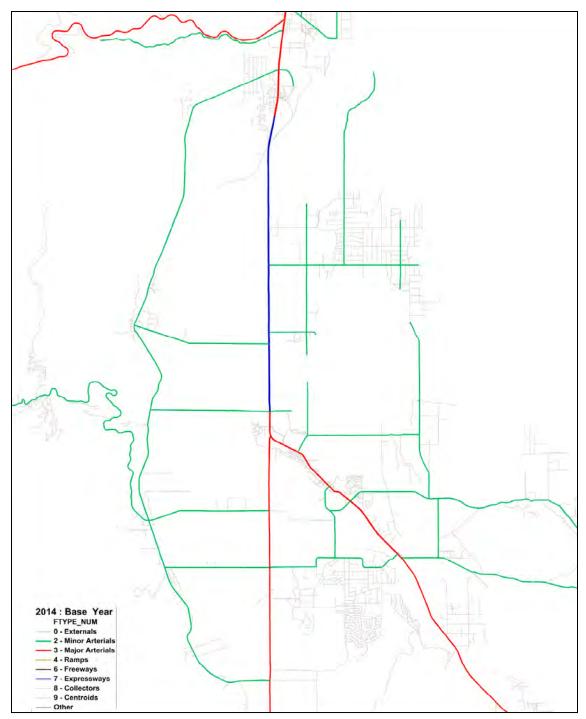

methods used for quantifying the transportation network, such as traffic counts on Douglas County streets and highways, classification of streets into arterials, collectors and roadways; and methods for determining the traffic level of service. The section also discusses the major roadway issues in Douglas County, along with specific policies to maintain and improve the transportation network. Finally, this section includes two lists of capacity-improving projects; one for construction between 2017 and 2025, and another for construction between 2026 and 2040. Figure ES.1 provides a map of the Douglas County roadway network indicating the functional classification of the roads.

Figure ES.1: Douglas County Roadway Network Functional Classifications

As Douglas County continues to focus growth in the Minden/Gardnerville area and along U.S. 395, residents will expect and need a more active transit service in this corridor. The estimated increase in population to 70,400 by 2040 will likely require the development of more frequent fixed route service and demand responsive service covering a wider geographical area. Increased tourist and employment activity in the Lake Tahoe and Carson Valley areas will also provide opportunities for increased use of public transportation in Douglas County.