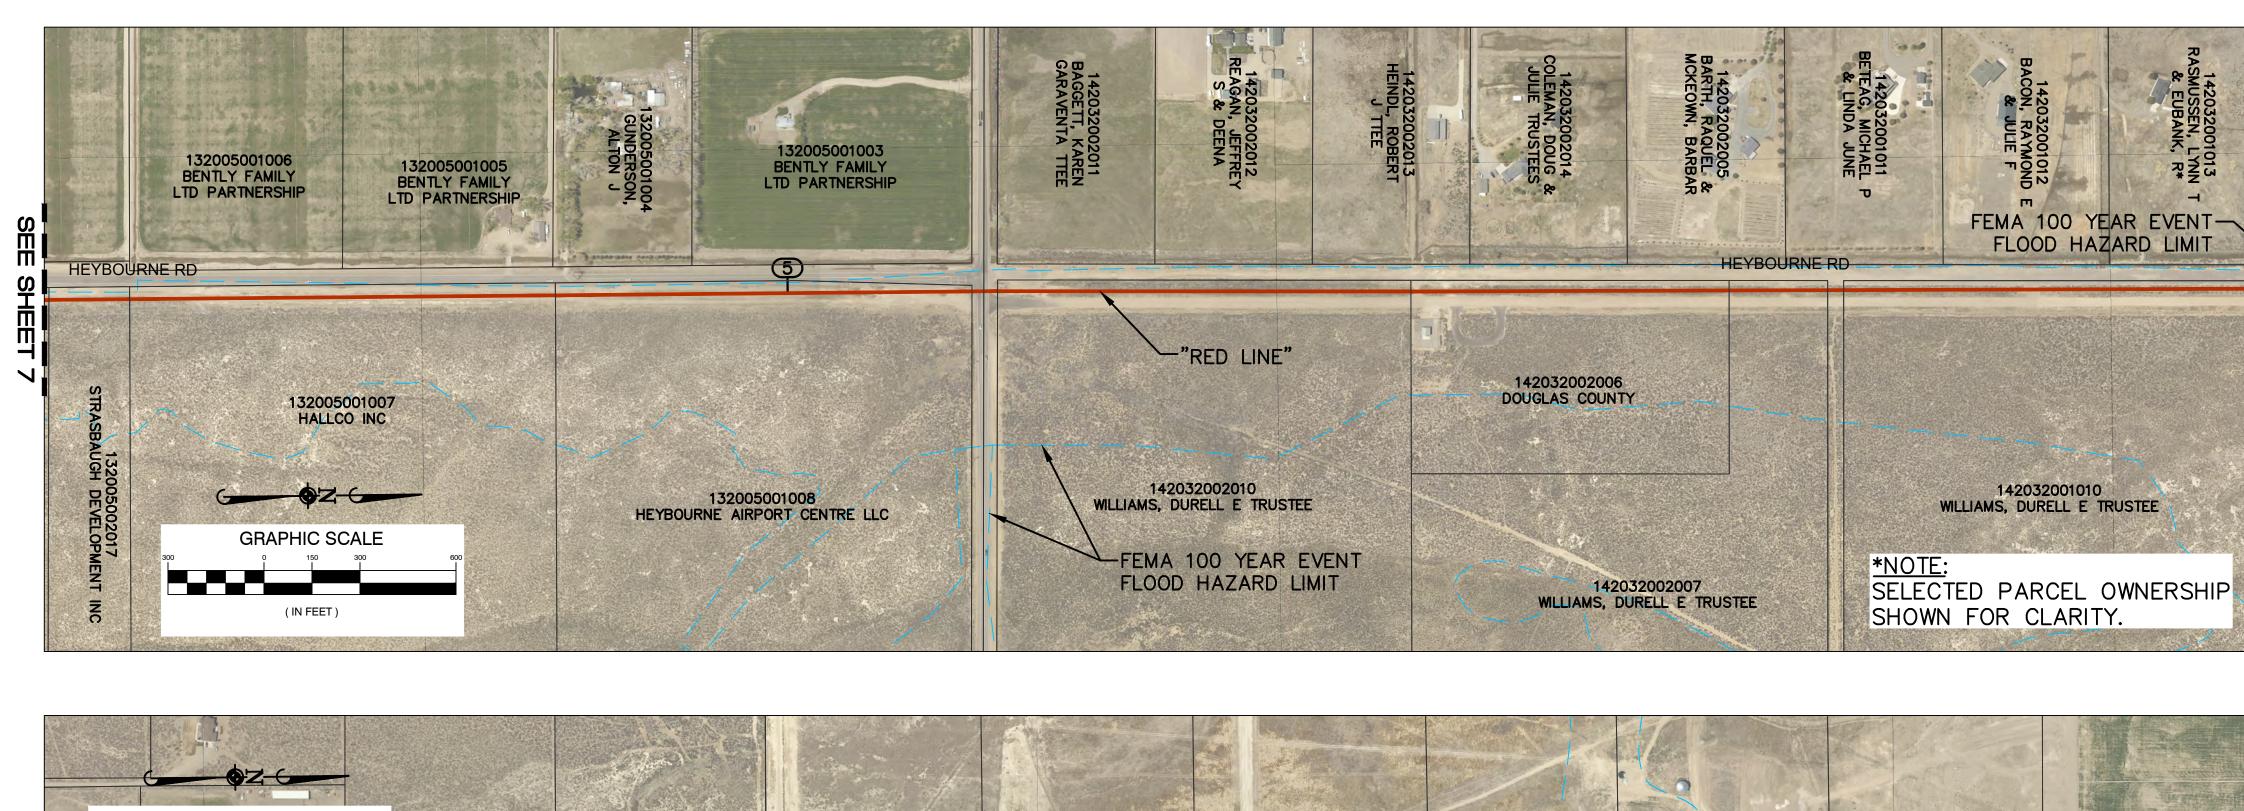

- 5.5.7 Prepare a short range transit plan, including a five-year transit project list, which identifies transit needs, and potential service improvements along with a financial plan.
- 5.5.8 Establish and preserve a transportation corridor in the vicinity of the former Virginia & Truckee Railroad right-of-way between Minden and the Carson City line, parallel to Heybourne Road.
- 5.5.9 Evaluate the feasibility of providing rubber-tire transit service to initially serve major travel destinations as development occurs along the Heybourne Road corridor. Identify potential private and public funding sources to establish and maintain service.