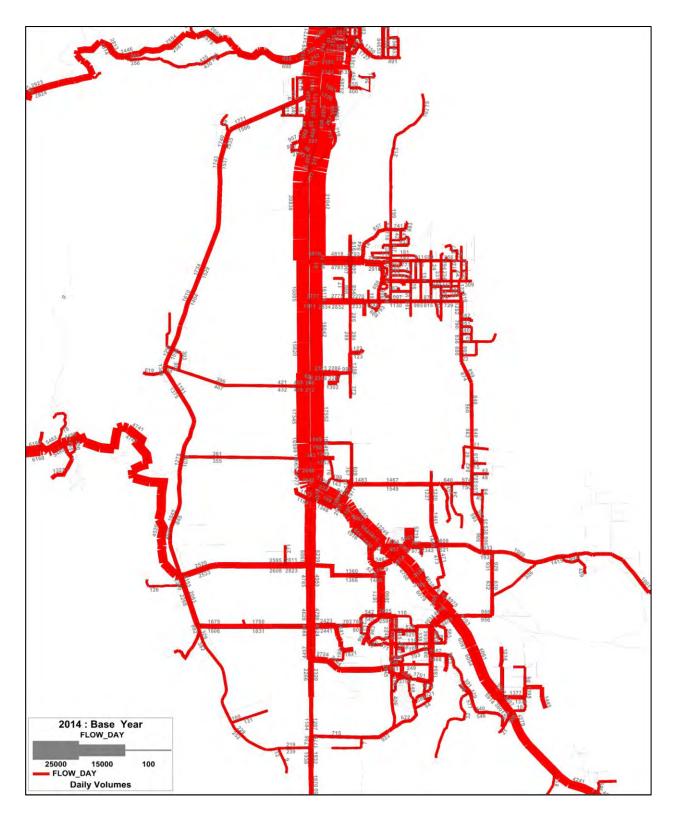

methods used for quantifying the transportation network, such as traffic counts on Douglas County streets and highways, classification of streets into arterials, collectors and roadways; and methods for determining the traffic level of service. The section also discusses the major roadway issues in Douglas County, along with specific policies to maintain and improve the transportation network. Finally, this section includes two lists of capacity-improving projects; one for construction between 2017 and 2025, and another for construction between 2026 and 2040. Figure ES.1 provides a map of the Douglas County roadway network indicating the functional classification of the roads.