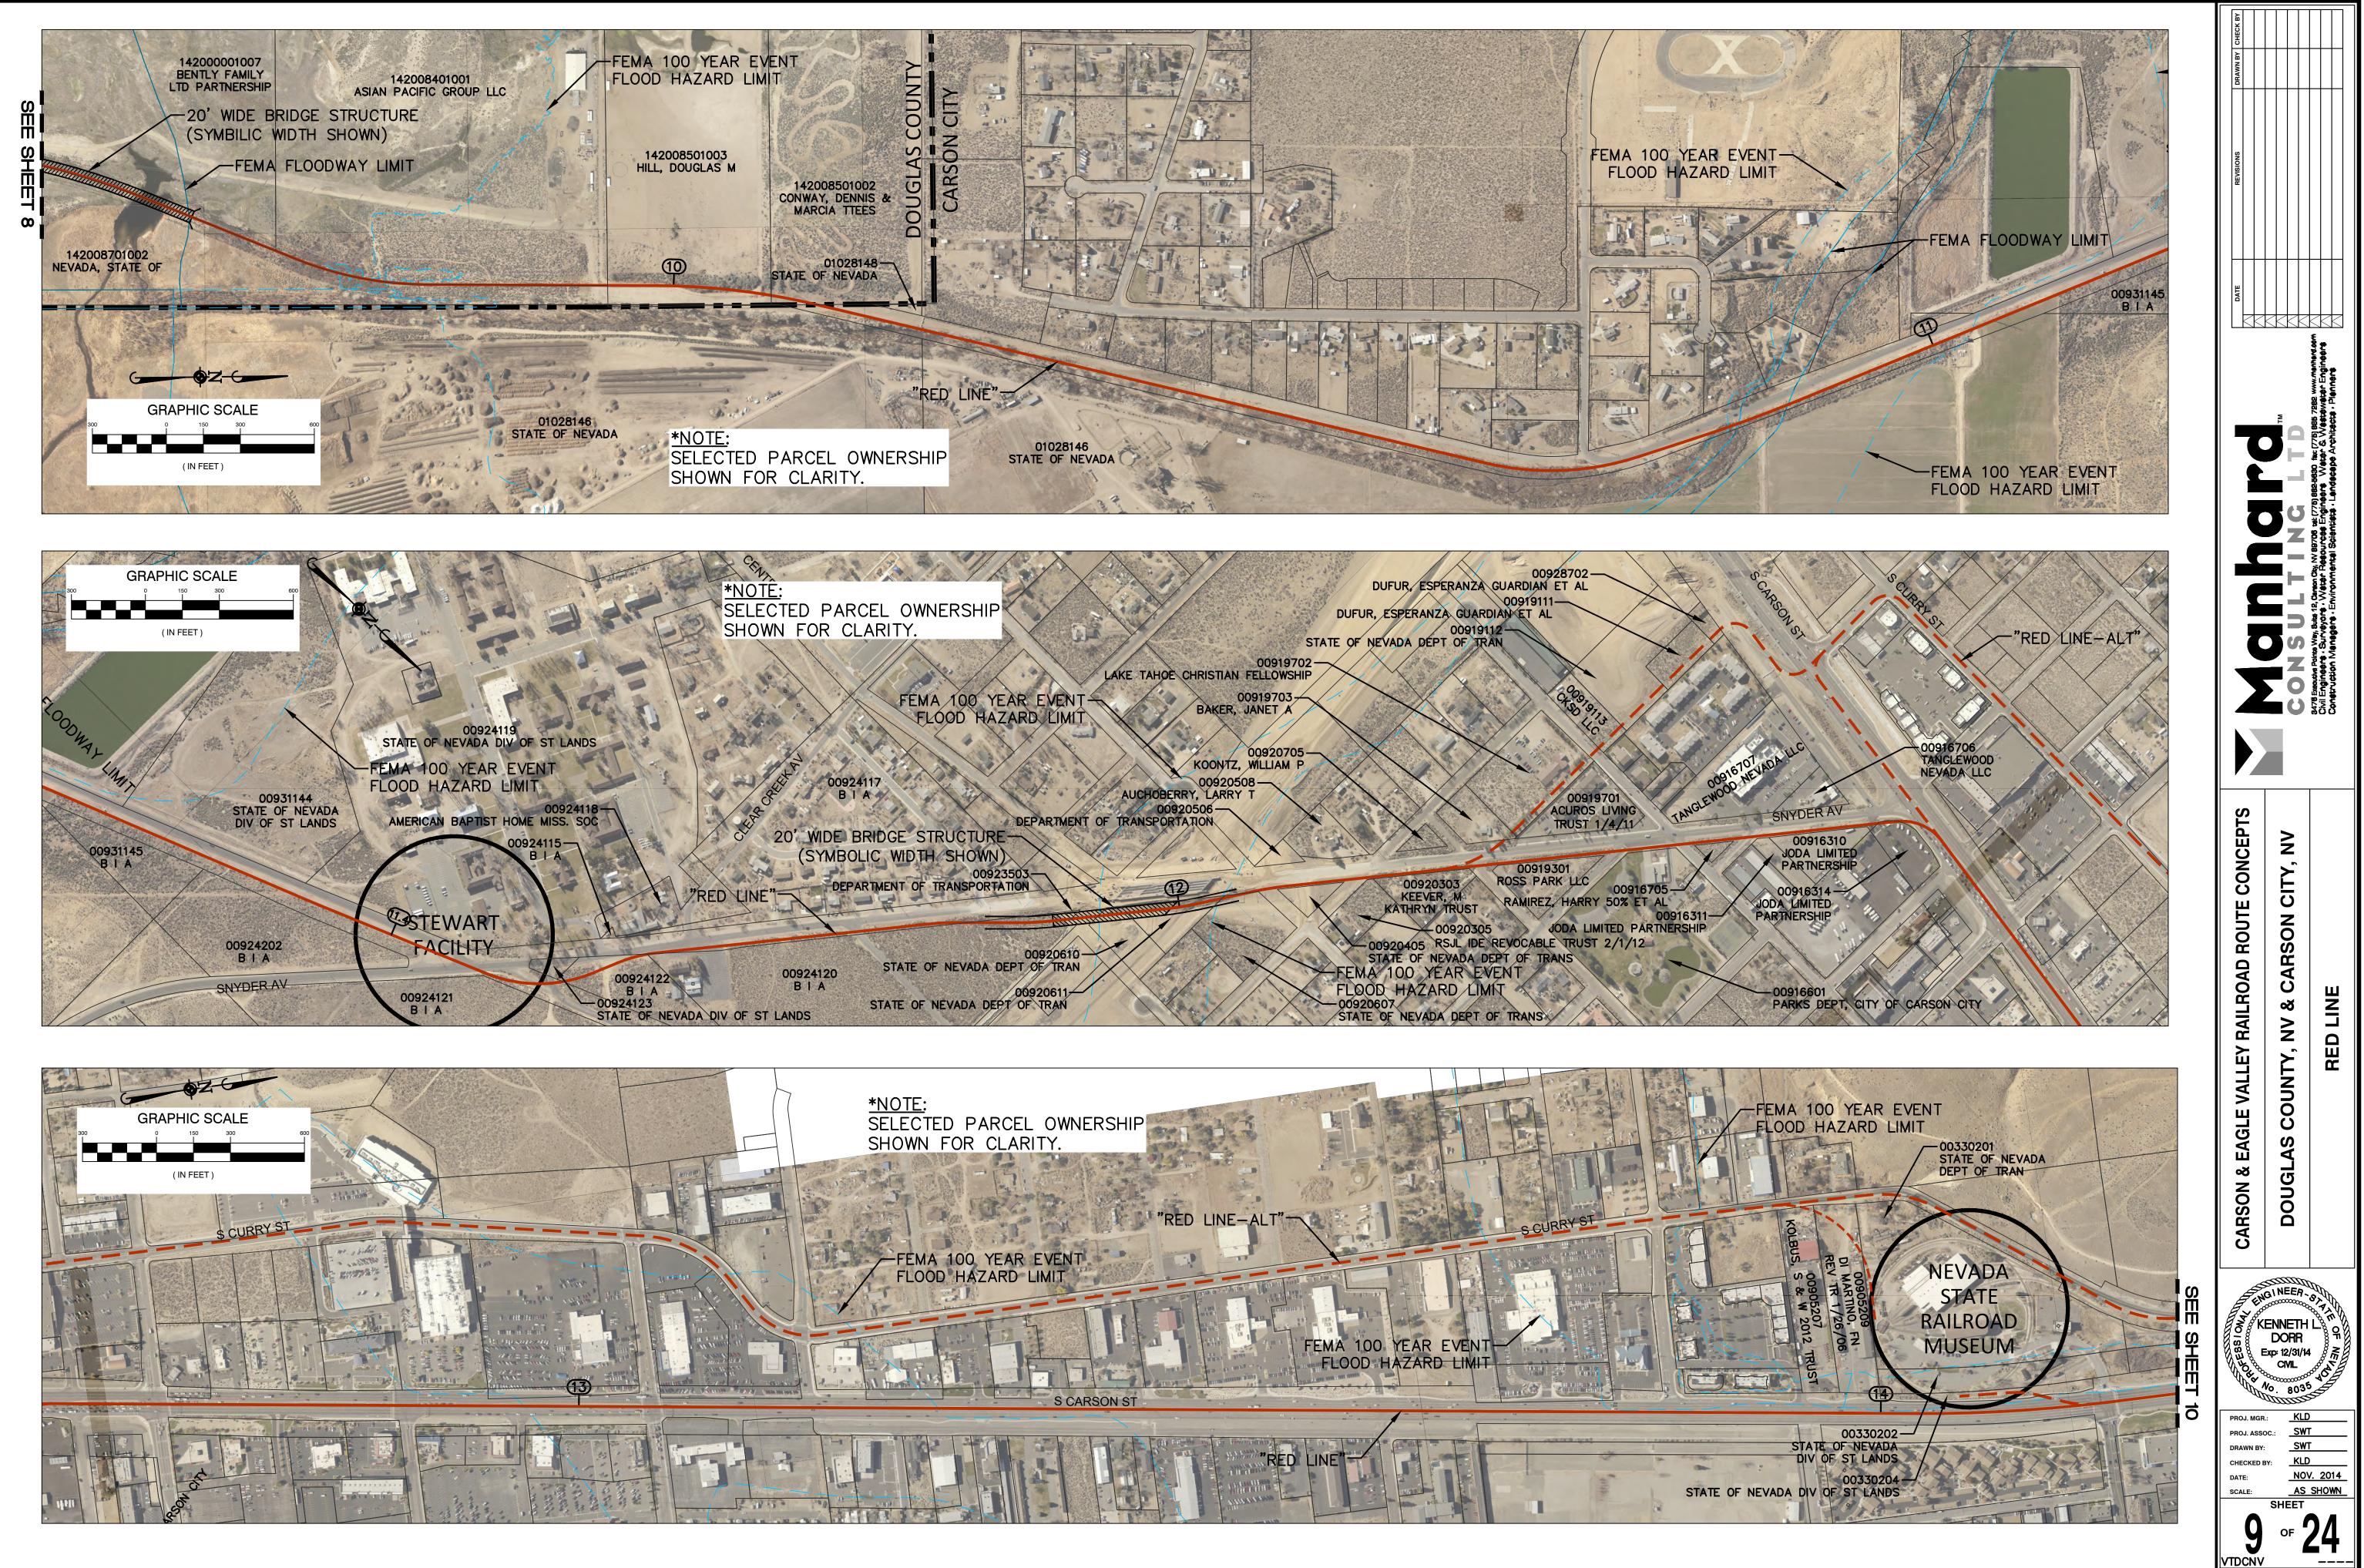

- 5.5.7 Prepare a short range transit plan, including a five-year transit project list, which identifies transit needs, and potential service improvements along with a financial plan.
- 5.5.8 Establish and preserve a transportation corridor in the vicinity of the former Virginia & Truckee Railroad right-of-way between Minden and the Carson City line, parallel to Heybourne Road.
- 5.5.9 Evaluate the feasibility of providing rubber-tire transit service to initially serve major travel destinations as development occurs along the Heybourne Road corridor. Identify potential private and public funding sources to establish and maintain service.