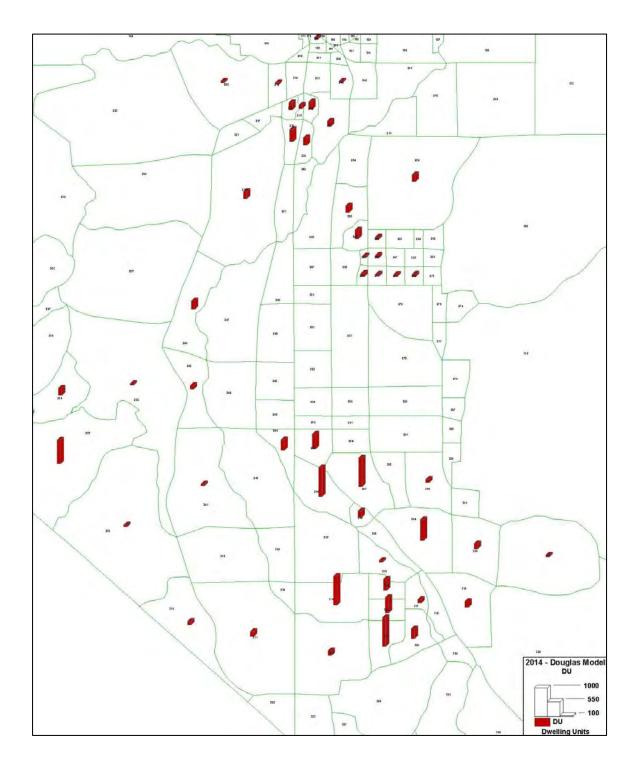

During the 16-year period from 2000 to 2015, the County issued 4,502 single family residential building permits, 67 multi-family residential permits (for construction of 444 dwelling units), 13 duplex permits (26 dwelling units), and 178 mobile home permits. In total, 4,760 building permits were issued that resulted in the construction of 5,159 dwelling units, an average of 322 dwelling units per year during that time period. (Refer to Table 2.2.) The 2010 U.S. Census shows an average of 2.39 persons per occupied dwelling unit. Figure 2.1 summarizes the locations of existing housing in the Lake Tahoe/Carson Valley/Carson City area in 2015, while Figure 2.2 shows the split between occupied and non-occupied housing in the Carson Valley.

#### Table 2.2: Annual Building Permits Issued, Dwelling Units Constructed— 2000 to 2015

Source: Douglas County Building Division (amounts figured by calendar year)

Note: Average number of dwelling units constructed each year between 2000 and 2015 is 322.