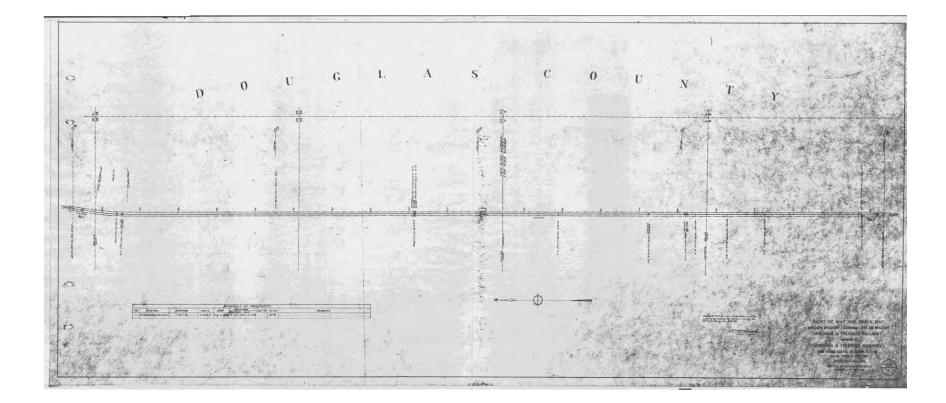

- 5.5.7 Prepare a short range transit plan, including a five-year transit project list, which identifies transit needs, and potential service improvements along with a financial plan.
- 5.5.8 Establish and preserve a transportation corridor in the vicinity of the former Virginia & Truckee Railroad right-of-way between Minden and the Carson City line, parallel to Heybourne Road.
- 5.5.9 Evaluate the feasibility of providing rubber-tire transit service to initially serve major travel destinations as development occurs along the Heybourne Road corridor. Identify potential private and public funding sources to establish and maintain service.