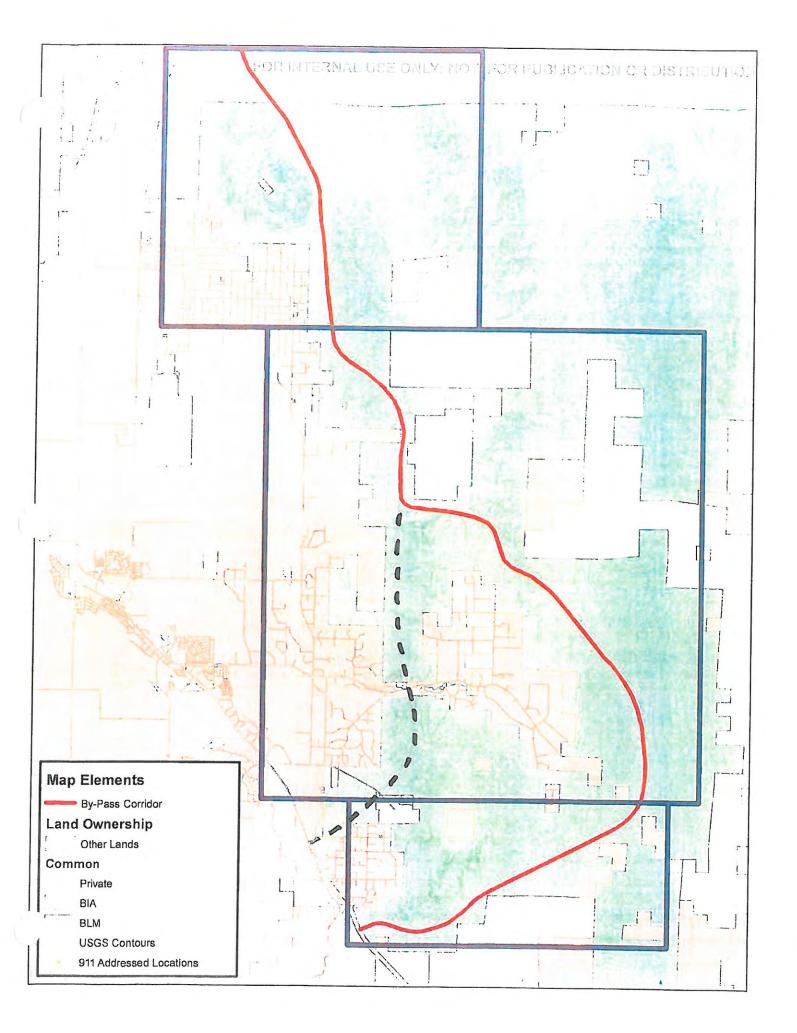

- 4.2.9 Maintain a traffic level of service "D" on all NDOT roads within Douglas County, consistent with NDOT standards.
- 4.2.10 Develop a "pedestrian-friendly" U.S. 395/Main Street corridor through Minden and Gardnerville.
- 4.2.11 Support NDOT projects that maintain traffic flow (high speed and capacity) on U.S. 395 between Minden and Carson City, as identified in the U.S. 395 Southern Sierra Corridor Study (2007).
- 4.2.12 Support possible bypass facilities to keep traffic moving through Minden and Gardnerville.
- 4.2.13 Develop a truck routes plan to keep excessive through traffic out of neighborhoods.
- 4.2.14 Resolve/prevent neighborhood traffic issues by providing adequate through traffic facilities on major collectors and arterials.
- 4.2.15 Provide traffic transitional facilities (such as traffic circles/roundabouts) in the Minden/Gardnerville area.
- 4.2.16 Maintain a current map of proposed Douglas County transportation improvement projects.
- 4.2.17 Maintain current design standards for Douglas County roadway classifications as identified in the Douglas County Design Criteria and Improvements Standard Manual.
- 4.2.18 Maintain a level of service "C" or better on all Douglas County streets and roadways.
- 4.2.19 Provide transitional facilities between higher and lower classes of roadway functional types.