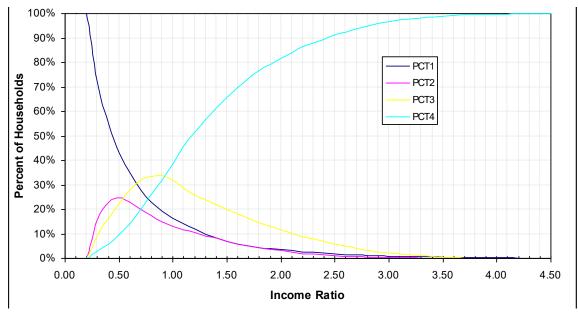

000         | 0.000                  | 0.000                  | 1.000          | 1.000   | n/a <sup>1</sup> | n/a <sup>1</sup> |
| 4.60            | 0.000         | 0.000                  | 0.000                  | 1.000          | 1.000   | n/a <sup>1</sup> | n/a <sup>1</sup> |
| 4.70            | 0.000         | 0.000                  | 0.000                  | 1.000          | 1.000   | n/a <sup>1</sup> | n/a <sup>1</sup> |
| 4.80            | 0.000         | 0.000                  | 0.000                  | 1.000          | 1.000   | n/a <sup>1</sup> | n/a <sup>1</sup> |

Table 4-5: Income Group Disaggregation Submodel

<sup>1</sup> Since the median income falls in the high income group and the maximum income for that group is undefined, the implied median income cannot be estimated.



Figure 4-2: Income Group Disaggregation Submodel

#### Estimating Joint Distributions of Households by Socioeconomic Strata

The two submodels described in the previous sections result in *preliminary* estimates of the following "univariate," or "marginal," distributions of households for each TAZ:

- Households by household size
- Households by income group

The initial applications of the models result in preliminary estimates for the following reason. If the households are summed over the strata included in each univariate distribution for each TAZ, the total will be the number of households for the TAZ. For example, if the estimated households by household size are summed for TAZ 1, the total will be the number of households in TAZ 1.

To ensure that the regional sums match, a margin