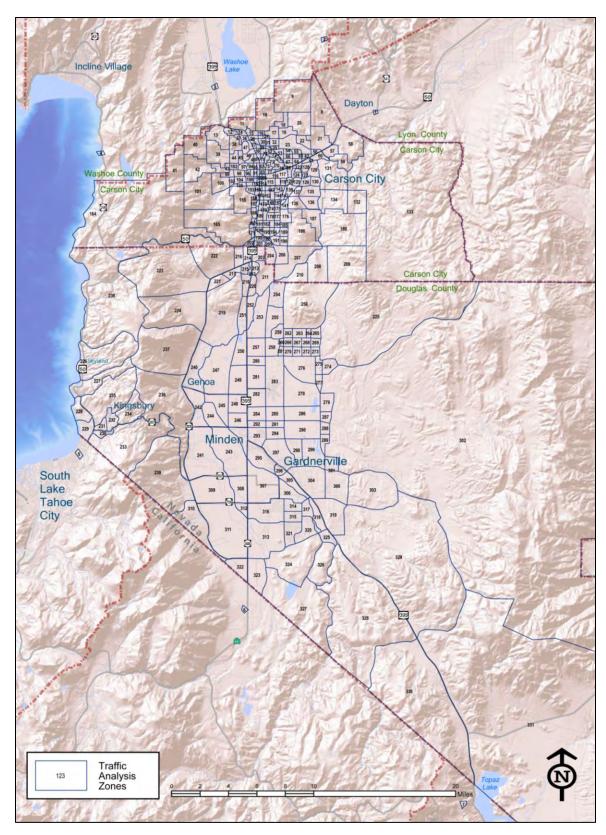

## Chapter 2 HISTORIC AND PROJECTED GROWTH

The 2017 Douglas County Transportation Plan incorporates information about current land use development and the existing transportation network along with projections about future development and improvements. To develop this information, Parsons collected data from the U.S. Census Bureau, the Nevada State Demographer, and the Nevada Department of Employment, Training and Rehabilitation (DETR). The Plan uses 2040 as the horizon year for population forecasts and transportation project development.

## 2.1 Residential Capacity

According to the U.S. Census Bureau, the 2010 Douglas County population was 46,997, an increase of 13.9 percent over the 2000 population of 41,259. This rate of growth is in the middle range of Nevada counties, substantially less than Lyon County (50.7 percent), Clark County (41.8 percent), and Nye County (35.3 percent); and more than Elko County (7.8 percent) and Carson City (5.4 percent). Table 2.1 provides the comparative population figures for all Nevada counties from 2000 to 2010.