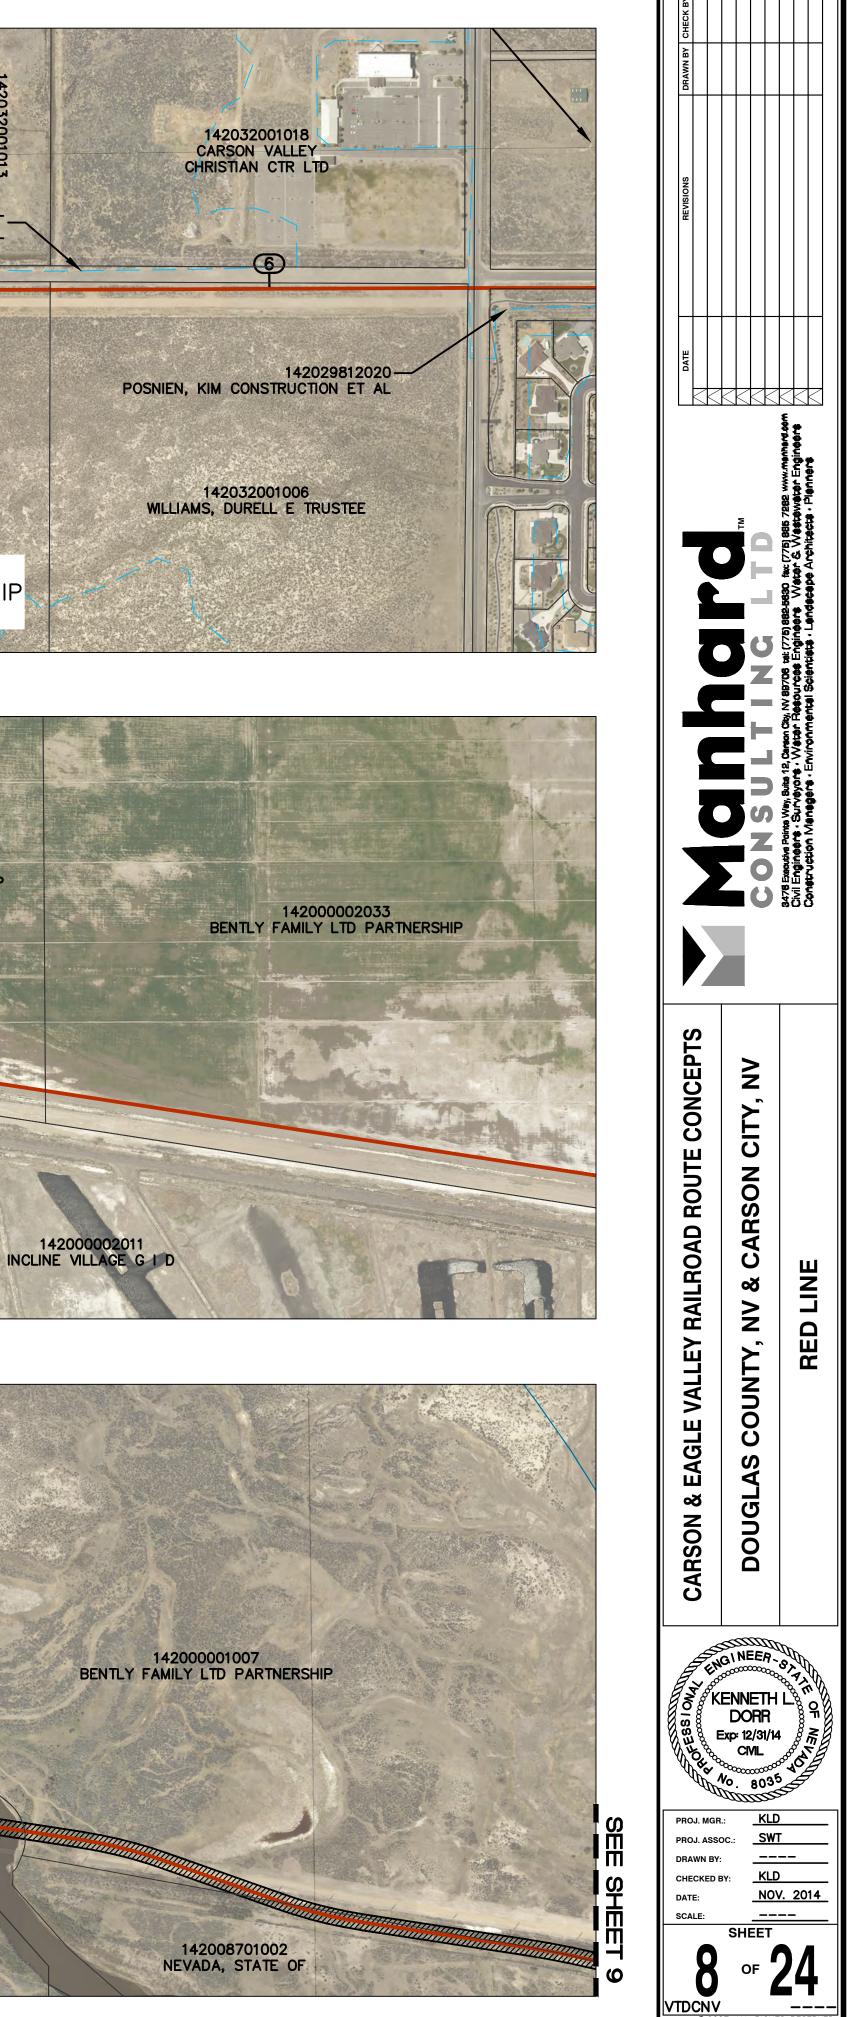

- 5.5.7 Prepare a short range transit plan, including a five-year transit project list, which identifies transit needs, and potential service improvements along with a financial plan.
- 5.5.8 Establish and preserve a transportation corridor in the vicinity of the former Virginia & Truckee Railroad right-of-way between Minden and the Carson City line, parallel to Heybourne Road.
- 5.5.9 Evaluate the feasibility of providing rubber-tire transit service to initially serve major travel destinations as development occurs along the Heybourne Road corridor. Identify potential private and public funding sources to establish and maintain service.