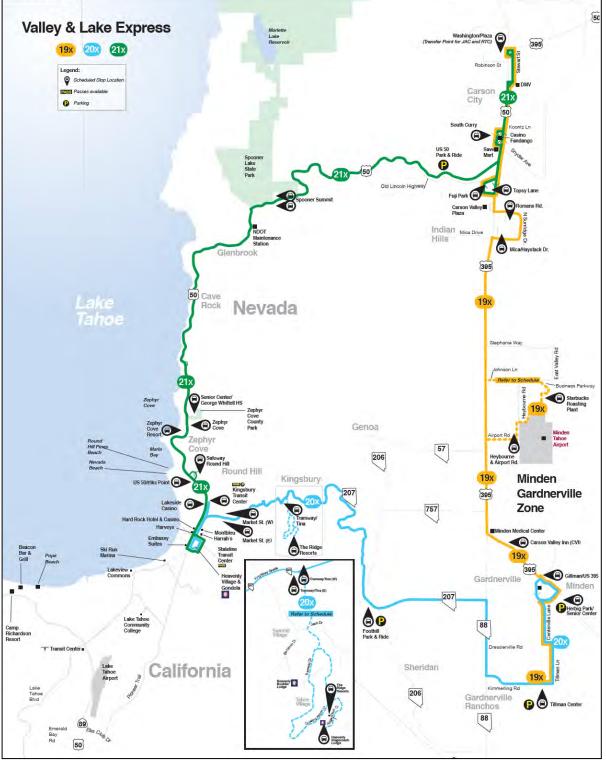

Douglas County operates the Douglas Area Rural Transit (DART) Dial-A-Ride service, which carries passengers between the southernmost and northernmost points of the county along the U.S. 395 corridor. It also operates DART Express, a fixed route with a fixed schedule serving the Minden-Gardnerville and Gardnerville Ranchos areas. Douglas County provides transit service in the Lake Tahoe area under a private contract. The BlueGo Bus Service operates along U.S. 50 from Zephyr Cove to Stateline and along the Kingsbury Grade. The Regional Transportation Commission of Washoe County funds and operates an intercity bus service between north Douglas County and the Meadowood Mall, the Reno/Tahoe Airport and downtown Reno.

Figure ES.1: Douglas County Roadway Network Functional Classifications

As Douglas County continues to focus growth in the Minden/Gardnerville area and along U.S. 395, residents will expect and need a more active transit service in this corridor. The estimated increase in population to 70,400 by 2040 will likely require the development of more frequent fixed route service and demand responsive service covering a wider geographical area. Increased tourist and employment activity in the Lake Tahoe and Carson Valley areas will also provide opportunities for increased use of public transportation in Douglas County.