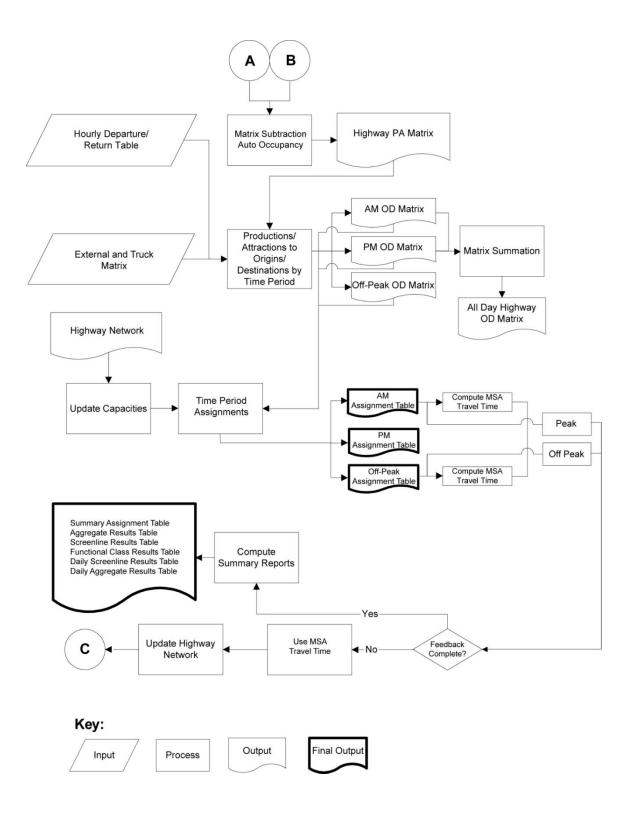

### **Douglas County/Carson City Travel Demand Model**

Transportation policy makers rely on travel analysis tools to evaluate the impacts of land use development and the need for infrastructure improvements. A travel demand model is one of the key technical analysis tools used for this evaluation. It uses a complex computer program to provide answers to "what if" questions about the effects of proposed development and land use policies. The model predicts travel behavior and travel demand within a specific area, over a particular time period.

A travel demand model uses a four-step process to create a simulation of current and future travel demands.

- Step 1. Trip generation (how many trips will people make?)
- Step 2. Trip distribution (where will people go?)
- Step 3. Mode choice (which methods will people use to travel?)
- Step 4. Trip assignment (what routes will people use?)

To provide a more accurate evaluation of travel patterns, the model encompasses transportation patterns in both Douglas County and Carson City. In addition to reflecting the regional nature of travel in these two counties, the shared model provides an opportunity to assist policy makers with coordinating proposed land use and transportation improvements.

Comparing the model results with actual traffic counts on the roadways indicates that the model was operating very accurately. This "model validation" took place using traffic counts at 69 locations in Douglas County and 103 locations in Carson City. These were a combination of 2014 Nevada Department of Transportation counts and 2015 counts by Parsons. The counts showed an overall total deviation between the travel model and the actual traffic counts of about three to eight percent (AM/PM, off peak and daily), which is within allowable tolerances for planning purposes as described in Appendix A, Douglas County/Carson City Travel Demand Model report.

In addition to validating the model for the base year 2015, Parsons ran the traffic model for the years 2025 and 2040 to determine the transportation system needs in the future. Based on the model results, completing the lists of proposed projects in Chapter 4 will allow Douglas County to maintain an acceptable traffic level of service (LOS) C at all of the critical locations on county roads for each of those planning years.