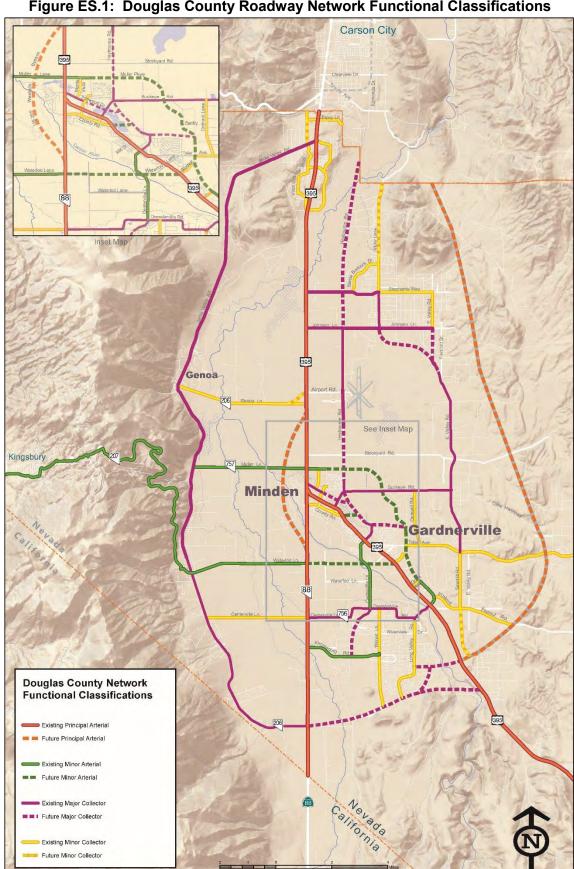

methods used for quantifying the transportation network, such as traffic counts on Douglas County streets and highways, classification of streets into arterials, collectors and roadways; and methods for determining the traffic level of service. The section also discusses the major roadway issues in Douglas County, along with specific policies to maintain and improve the transportation network. Finally, this section includes two lists of capacity-improving projects; one for construction between 2017 and 2025, and another for construction between 2026 and 2040. Figure ES.1 provides a map of the Douglas County roadway network indicating the functional classification of the roads.

Figure ES.1: Douglas County Roadway Network Functional Classifications

As Douglas County continues to focus growth in the Minden/Gardnerville area and along U.S. 395, residents will expect and need a more active transit service in this corridor. The estimated increase in population to 70,400 by 2040 will likely require the development of more frequent fixed route service and demand responsive service covering a wider geographical area. Increased tourist and employment activity in the Lake Tahoe and Carson Valley areas will also provide opportunities for increased use of public transportation in Douglas County.