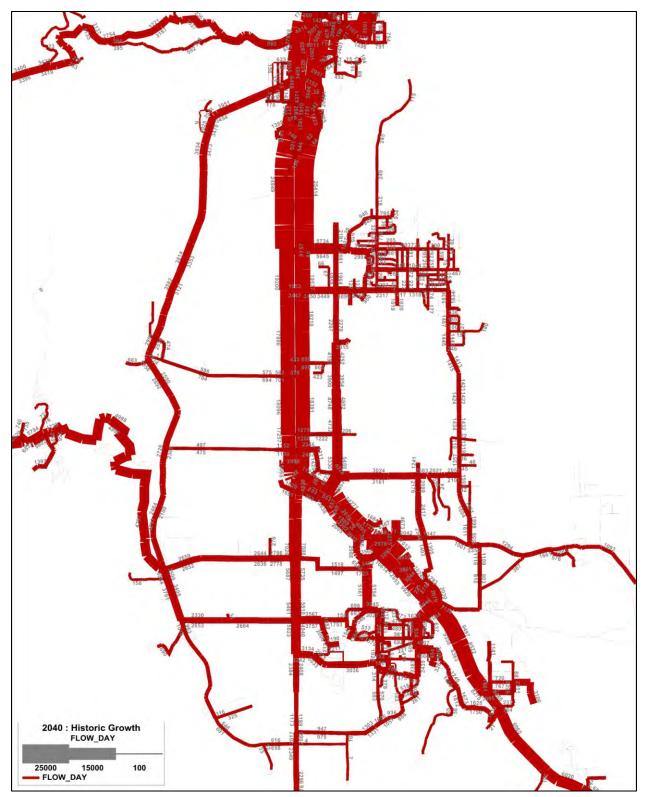

methods used for quantifying the transportation network, such as traffic counts on Douglas County streets and highways, classification of streets into arterials, collectors and roadways; and methods for determining the traffic level of service. The section also discusses the major roadway issues in Douglas County, along with specific policies to maintain and improve the transportation network. Finally, this section includes two lists of capacity-improving projects; one for construction between 2017 and 2025, and another for construction between 2026 and 2040. Figure ES.1 provides a map of the Douglas County roadway network indicating the functional classification of the roads.

Figure ES.1: Douglas County Roadway Network Functional Classifications

As Douglas County continues to focus growth in the Minden/Gardnerville area and along U.S. 395, residents will expect and need a more active transit service in this corridor. The estimated increase in population to 70,400 by 2040 will likely require the development of more frequent fixed route service and demand responsive service covering a wider geographical area. Increased tourist and employment activity in the Lake Tahoe and Carson Valley areas will also provide opportunities for increased use of public transportation in Douglas County.