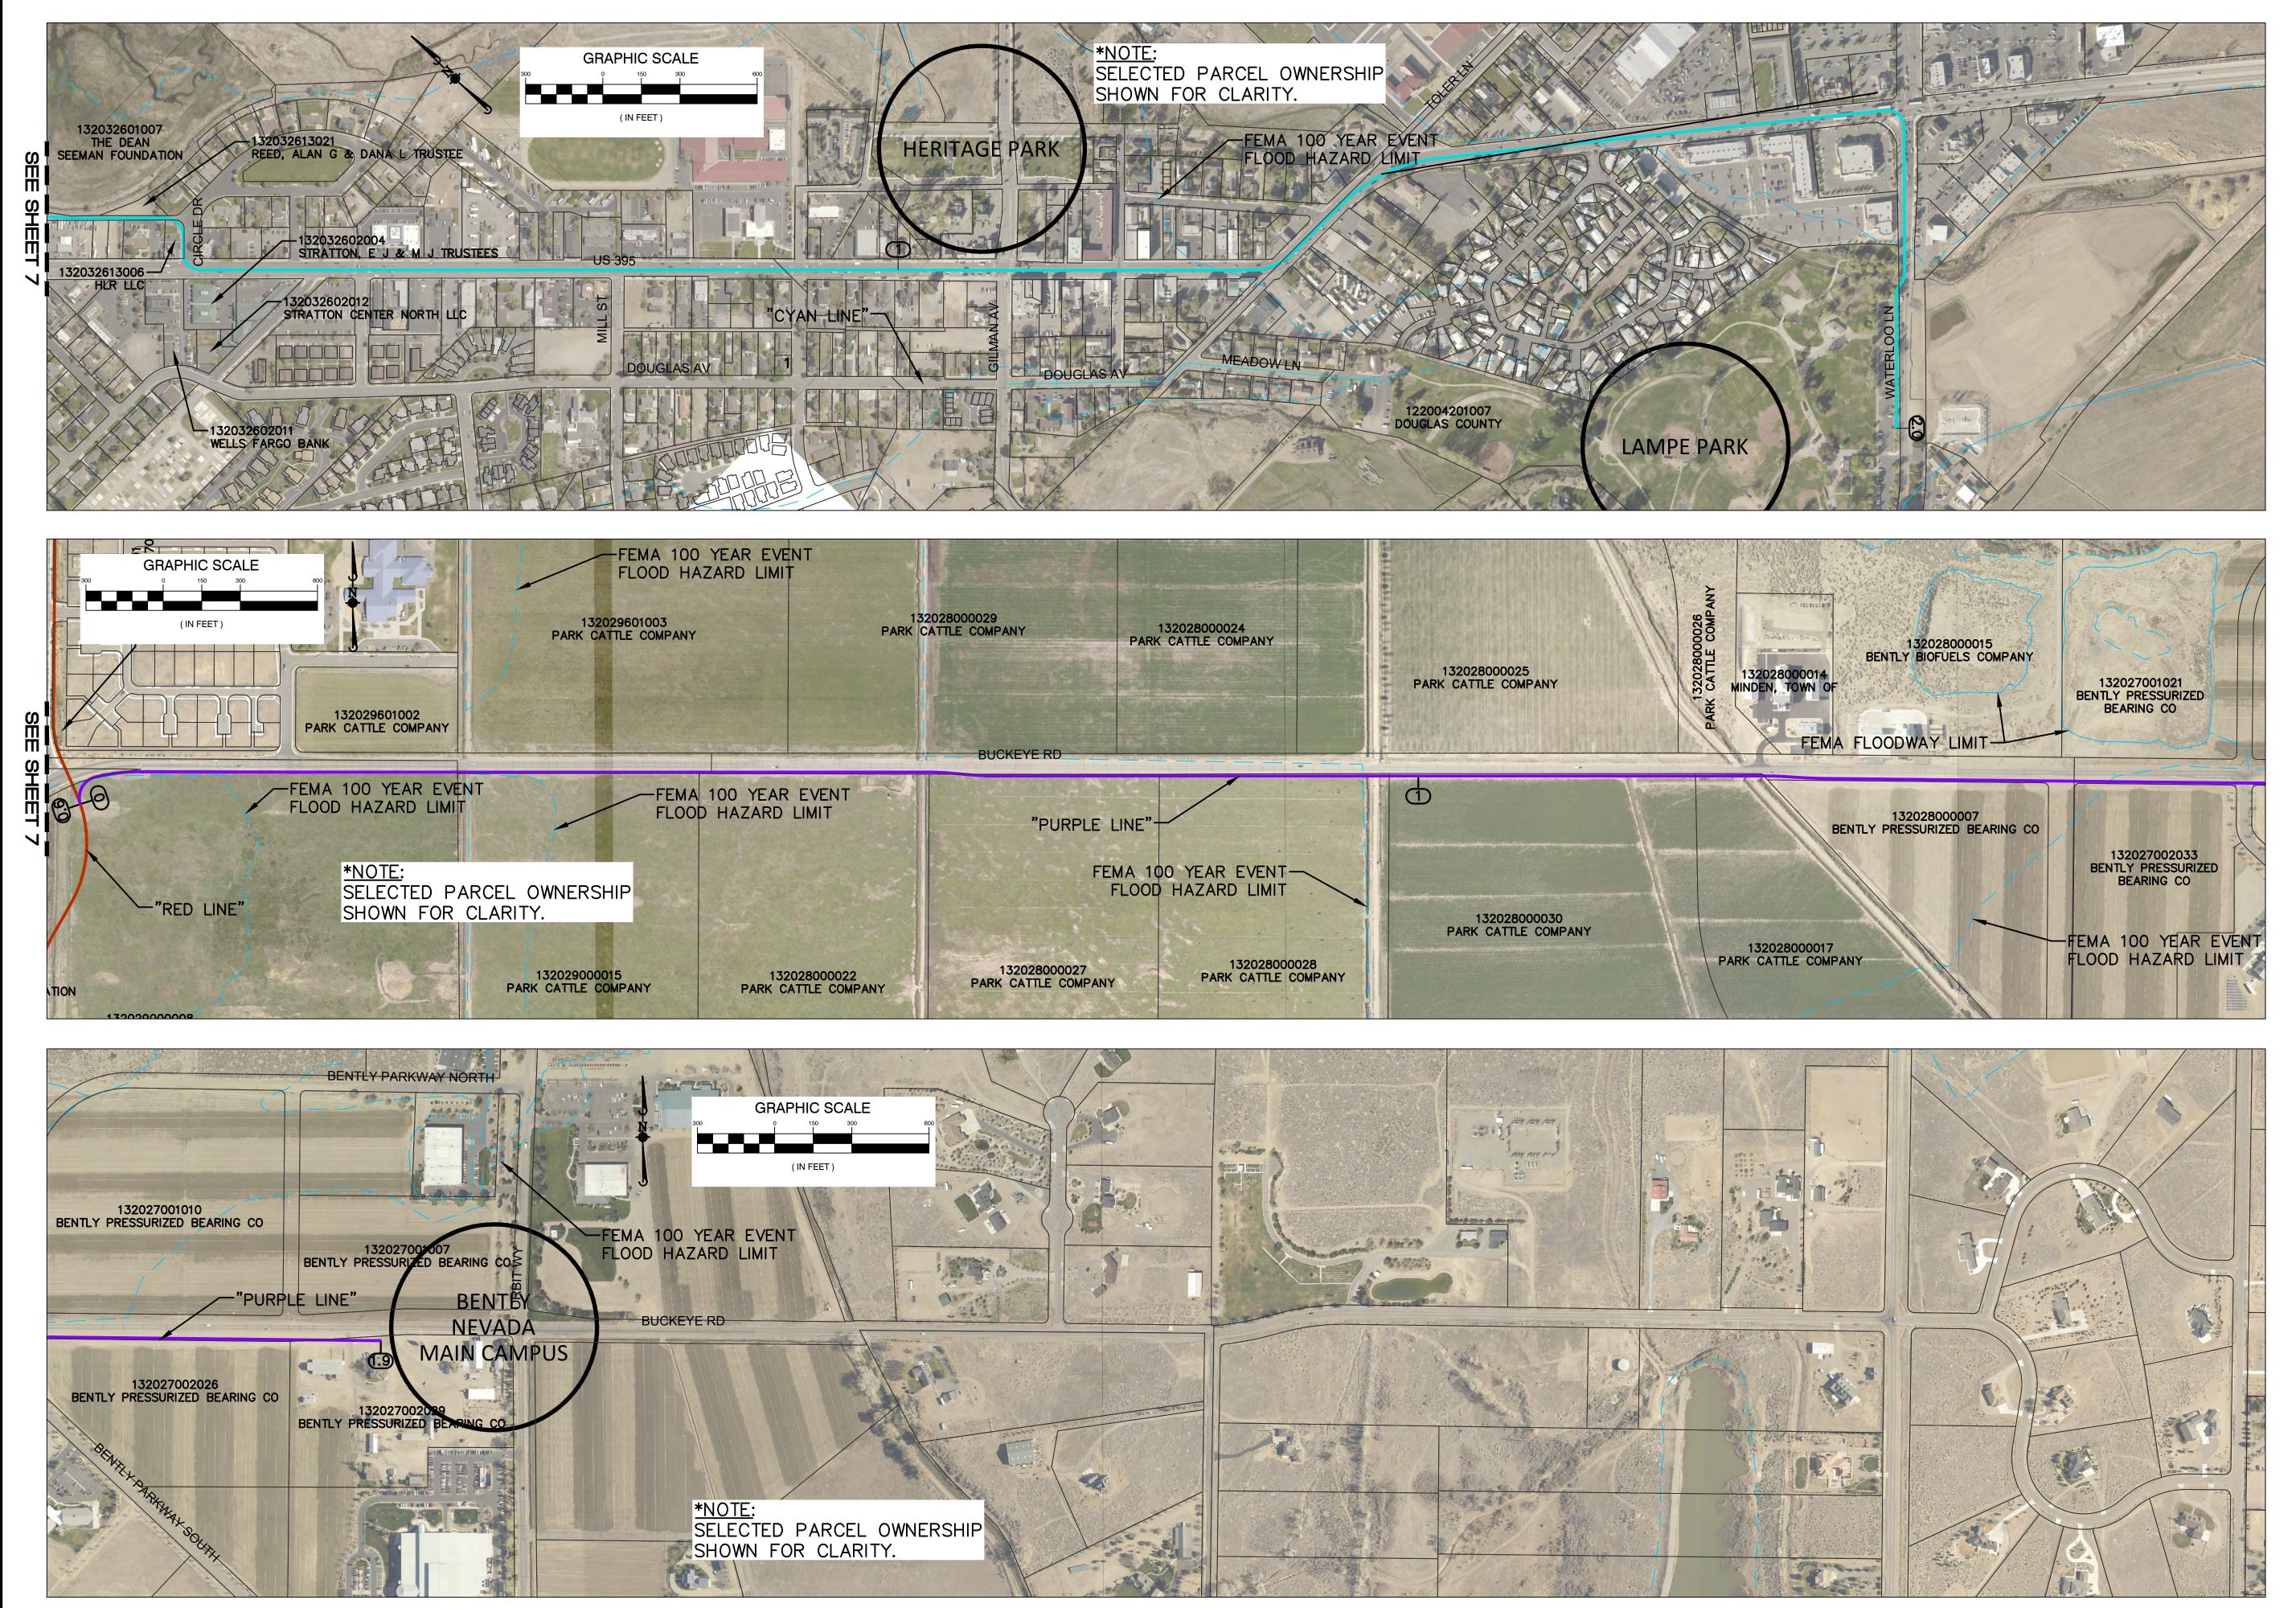

- 5.5.7 Prepare a short range transit plan, including a five-year transit project list, which identifies transit needs, and potential service improvements along with a financial plan.
- 5.5.8 Establish and preserve a transportation corridor in the vicinity of the former Virginia & Truckee Railroad right-of-way between Minden and the Carson City line, parallel to Heybourne Road.
- 5.5.9 Evaluate the feasibility of providing rubber-tire transit service to initially serve major travel destinations as development occurs along the Heybourne Road corridor. Identify potential private and public funding sources to establish and maintain service.