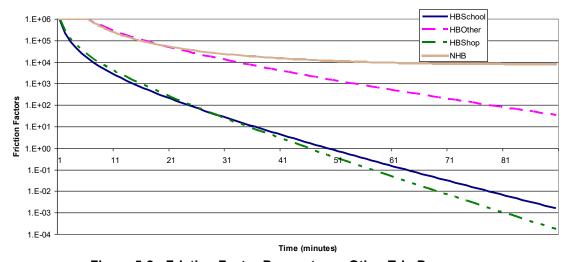

he home-based other function begins increasing after about 60 minutes of travel time. For the non-home-based and home-based other trip purposes, the gamma function was converted to a tabular form for use in TransCAD. The friction factors for travel times greater than the times at the inflection points were modified to be equal to the minimum value of the gamma function.

| PARAMETER | HBSCHOOL  | HBSHOP    | HBOTHER   | NHB     |
|-----------|-----------|-----------|-----------|---------|
| Alpha     | 1,136,464 | 1,185,375 | 1,072,144 | 967,402 |
| Beta      | -1.972    | -1.639    | -1.646    | -2.824  |
| Gamma     | -0.128    | -0.170    | -0.070    | 0.033   |
| Format    | Function  | Function  | Table     | Table   |

Table 5-2: Final Friction Factor Parameters—Other Trip Purposes



Figure 5-2: Friction Factor Parameters—Other Trip Purposes

## Travel Time Comparison

The travel times information for HBW Journey to Work data was not available for 2010. More comprehensive information was available for the 2000 Census that was recently updated. The HBW trip travel times were compared to this data. The trip travel times in the model are slightly lower, as this does not reflect travel from Douglas County and Carson County to the external counties. The external networks are restricted to the gateway locations, and hence, the true length is not accurately represented for external travel.

It can also be seen that 90 percent of the work trips are within 44 minutes of commute time and the modeled trips reflect about 98 percent of the trips within the same time period. The t