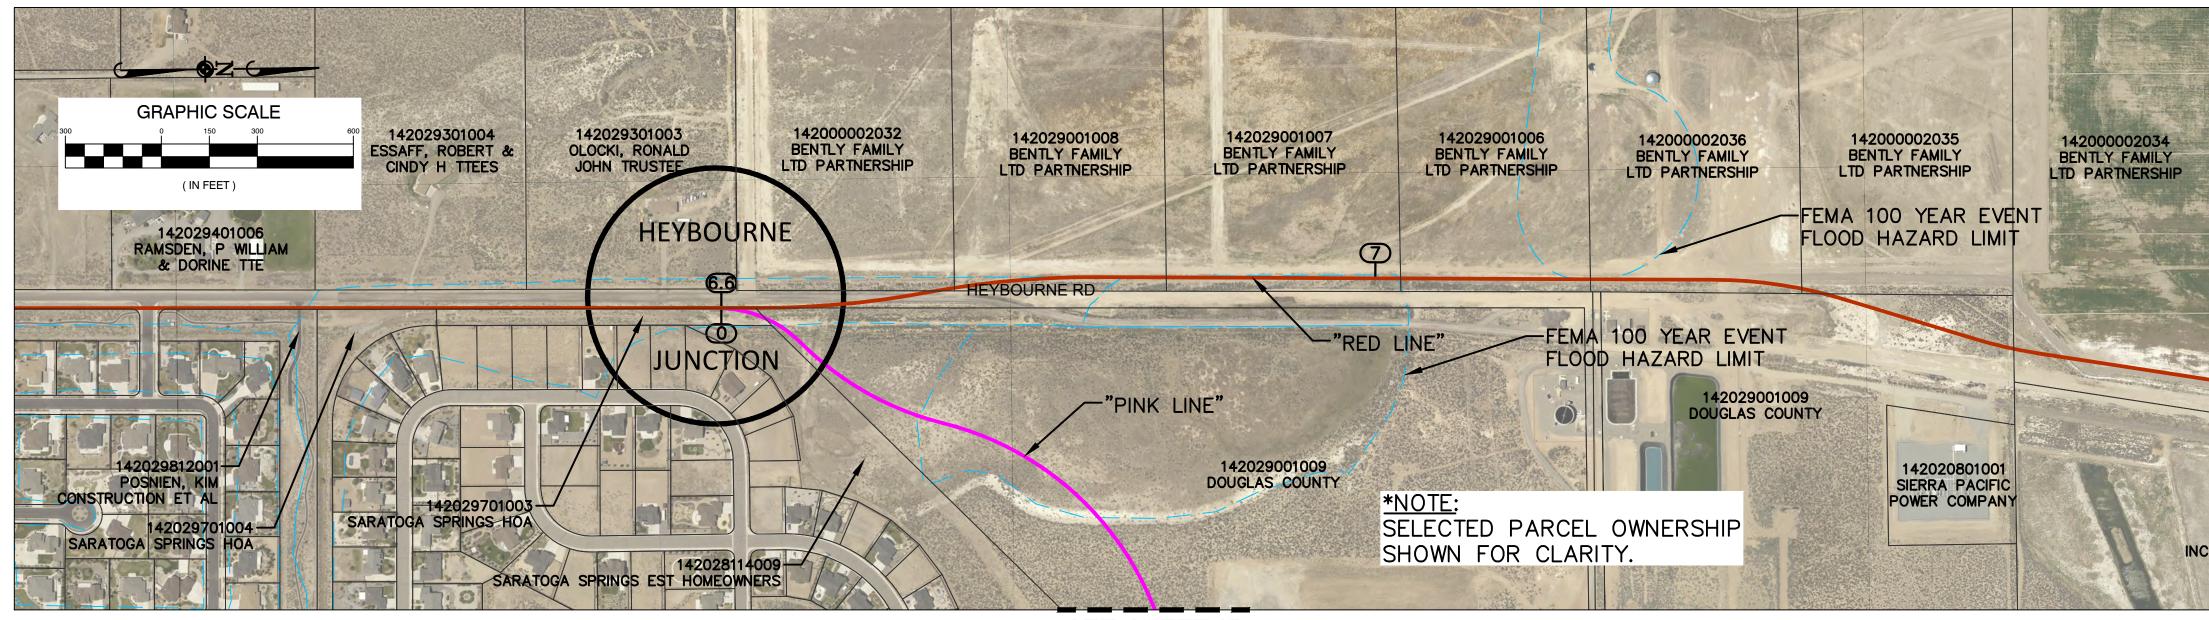

- 5.5.7 Prepare a short range transit plan, including a five-year transit project list, which identifies transit needs, and potential service improvements along with a financial plan.
- 5.5.8 Establish and preserve a transportation corridor in the vicinity of the former Virginia & Truckee Railroad right-of-way between Minden and the Carson City line, parallel to Heybourne Road.
- 5.5.9 Evaluate the feasibility of providing rubber-tire transit service to initially serve major travel destinations as development occurs along the Heybourne Road corridor. Identify potential private and public funding sources to establish and maintain service.