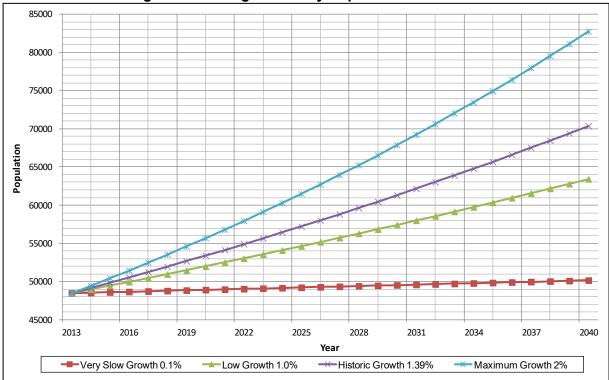

#### 2.2 **Projected Growth**

The United States Census Bureau (2000), projected that the rate of growth for the state of Nevada would be higher than any other state in the U.S. between 2000 and 2030. The Bureau projected that the state would gain 2,283,845 people by 2030, reaching a population of 4,282,102. This represents an increase of 114 percent during this 30-year period. The population of Nevada was 2,700,551 in 2010. The 2010 U.S. Census does not provide a projection for the year 2040. The process of selecting a population growth rate began by considering four potential growth rates. Those growth rates were:

- Very Slow Growth = 0.1 percent (from the State Demographer's Office, 2013)
- Slow Growth = 1.0 percent (established by Douglas County)
- Historic Growth = 1.39 percent (2010 U.S. Census data and 2011 Master Plan)
- Maximum Growth = 2.0 percent (Douglas County Title 20, Chapter 20.560).

The Nevada State Demographer's Office, in a report dated October 2013, established the 2013 Douglas County population as 48,478. Using this population as the starting point and the above growth rates, Figure 2.4 shows population projections for Douglas County up to 2040. The impacts of these four growth rates on the transportation network were then modeled using the projected 2040 populations and the existing roadway network. The model results were then reviewed with Douglas County Community Development staff, and the Historic Growth Rate of 1.39 percent was established as the rate to be used for all subsequent modeling.

Figure 2.3: Lake Tahoe/Carson Valley/Carson City 2015 Employment

Source: 2014 Nevada Department of Employment, Training and Rehabilitation

Figure 2.4: Douglas County Population Forecasts

Use of the Historic Growth Rate of 1.39 percent has a number of benefits compared to the previously used 2.0 percent growth rate:

- Based on past growth, it should approximate future growth more closely than the 2.0 percent growth rate used in 2007 Transportation Plan.
- It appears to be conservative in that it is higher than the rate experienced since 2010.
- For the 2040 scenario, it generates an estimated population of 70,400. This is slightly higher than the buildout population (66,803) identified in the 2011 Douglas County Master Plan Population and Housing–Technical Report based on maximum density associated with unimproved acreage. Accordingly, it anticipates that Master Plan amendments might be approved that would increase densities.

The 2040 population estimate of 70,400 is considerably lower than the estimate of 83,689 reflected in the 2007 Transportation Plan for the planning horizon year 2030. As a result, this 2017 Transportation Plan identifies fewer capacity improvement projects needed to maintain level of service standards than the 2007 Plan.