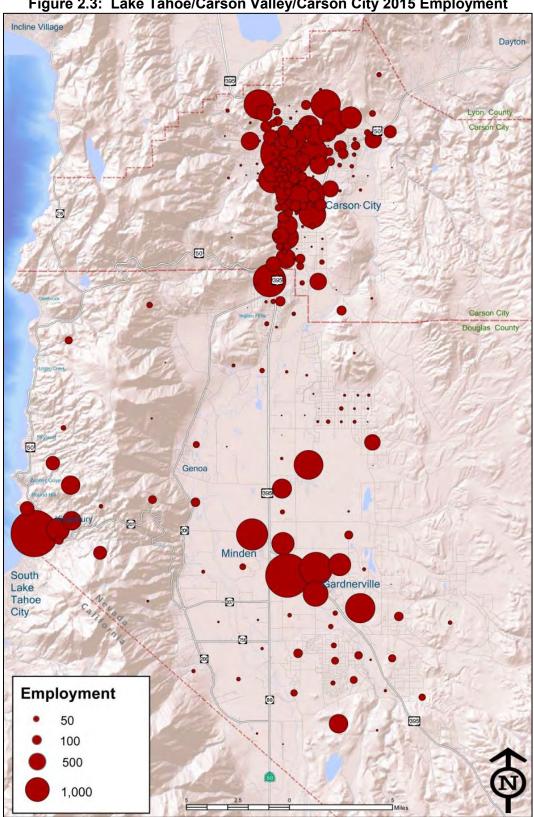

During the 10-year period from 2005 through 2014, overall employment within the County declined by approximately 18 percent. Of the ten industries identified in Table 2.3 *Employment by Industry*, only three had increases in employment during that time period. Those were professional and business services, education and health services, and other services. The local unemployment rate at the end of 2014 was 7.0 percent of the workforce. Figure 2.3 shows the employment locations in the Carson Valley.

Figure 2.3: Lake Tahoe/Carson Valley/Carson City 2015 Employment

Source: 2014 Nevada Department of Employment, Training and Rehabilitation

Figure 2.4: Douglas County Population Forecasts

Use of the Historic Growth Rate of 1.39 percent has a number of benefits compared to the previously used 2.0 percent growth rate: