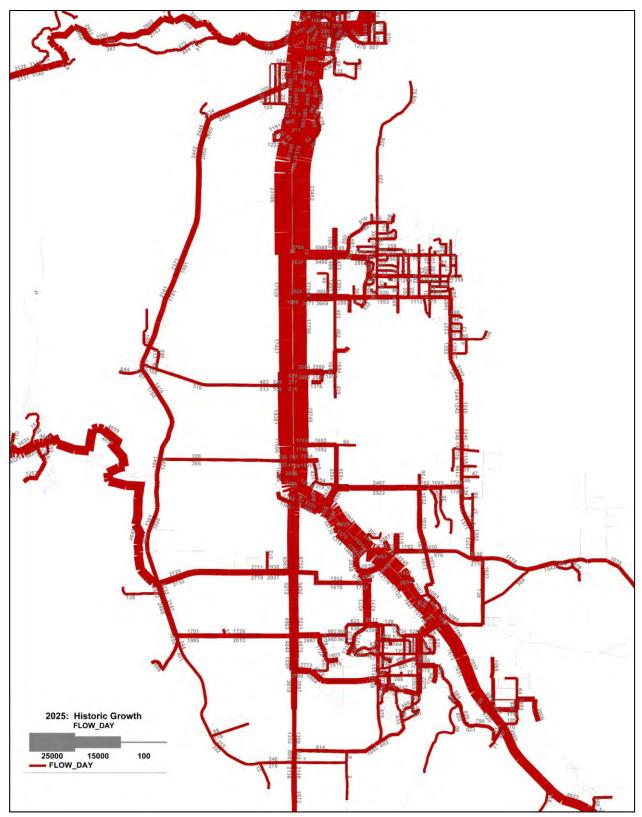

methods used for quantifying the transportation network, such as traffic counts on Douglas County streets and highways, classification of streets into arterials, collectors and roadways; and methods for determining the traffic level of service. The section also discusses the major roadway issues in Douglas County, along with specific policies to maintain and improve the transportation network. Finally, this section includes two lists of capacity-improving projects; one for construction between 2017 and 2025, and another for construction between 2026 and 2040. Figure ES.1 provides a map of the Douglas County roadway network indicating the functional classification of the roads.