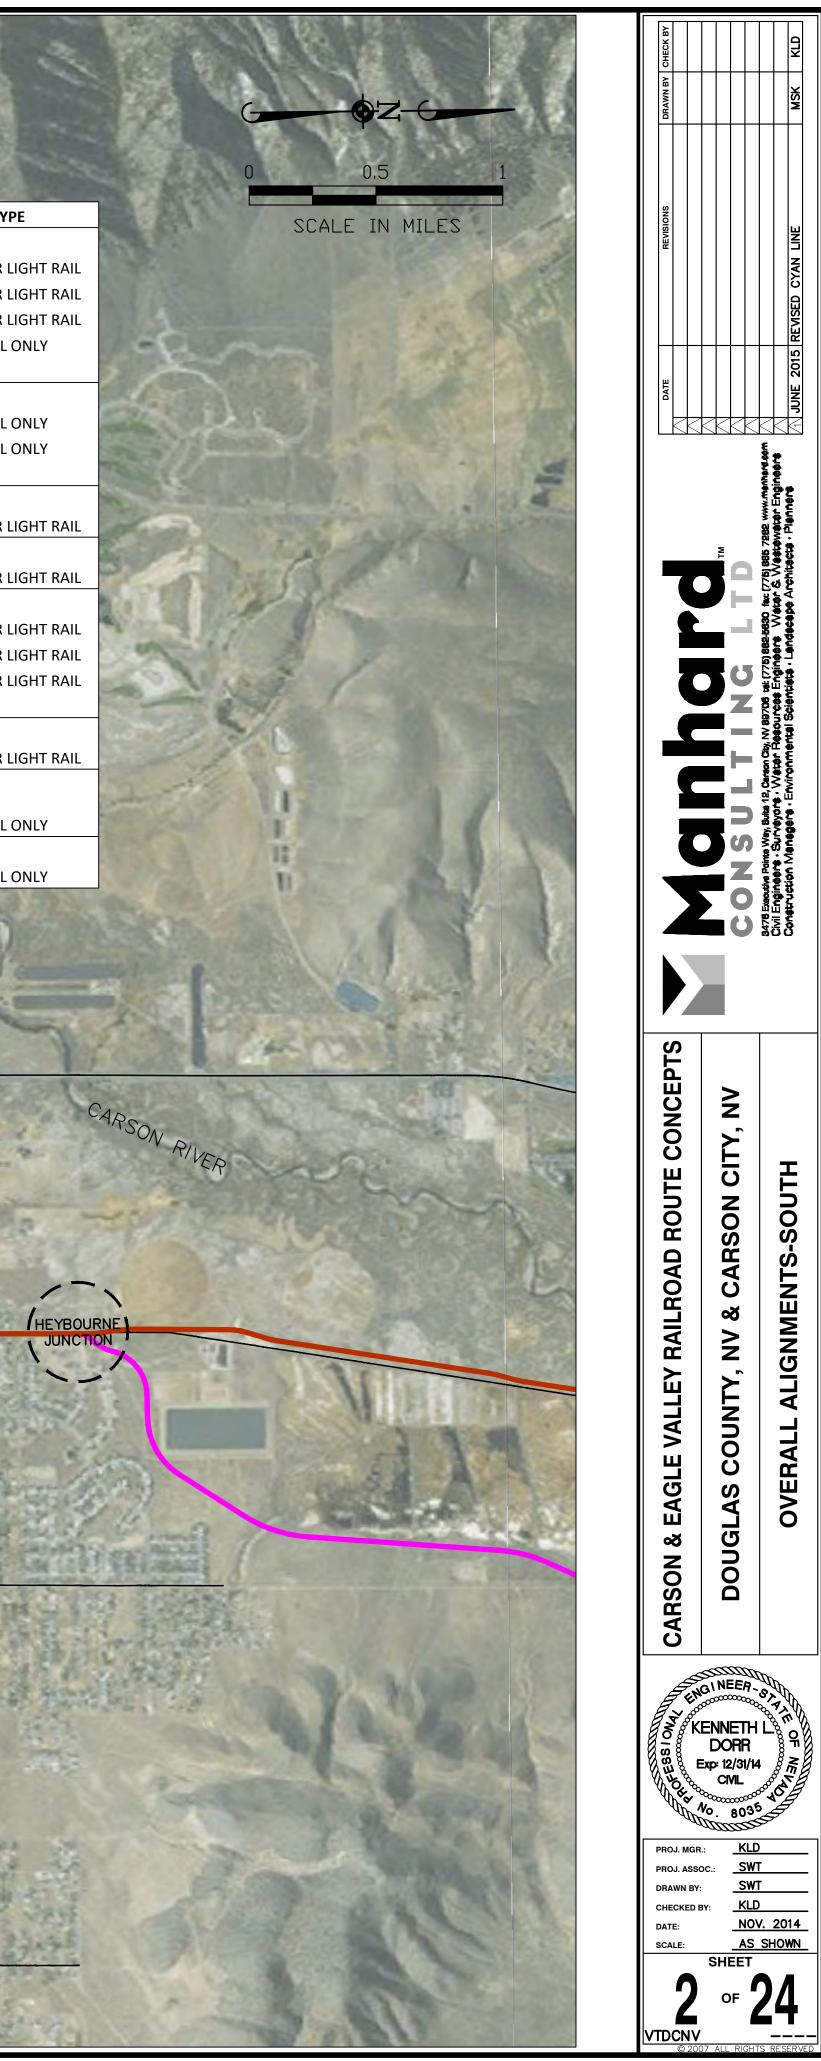

- 5.5.7 Prepare a short range transit plan, including a five-year transit project list, which identifies transit needs, and potential service improvements along with a financial plan.
- 5.5.8 Establish and preserve a transportation corridor in the vicinity of the former Virginia & Truckee Railroad right-of-way between Minden and the Carson City line, parallel to Heybourne Road.
- 5.5.9 Evaluate the feasibility of providing rubber-tire transit service to initially serve major travel destinations as development occurs along the Heybourne Road corridor. Identify potential private and public funding sources to establish and maintain service.