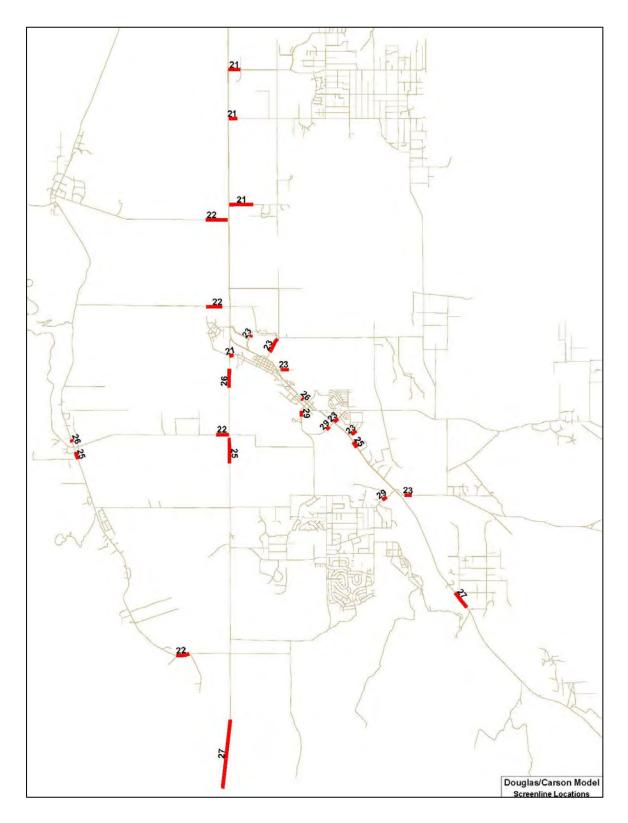

Comparing the model results with actual traffic counts on the roadways indicates that the model was operating very accurately. This "model validation" took place using traffic counts at 69 locations in Douglas County and 103 locations in Carson City. These were a combination of 2014 Nevada Department of Transportation counts and 2015 counts by Parsons. The counts showed an overall total deviation between the travel model and the actual traffic counts of about three to eight percent (AM/PM, off peak and daily), which is within allowable tolerances for planning purposes as described in Appendix A, Douglas County/Carson City Travel Demand Model report.