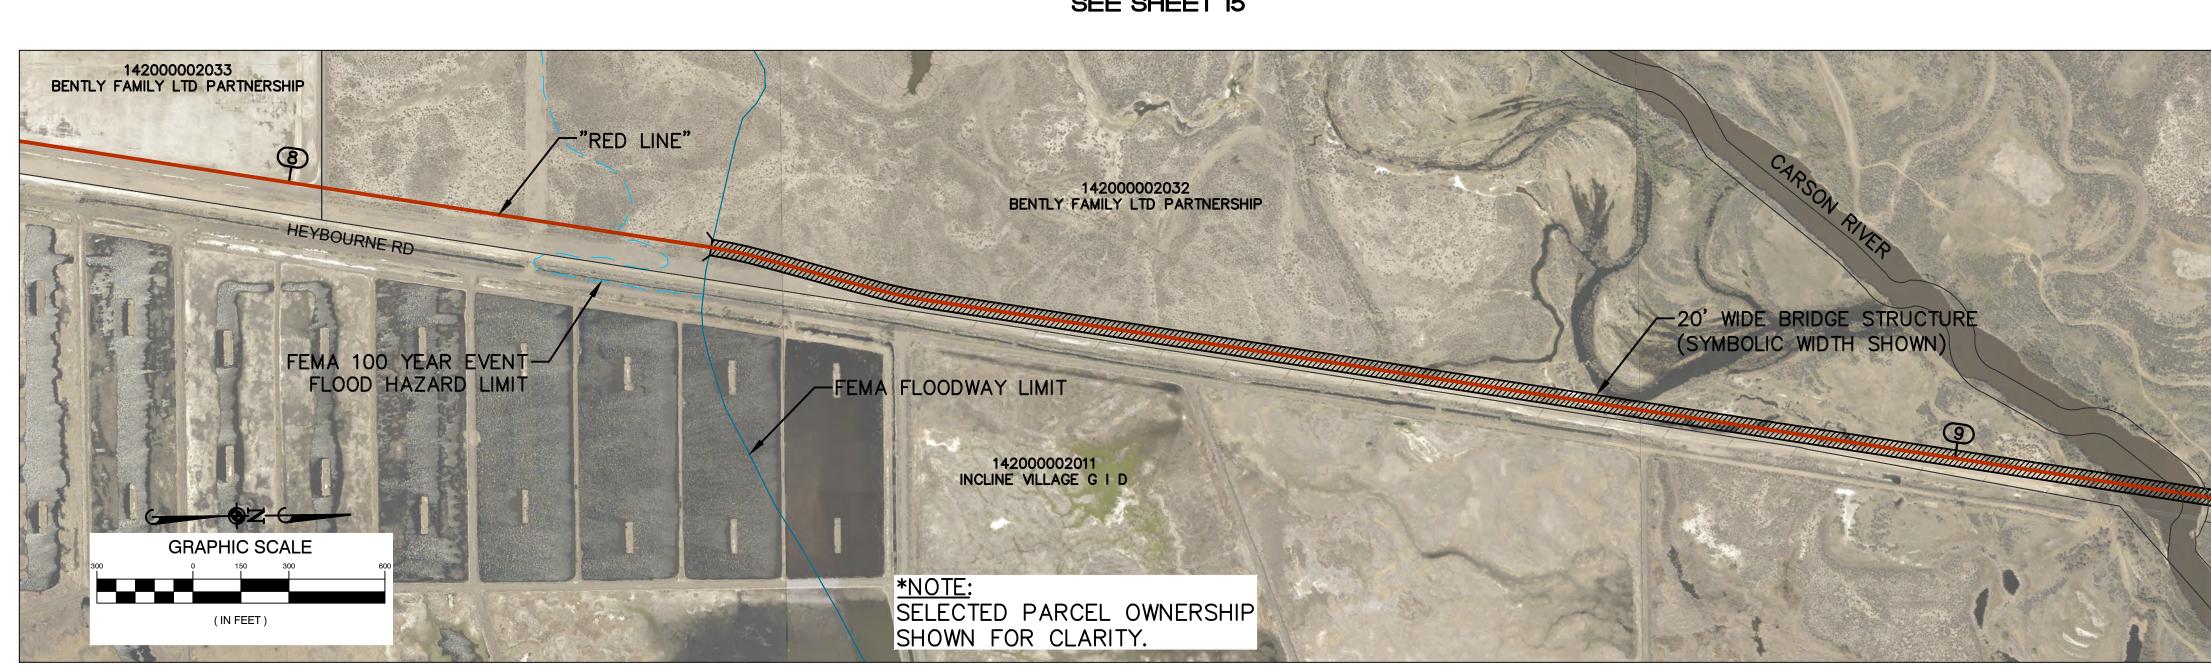

- 5.5.7 Prepare a short range transit plan, including a five-year transit project list, which identifies transit needs, and potential service improvements along with a financial plan.
- 5.5.8 Establish and preserve a transportation corridor in the vicinity of the former Virginia & Truckee Railroad right-of-way between Minden and the Carson City line, parallel to Heybourne Road.
- 5.5.9 Evaluate the feasibility of providing rubber-tire transit service to initially serve major travel destinations as development occurs along the Heybourne Road corridor. Identify potential private and public funding sources to establish and maintain service.