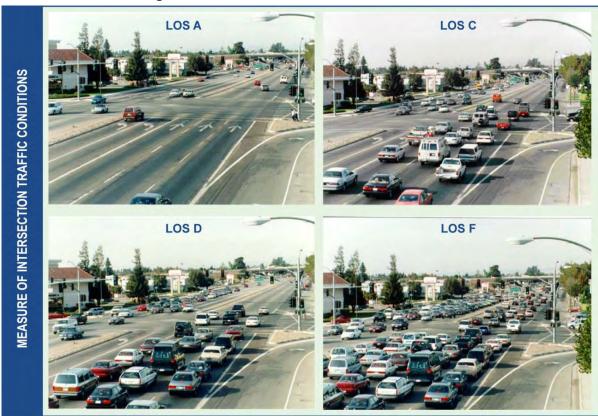

## Figure

| 2.1 | Lake Tahoe/Carson Valley/Carson City 2015 Housing Units                                                                     | 9  |
|-----|-----------------------------------------------------------------------------------------------------------------------------|----|
| 2.2 | Lake Tahoe/Carson Valley/Carson City 2015 Occupied/Non-Occupied                                                             |    |
|     | Housing Units                                                                                                               |    |
| 2.3 | Lake Tahoe/Carson Valley/Carson City 2015 Employment                                                                        | 12 |
| 2.4 | Douglas County Population Forecasts                                                                                         | 13 |
| 2.5 | Household Growth by Traffic Analysis Zone                                                                                   | 18 |
| 2.6 | Carson Valley Projected Employment Growth by Traffic Analysis Zone                                                          | 19 |
| 2.7 | Cumulative Frequency Distribution of Travel Time to Work                                                                    | 22 |
| 3.1 | Douglas County and Carson City Traffic Analysis Zone Map                                                                    | 25 |
| 4.1 | Roadway Functional Classification Map                                                                                       | 28 |
| 4.2 | Traffic Level of Service Illustration                                                                                       | 36 |
| 4.3 | Locations of U.S. 395 Safety Improvements Recommended as Near Term in the NDOT U.S. 395 Southern Sierra Corridor Study—2007 | 44 |
| 4.4 | Existing Traffic Signals and Potential Future Roundabouts or Traffic Signals in the U.S. 395 Corridor                       | 48 |
| 4.5 | Map of Proposed Douglas County Transportation Projects-2017 to 2040                                                         | 56 |
| 4.6 | Topographic Map of the Carson Valley                                                                                        | 57 |
| 4.7 | Land Ownership and Private Conservation Areas                                                                               | 58 |
| 4.8 | Map of Douglas County Emergency Access Routes with Primary Flood Zones                                                      | 60 |
| 5.1 | DART Service in Effect as of April 2016                                                                                     | 63 |
| 5.2 | DART Express Route Map                                                                                                      | 63 |
| 5.3 | BlueGo Transit Map of Routes that Serve Douglas County and the Lake Tahoe Area                                              | 65 |
| 5.4 | Potential Carson Valley/Lake Tahoe Gondola Route                                                                            | 73 |
| 5.5 | Carson Valley Proposed Railroad Alignments                                                                                  | 75 |
|     |                                                                                                                             |    |