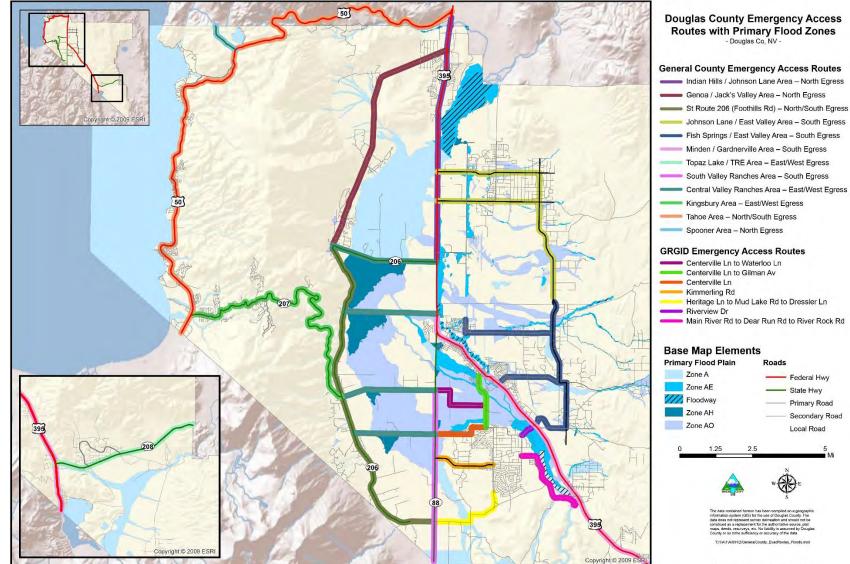

### Chapter

|     | 4.4 | Near-Term Improvement Projects Identified in the U.S. 395 Southern |    |
|-----|-----|--------------------------------------------------------------------|----|
|     |     | Sierra Corridor Study (2007)                                       | 43 |
|     |     | 4.4.1 Acceleration/Deceleration Lanes                              | 45 |
|     |     | 4.4.2 Access Management                                            | 46 |
|     |     | 4.4.3 Alternate Routes                                             | 46 |
|     |     | 4.4.4 Pavement Markings                                            | 46 |
|     |     | 4.4.5 Roundabouts                                                  | 46 |
|     |     | 4.4.6 Traffic Signal Installation and Coordination                 | 47 |
|     |     | 4.4.7 Implementation of Near-Term Improvements                     | 47 |
|     |     | 4.4.8 Intersections along U.S. 395 in the Town of Minden           | 49 |
|     |     | 4.4.9 Driveways along U.S. 395 in the Towns of Minden              |    |
|     |     | and Gardnerville                                                   | 49 |
|     |     | 4.4.10 State Route 88 Intersections                                | 50 |
|     | 4.5 | Needs Assessment for Future Development                            |    |
|     | 4.6 | Douglas County Street and Highway Design Standards                 | 59 |
|     | 4.7 | Emergency Access Routes and Flooding                               | 59 |
|     | 4.8 | Complete Streets                                                   | 59 |
| 5.0 | PUE | LIC TRANSPORTATION ELEMENT                                         | 62 |
|     | 5.1 | Existing Public Transportation Services                            |    |
|     |     | 5.1.1 Douglas Area Rural Transit (DART) Dial-A-Ride                |    |
|     |     | 5.1.2 DART Express                                                 |    |
|     |     | 5.1.3 BlueGo Transit Service                                       |    |
|     |     | 5.1.4 Carson Valley Airporter                                      |    |
|     |     | 5.1.5 Eastern Sierra Transit                                       |    |
|     | 5.2 | Evaluating Douglas County Transit Services                         | 68 |
|     |     | 5.2.1 Performance Measures                                         |    |
|     |     | 5.2.2 Performance Indicators                                       | 69 |
|     | 5.3 | Public Transportation Needs Assessment and Issues                  | 70 |
|     | 5.4 | Future Transportation Options                                      |    |
|     |     | 5.4.1 Carson Valley/Lake Tahoe Gondola                             | 72 |
|     |     | 5.4.2 Virginia and Truckee Railroad                                | 74 |
|     | 5.5 | Public Transportation Policies                                     | 76 |
|     |     | 5.5.1 Provide general public transit service to Douglas County     |    |
|     |     | residents and visitors                                             | 76 |
|     |     | 5.5.2 Provide transit services to the elderly and persons with     |    |
|     |     | disabilities, as required by the Americans with Disabilities Act   | 76 |

## Figure

| 2.1 | Lake Tahoe/Carson Valley/Carson City 2015 Housing Units                                                                     | 9  |
|-----|-----------------------------------------------------------------------------------------------------------------------------|----|
| 2.2 | Lake Tahoe/Carson Valley/Carson City 2015 Occupied/Non-Occupied                                                             |    |
|     | Housing Units                                                                                                               |    |
| 2.3 | Lake Tahoe/Carson Valley/Carson City 2015 Employment                                                                        | 12 |
| 2.4 | Douglas County Population Forecasts                                                                                         | 13 |
| 2.5 | Household Growth by Traffic Analysis Zone                                                                                   | 18 |
| 2.6 | Carson Valley Projected Employment Growth by Traffic Analysis Zone                                                          | 19 |
| 2.7 | Cumulative Frequency Distribution of Travel Time to Work                                                                    | 22 |
| 3.1 | Douglas County and Carson City Traffic Analysis Zone Map                                                                    | 25 |
| 4.1 | Roadway Functional Classification Map                                                                                       | 28 |
| 4.2 | Traffic Level of Service Illustration                                                                                       | 36 |
| 4.3 | Locations of U.S. 395 Safety Improvements Recommended as Near Term in the NDOT U.S. 395 Southern Sierra Corridor Study—2007 | 44 |
| 4.4 | Existing Traffic Signals and Potential Future Roundabouts or Traffic Signals in the U.S. 395 Corridor                       | 48 |
| 4.5 | Map of Proposed Douglas County Transportation Projects-2017 to 2040                                                         | 56 |
| 4.6 | Topographic Map of the Carson Valley                                                                                        | 57 |
| 4.7 | Land Ownership and Private Conservation Areas                                                                               | 58 |
| 4.8 | Map of Douglas County Emergency Access Routes with Primary Flood Zones                                                      | 60 |
| 5.1 | DART Service in Effect as of April 2016                                                                                     | 63 |
| 5.2 | DART Express Route Map                                                                                                      | 63 |
| 5.3 | BlueGo Transit Map of Routes that Serve Douglas County and the Lake Tahoe Area                                              | 65 |
| 5.4 | Potential Carson Valley/Lake Tahoe Gondola Route                                                                            | 73 |
| 5.5 | Carson Valley Proposed Railroad Alignments                                                                                  | 75 |
|     |                                                                                                                             |    |