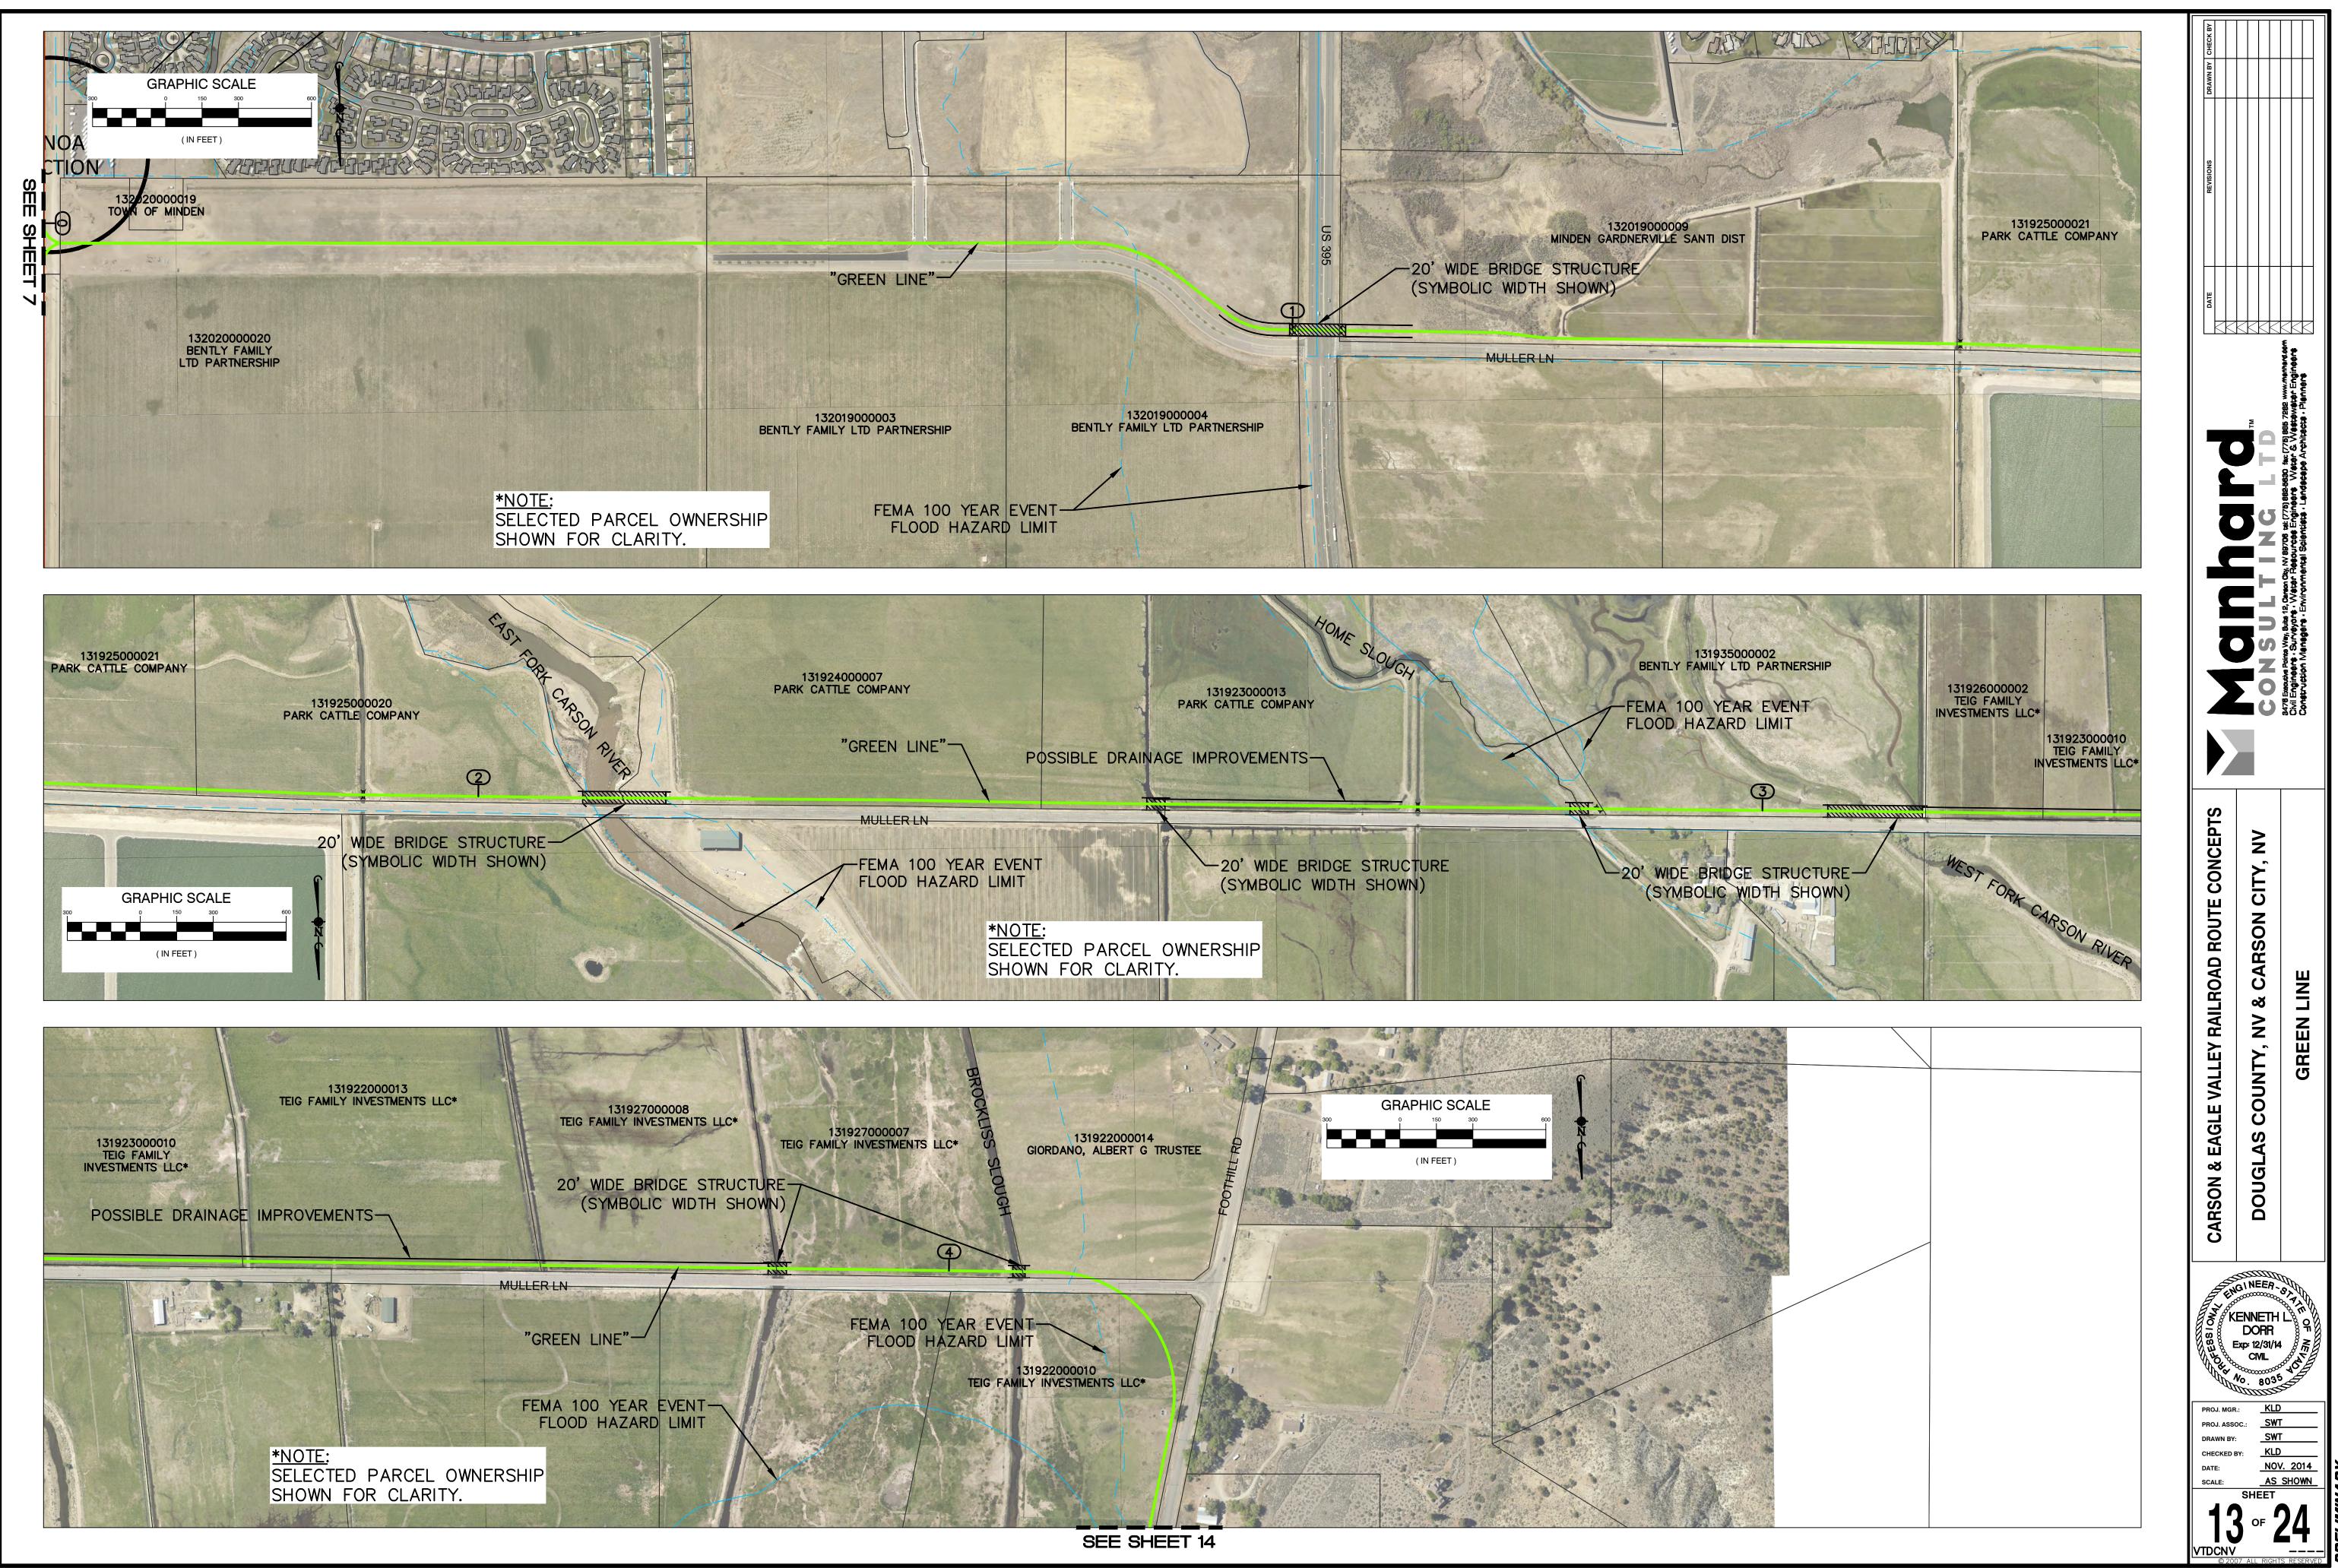

- 5.5.7 Prepare a short range transit plan, including a five-year transit project list, which identifies transit needs, and potential service improvements along with a financial plan.
- 5.5.8 Establish and preserve a transportation corridor in the vicinity of the former Virginia & Truckee Railroad right-of-way between Minden and the Carson City line, parallel to Heybourne Road.
- 5.5.9 Evaluate the feasibility of providing rubber-tire transit service to initially serve major travel destinations as development occurs along the Heybourne Road corridor. Identify potential private and public funding sources to establish and maintain service.