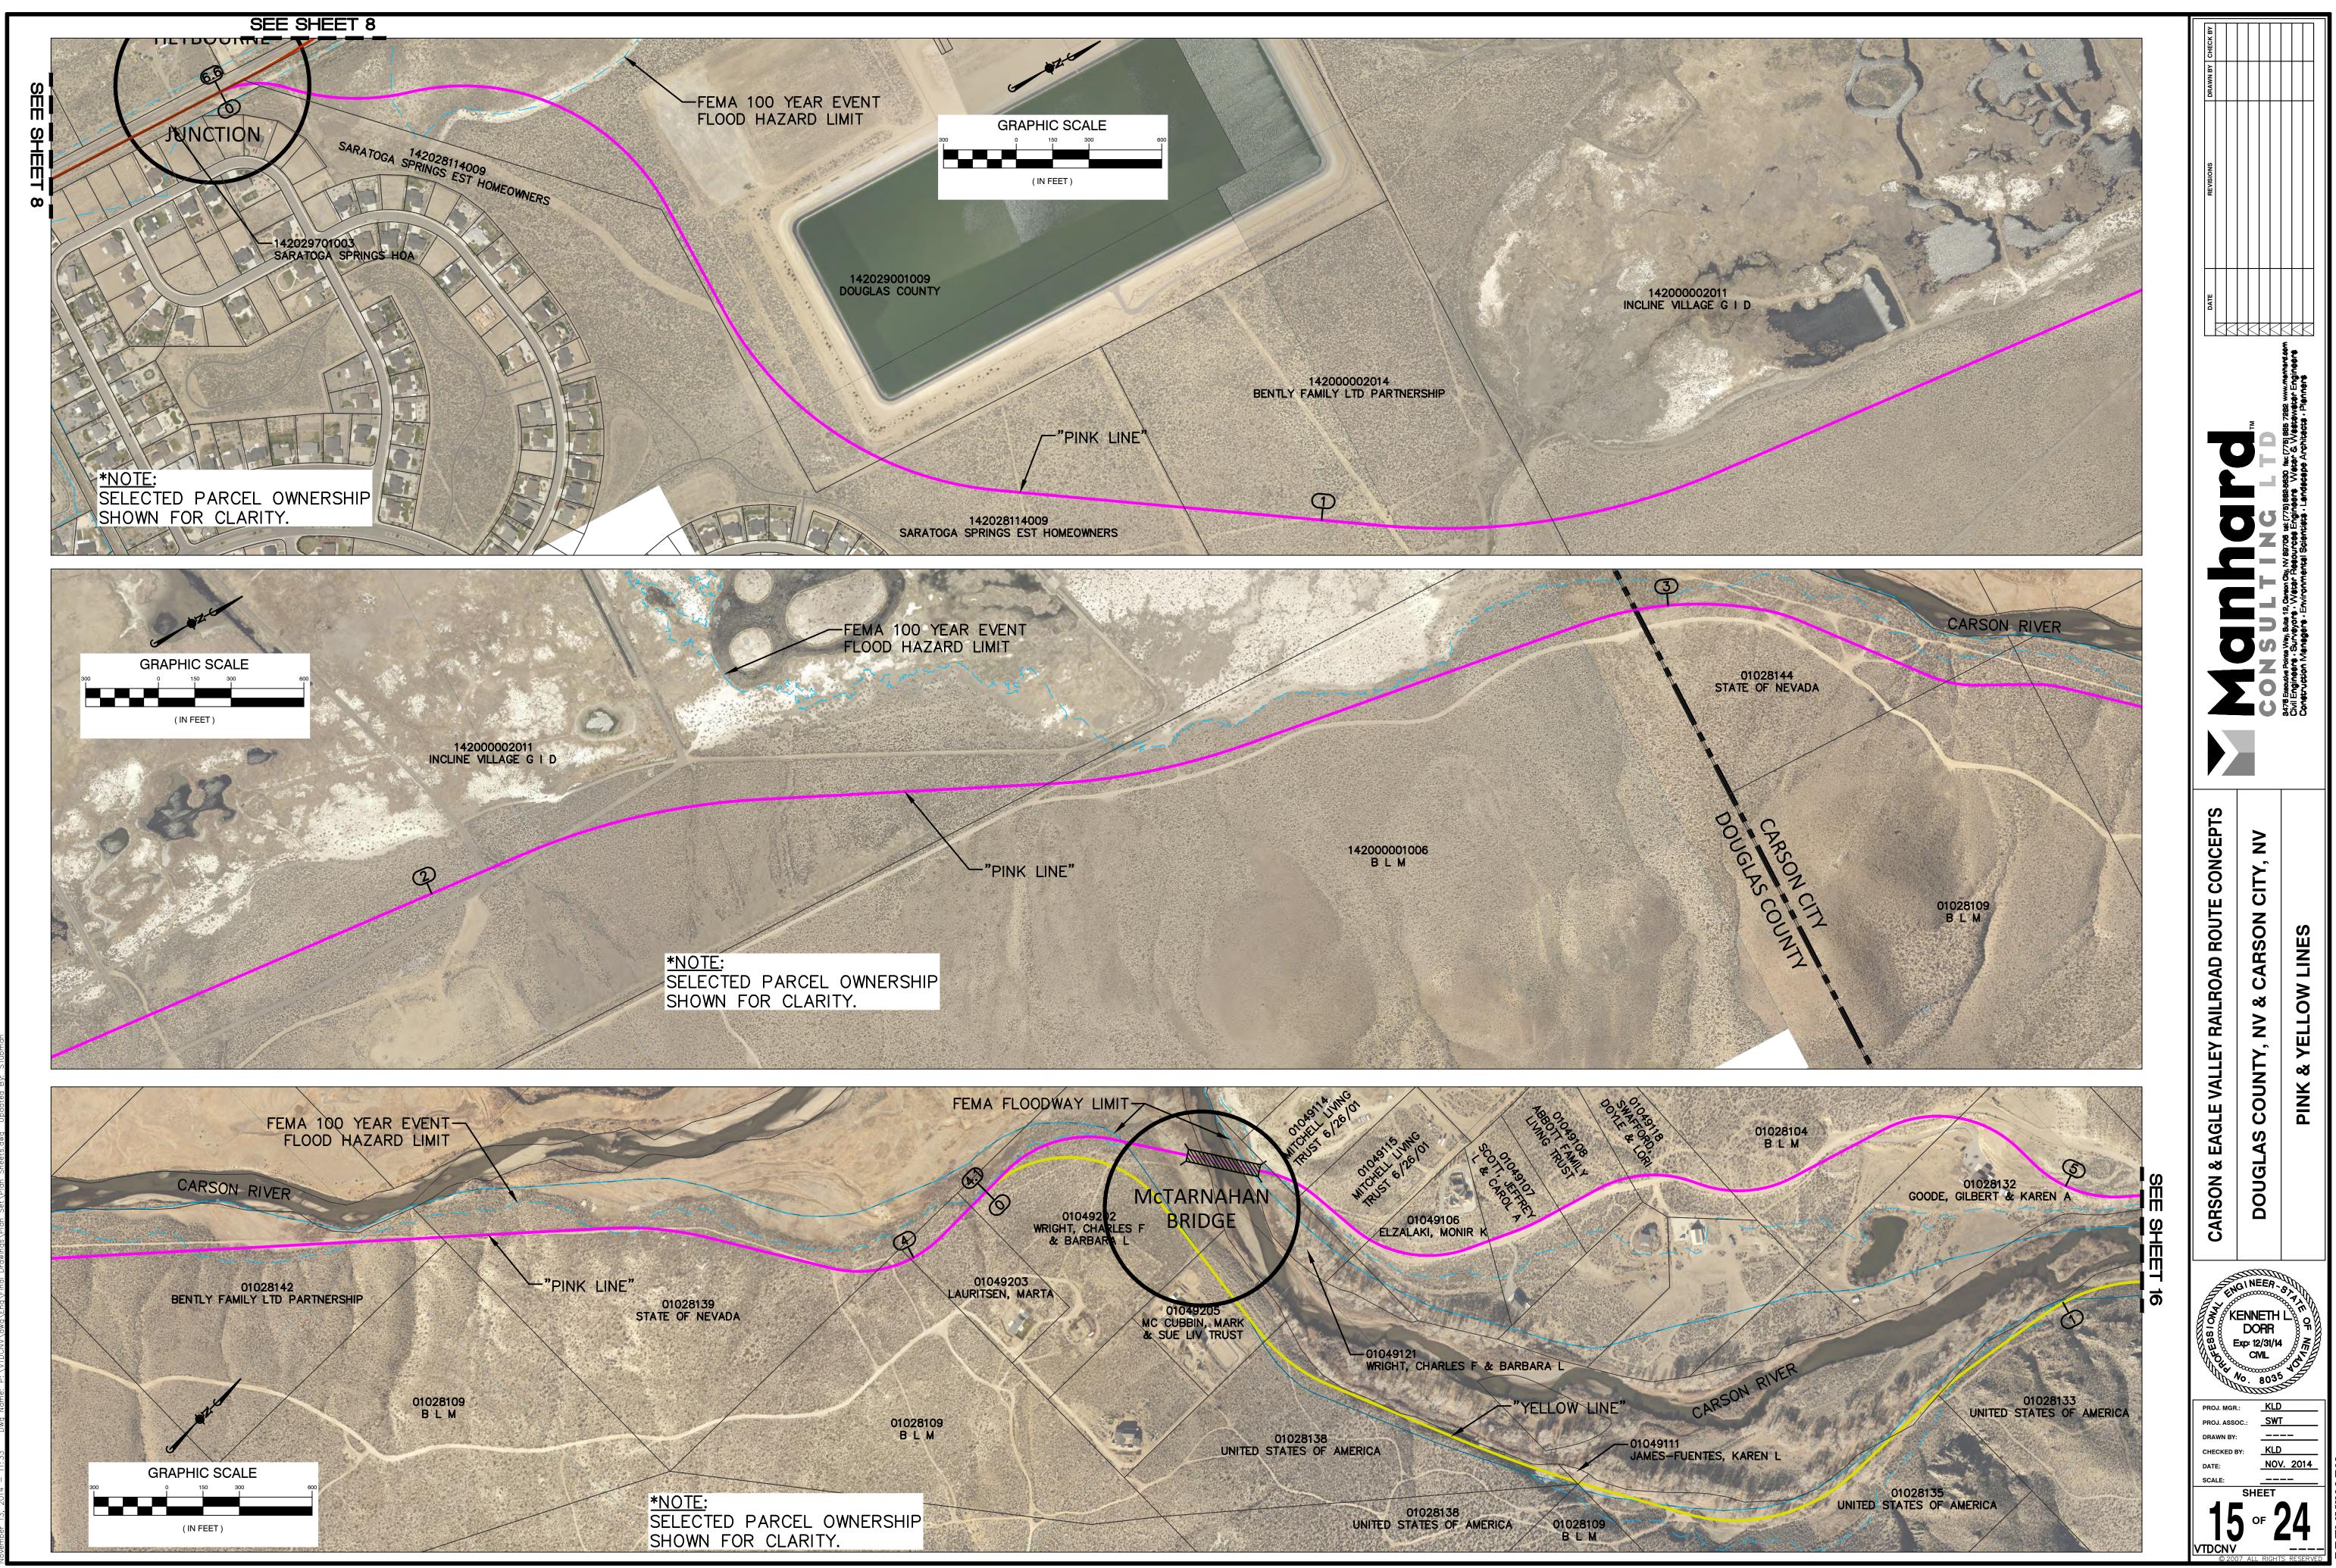

- 5.5.7 Prepare a short range transit plan, including a five-year transit project list, which identifies transit needs, and potential service improvements along with a financial plan.
- 5.5.8 Establish and preserve a transportation corridor in the vicinity of the former Virginia & Truckee Railroad right-of-way between Minden and the Carson City line, parallel to Heybourne Road.
- 5.5.9 Evaluate the feasibility of providing rubber-tire transit service to initially serve major travel destinations as development occurs along the Heybourne Road corridor. Identify potential private and public funding sources to establish and maintain service.