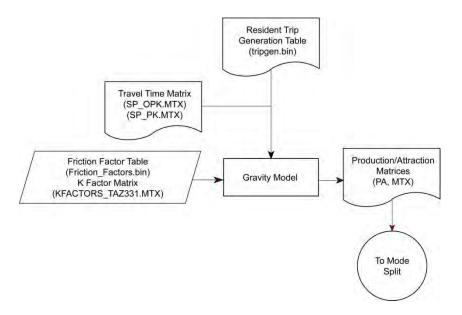

household-based trip production model, each home attracts an average of 0.2 visitors per day. Combined with the HBOther rates, the travel demand model suggests that each home has 0.4 visitors per day, or in other words, every 2.5 homes has a visitor each day.

#### Special Generator Trip Attraction Models

The trip attraction model includes unique trip attraction rates for casinos and is considered as "special generator" with the ability to have unique trip attraction rates per employee. The special generator models simply affect the total trip attractions to these locations. It must be noted however that the special generators are not currently being used but are provided as part of the model development and can be used without any changes to the model structure.

# 5. TRIP DISTRIBUTION



## Introduction

Trip distribution assigns the trips calculated during trip generation to the appropriate production and attraction TAZ pairs. The trips to each TAZ pair are determined based on the gravity model.

$$T_{ij} = P_i \times \left[ \frac{K_{ij} \times F_{ij} \times A_j}{\sum_{k=1}^{n} (K_{ik} \times F_{ik} \times A_k)} \right]$$

where:

 $T_{ij}$  = trips between zone i and zone j

 $P_i$  = productions in zone i

 $A_i$  = attractions in zone j

 $K_{ij} = K$ -factor adjustment between zone i and zone j

- $F_{ij}$  = friction factor between zone i and zone j
  - i = production zone
  - j = attraction zone
- n = total number of zones

The calibration process calculates the friction factors and K-factors used in the above equation. The goal in calibrating trip distribution is