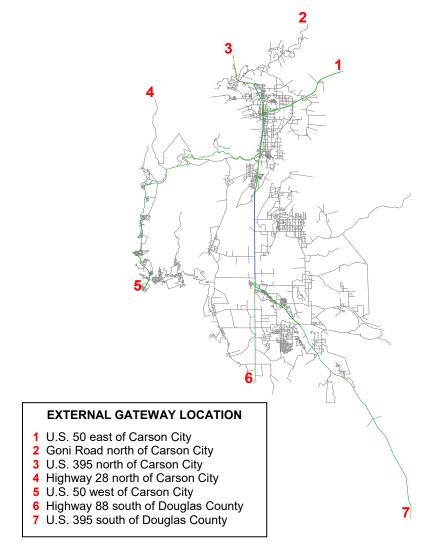

To provide a more accurate evaluation of travel patterns, the model encompasses transportation patterns in both Douglas County and Carson City. In addition to reflecting the regional nature of travel in these two counties, the shared model provides an opportunity to assist policy makers with coordinating proposed land use and transportation improvements.

The most recent version of the traffic model is based on land use decisions made by Douglas County officials and assumptions made by Douglas County staff. As land use decisions change and different projects are completed on different time schedules, county staff will be able to monitor population, employment and travel data. Future transportation plan updates will adjust the traffic model to reflect these changes. The travel forecast model also takes into account the existing and future traffic patterns of areas outside Douglas County. By examining the land use and traffic patterns of the adjacent governmental entities including Carson City, Washoe County and Lyon County, the Douglas County model more accurately reflects the current and future traffic conditions.