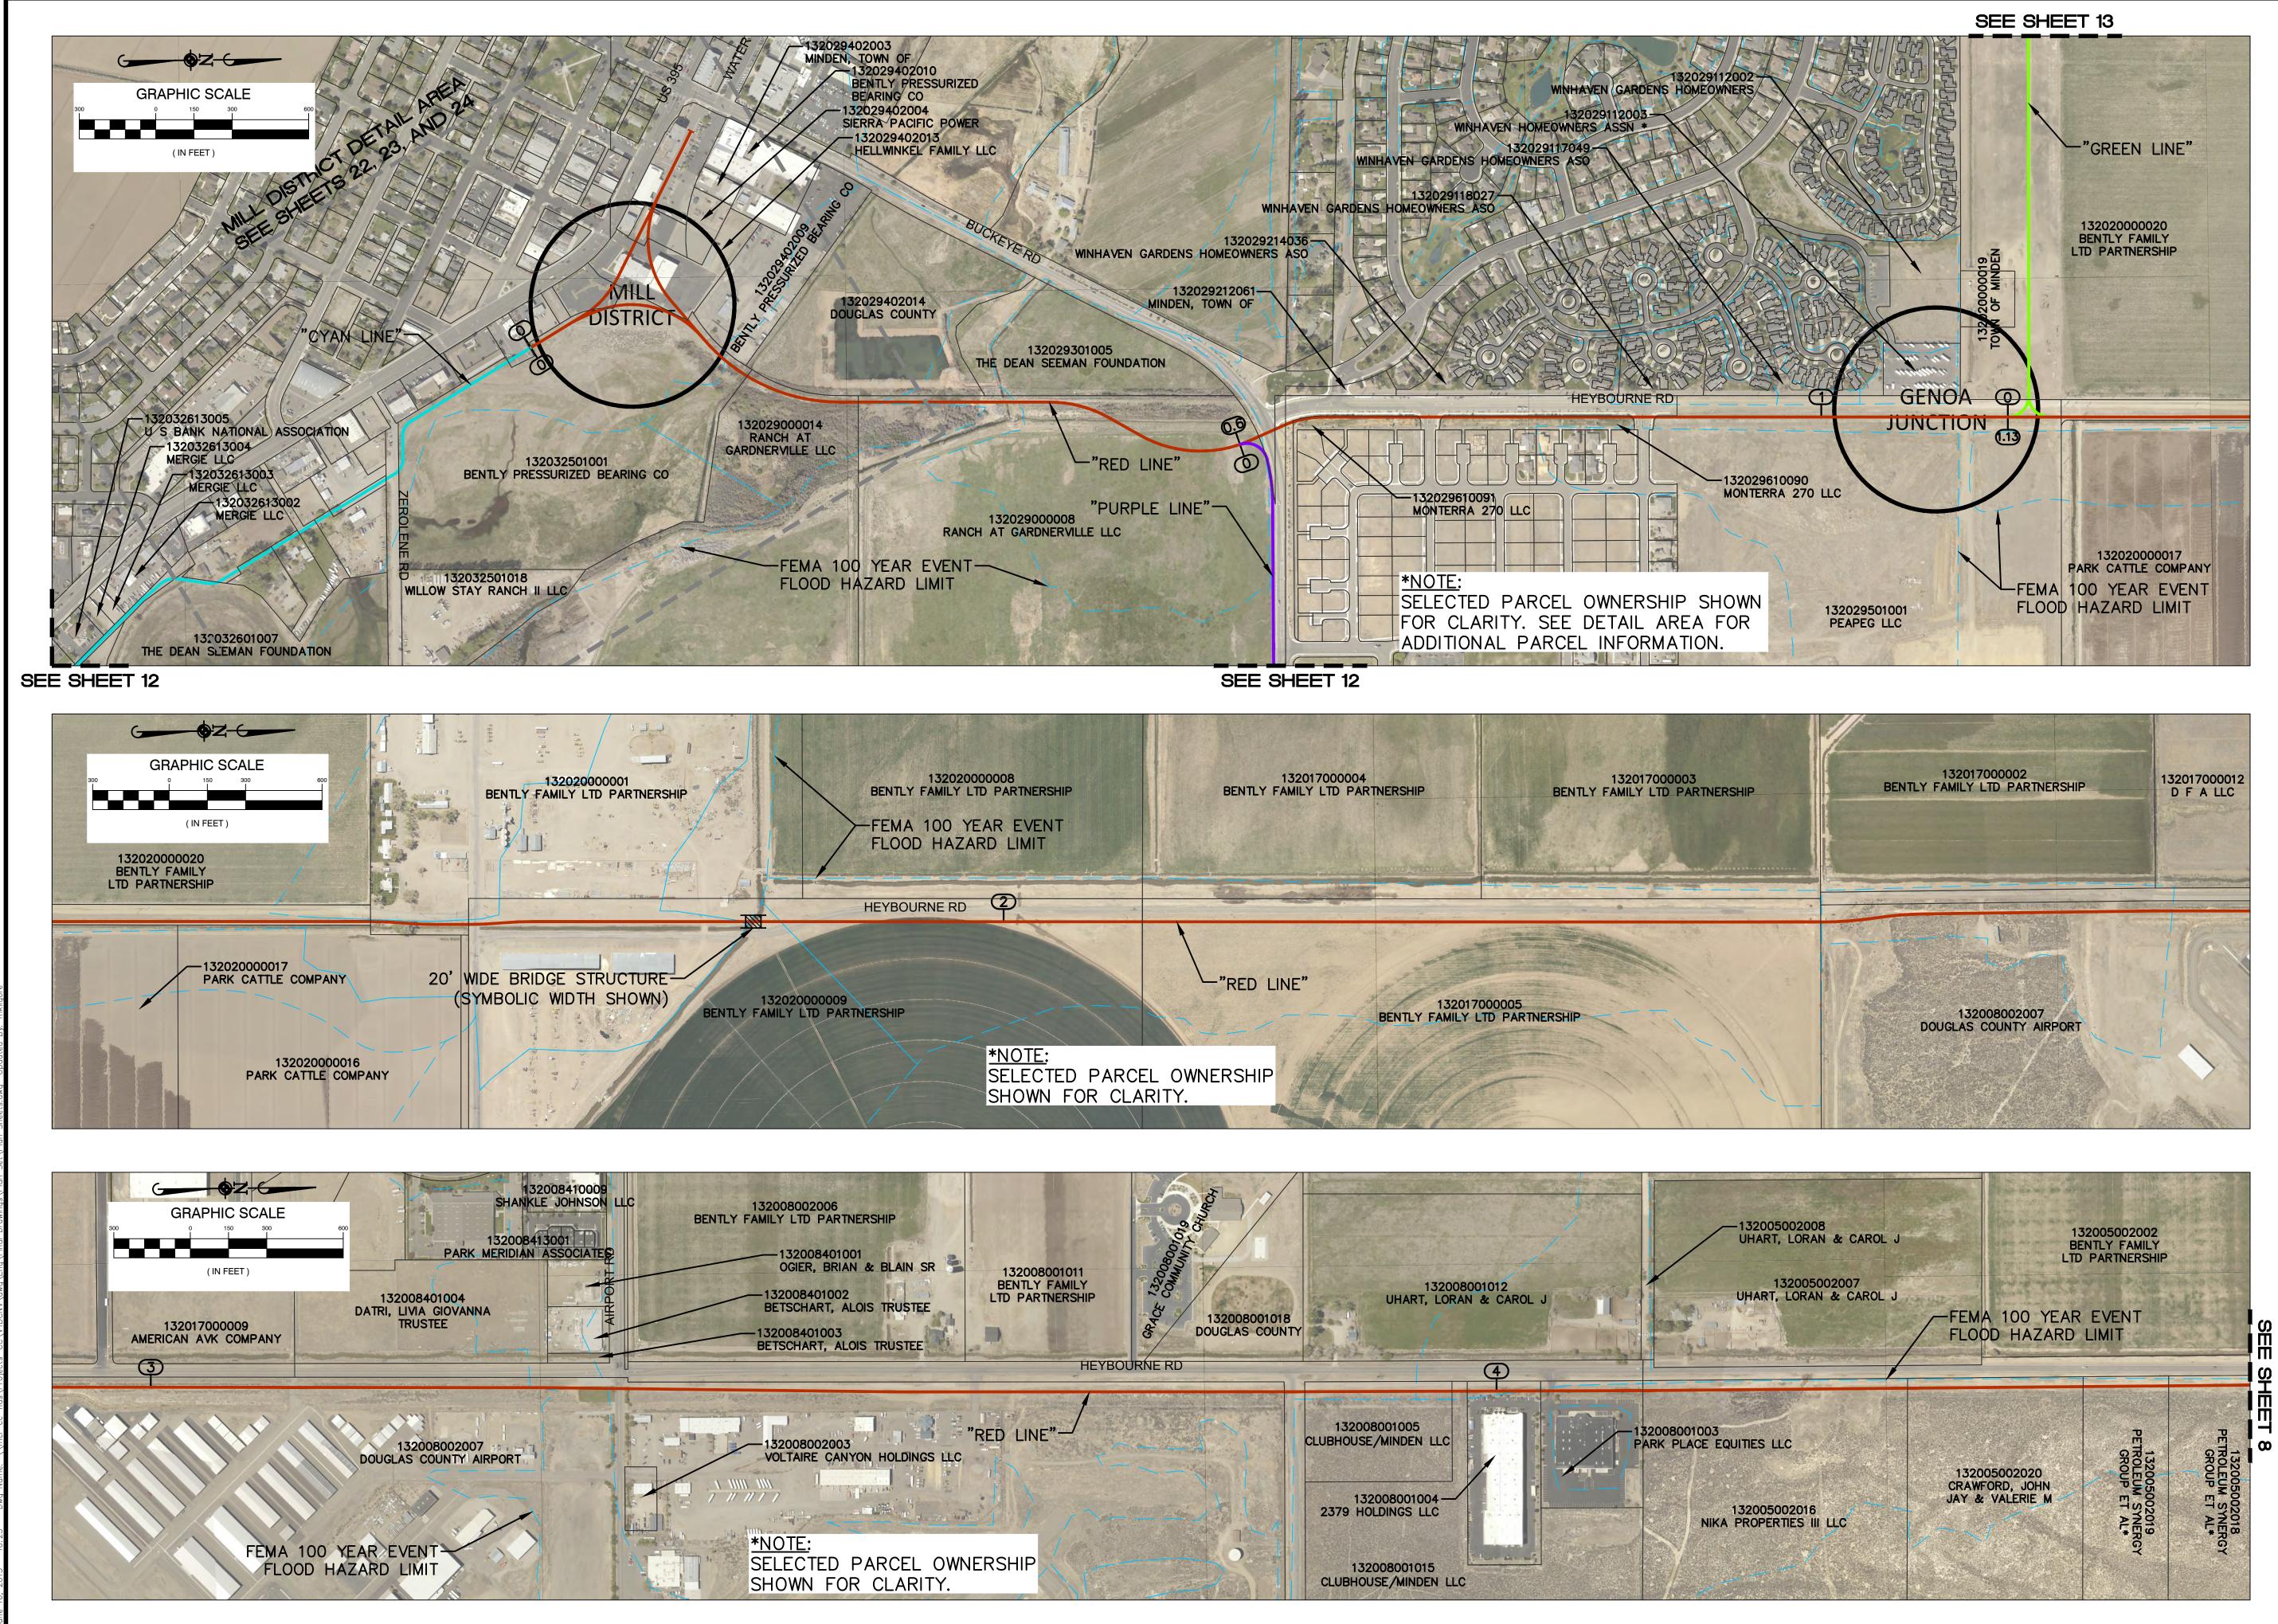

- 5.5.7 Prepare a short range transit plan, including a five-year transit project list, which identifies transit needs, and potential service improvements along with a financial plan.
- 5.5.8 Establish and preserve a transportation corridor in the vicinity of the former Virginia & Truckee Railroad right-of-way between Minden and the Carson City line, parallel to Heybourne Road.
- 5.5.9 Evaluate the feasibility of providing rubber-tire transit service to initially serve major travel destinations as development occurs along the Heybourne Road corridor. Identify potential private and public funding sources to establish and maintain service.