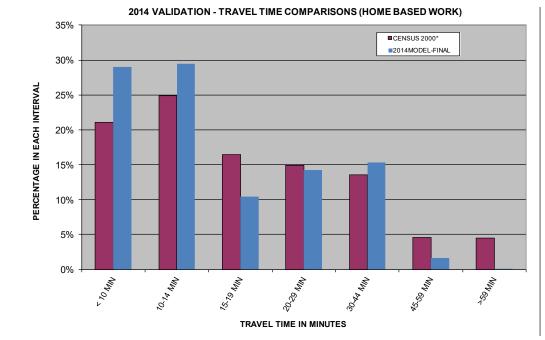

Comparing the model results with actual traffic counts on the roadways indicates that the model was operating very accurately. This "model validation" took place using traffic counts at 69 locations in Douglas County and 103 locations in Carson City. These were a combination of 2014 Nevada Department of Transportation counts and 2015 counts by Parsons. The counts showed an overall total deviation between the travel model and the actual traffic counts of about three to eight percent (AM/PM, off peak and daily), which is within allowable tolerances for planning purposes as described in Appendix A, Douglas County/Carson City Travel Demand Model report.