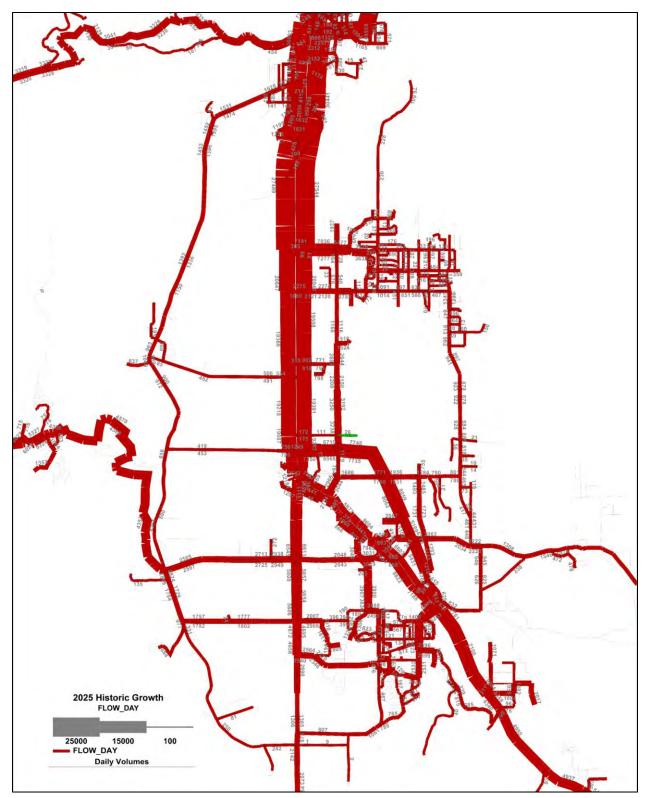

methods used for quantifying the transportation network, such as traffic counts on Douglas County streets and highways, classification of streets into arterials, collectors and roadways; and methods for determining the traffic level of service. The section also discusses the major roadway issues in Douglas County, along with specific policies to maintain and improve the transportation network. Finally, this section includes two lists of capacity-improving projects; one for construction between 2017 and 2025, and another for construction between 2026 and 2040. Figure ES.1 provides a map of the Douglas County roadway network indicating the functional classification of the roads.