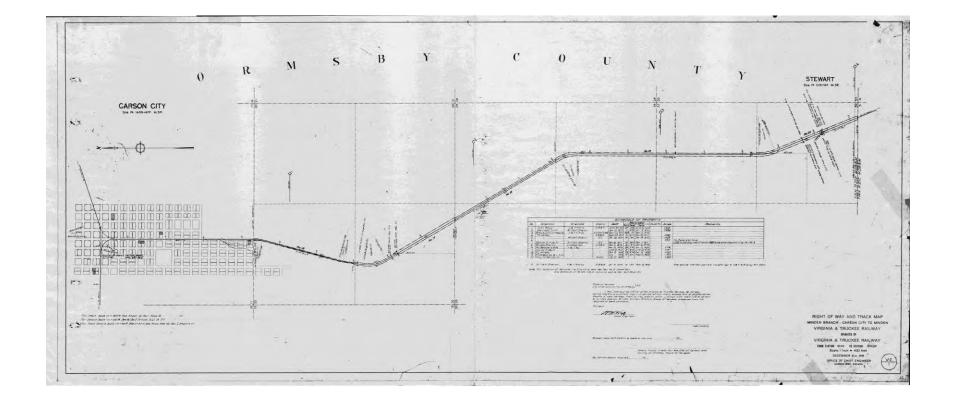

- 5.5.7 Prepare a short range transit plan, including a five-year transit project list, which identifies transit needs, and potential service improvements along with a financial plan.
- 5.5.8 Establish and preserve a transportation corridor in the vicinity of the former Virginia & Truckee Railroad right-of-way between Minden and the Carson City line, parallel to Heybourne Road.
- 5.5.9 Evaluate the feasibility of providing rubber-tire transit service to initially serve major travel destinations as development occurs along the Heybourne Road corridor. Identify potential private and public funding sources to establish and maintain service.