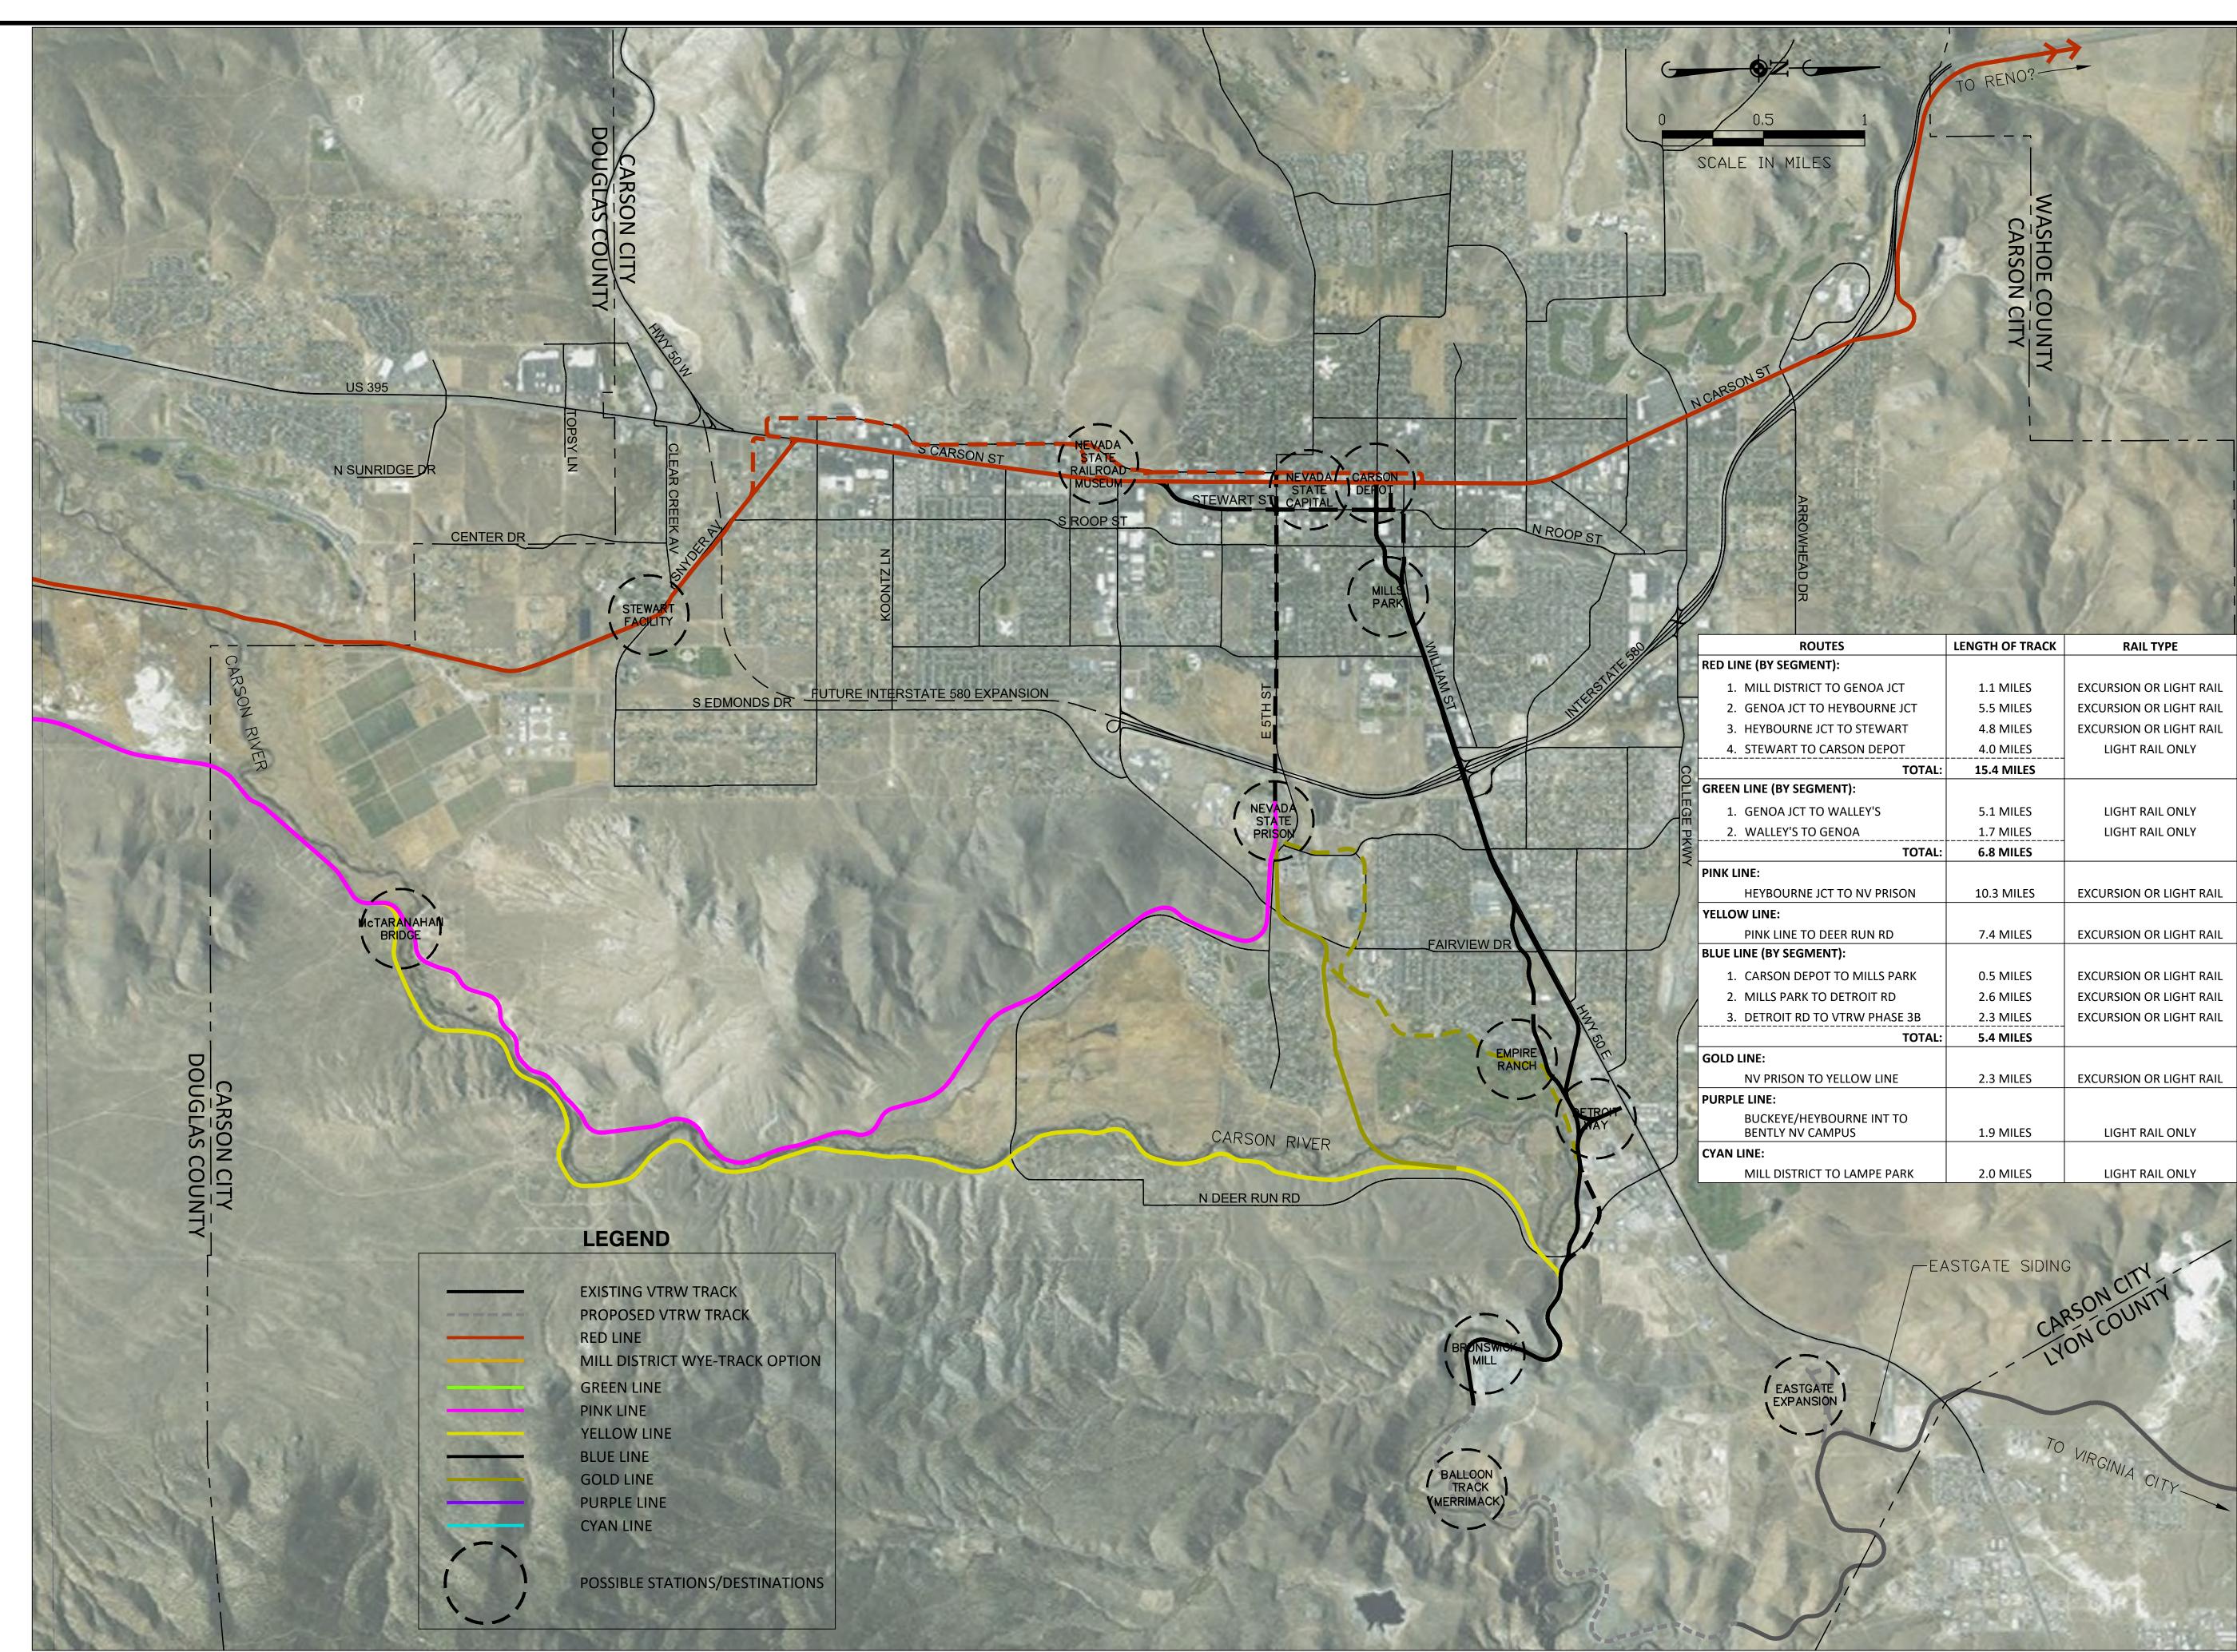

- 5.5.7 Prepare a short range transit plan, including a five-year transit project list, which identifies transit needs, and potential service improvements along with a financial plan.
- 5.5.8 Establish and preserve a transportation corridor in the vicinity of the former Virginia & Truckee Railroad right-of-way between Minden and the Carson City line, parallel to Heybourne Road.
- 5.5.9 Evaluate the feasibility of providing rubber-tire transit service to initially serve major travel destinations as development occurs along the Heybourne Road corridor. Identify potential private and public funding sources to establish and maintain service.

Source: 2010 U.S. Census data

| INDUSTRY                                  | 2005   | 2006   | 2007   | 2008   | 2009   | 2010   | 2011   | 2012   | 2013   | 2014   |
|-------------------------------------------|--------|--------|--------|--------|--------|--------|--------|--------|--------|--------|
| Mining                                    | 185    | 175    | 161    | 149    | 137    | 138    | 134    | 137    | 135    | 132    |
| Construction                              | 2,038  | 2,092  | 1,903  | 1,423  | 1,015  | 775    | 768    | 752    | 808    | 991    |
| Manufacturing                             | 1,727  | 1,788  | 1,922  | 2,029  | 1,835  | 1,673  | 1,694  | 1,786  | 1,652  | 1,677  |
| Trade,<br>Transportation<br>and Utilities | 2,754  | 2,808  | 2,788  | 2,642  | 2,423  | 2,362  | 2,335  | 2,401  | 2,693  | 2,683  |
| Information                               | 206    | 231    | 204    | 169    | 142    | 135    | 131    | 125    | 127    | 139    |
| Finance,<br>Insurance and<br>Real Estate  | 847    | 791    | 824    | 797    | 761    | 718    | 760    | 752    | 725    | 694    |
| Professional<br>and Business<br>Services  | 1,533  | 1,688  | 1,672  | 1,636  | 1,480  | 1,501  | 1,499  | 1,453  | 1,593  | 1,596  |
| Education and<br>Health Services          | 1,019  | 1,120  | 1,165  | 1,216  | 1,249  | 1,246  | 1,296  | 1,352  | 1,416  | 1,444  |
| Leisure and<br>Hospitality                | 8,831  | 8,520  | 8,231  | 7,691  | 6,456  | 5,997  | 6,087  | 5,904  | 6,006  | 5,983  |
| Other Services                            | 364    | 369    | 354    | 369    | 342    | 342    | 351    | 365    | 400    | 400    |
| Government                                | 2,263  | 2,276  | 2,292  | 2,317  | 2,287  | 4,100* | 2,204  | 2,158  | 2,208  | 2,215  |
| Total                                     | 21,767 | 21,858 | 21,516 | 20,438 | 18,127 | 18,987 | 17,259 | 17,185 | 17,763 | 17,954 |