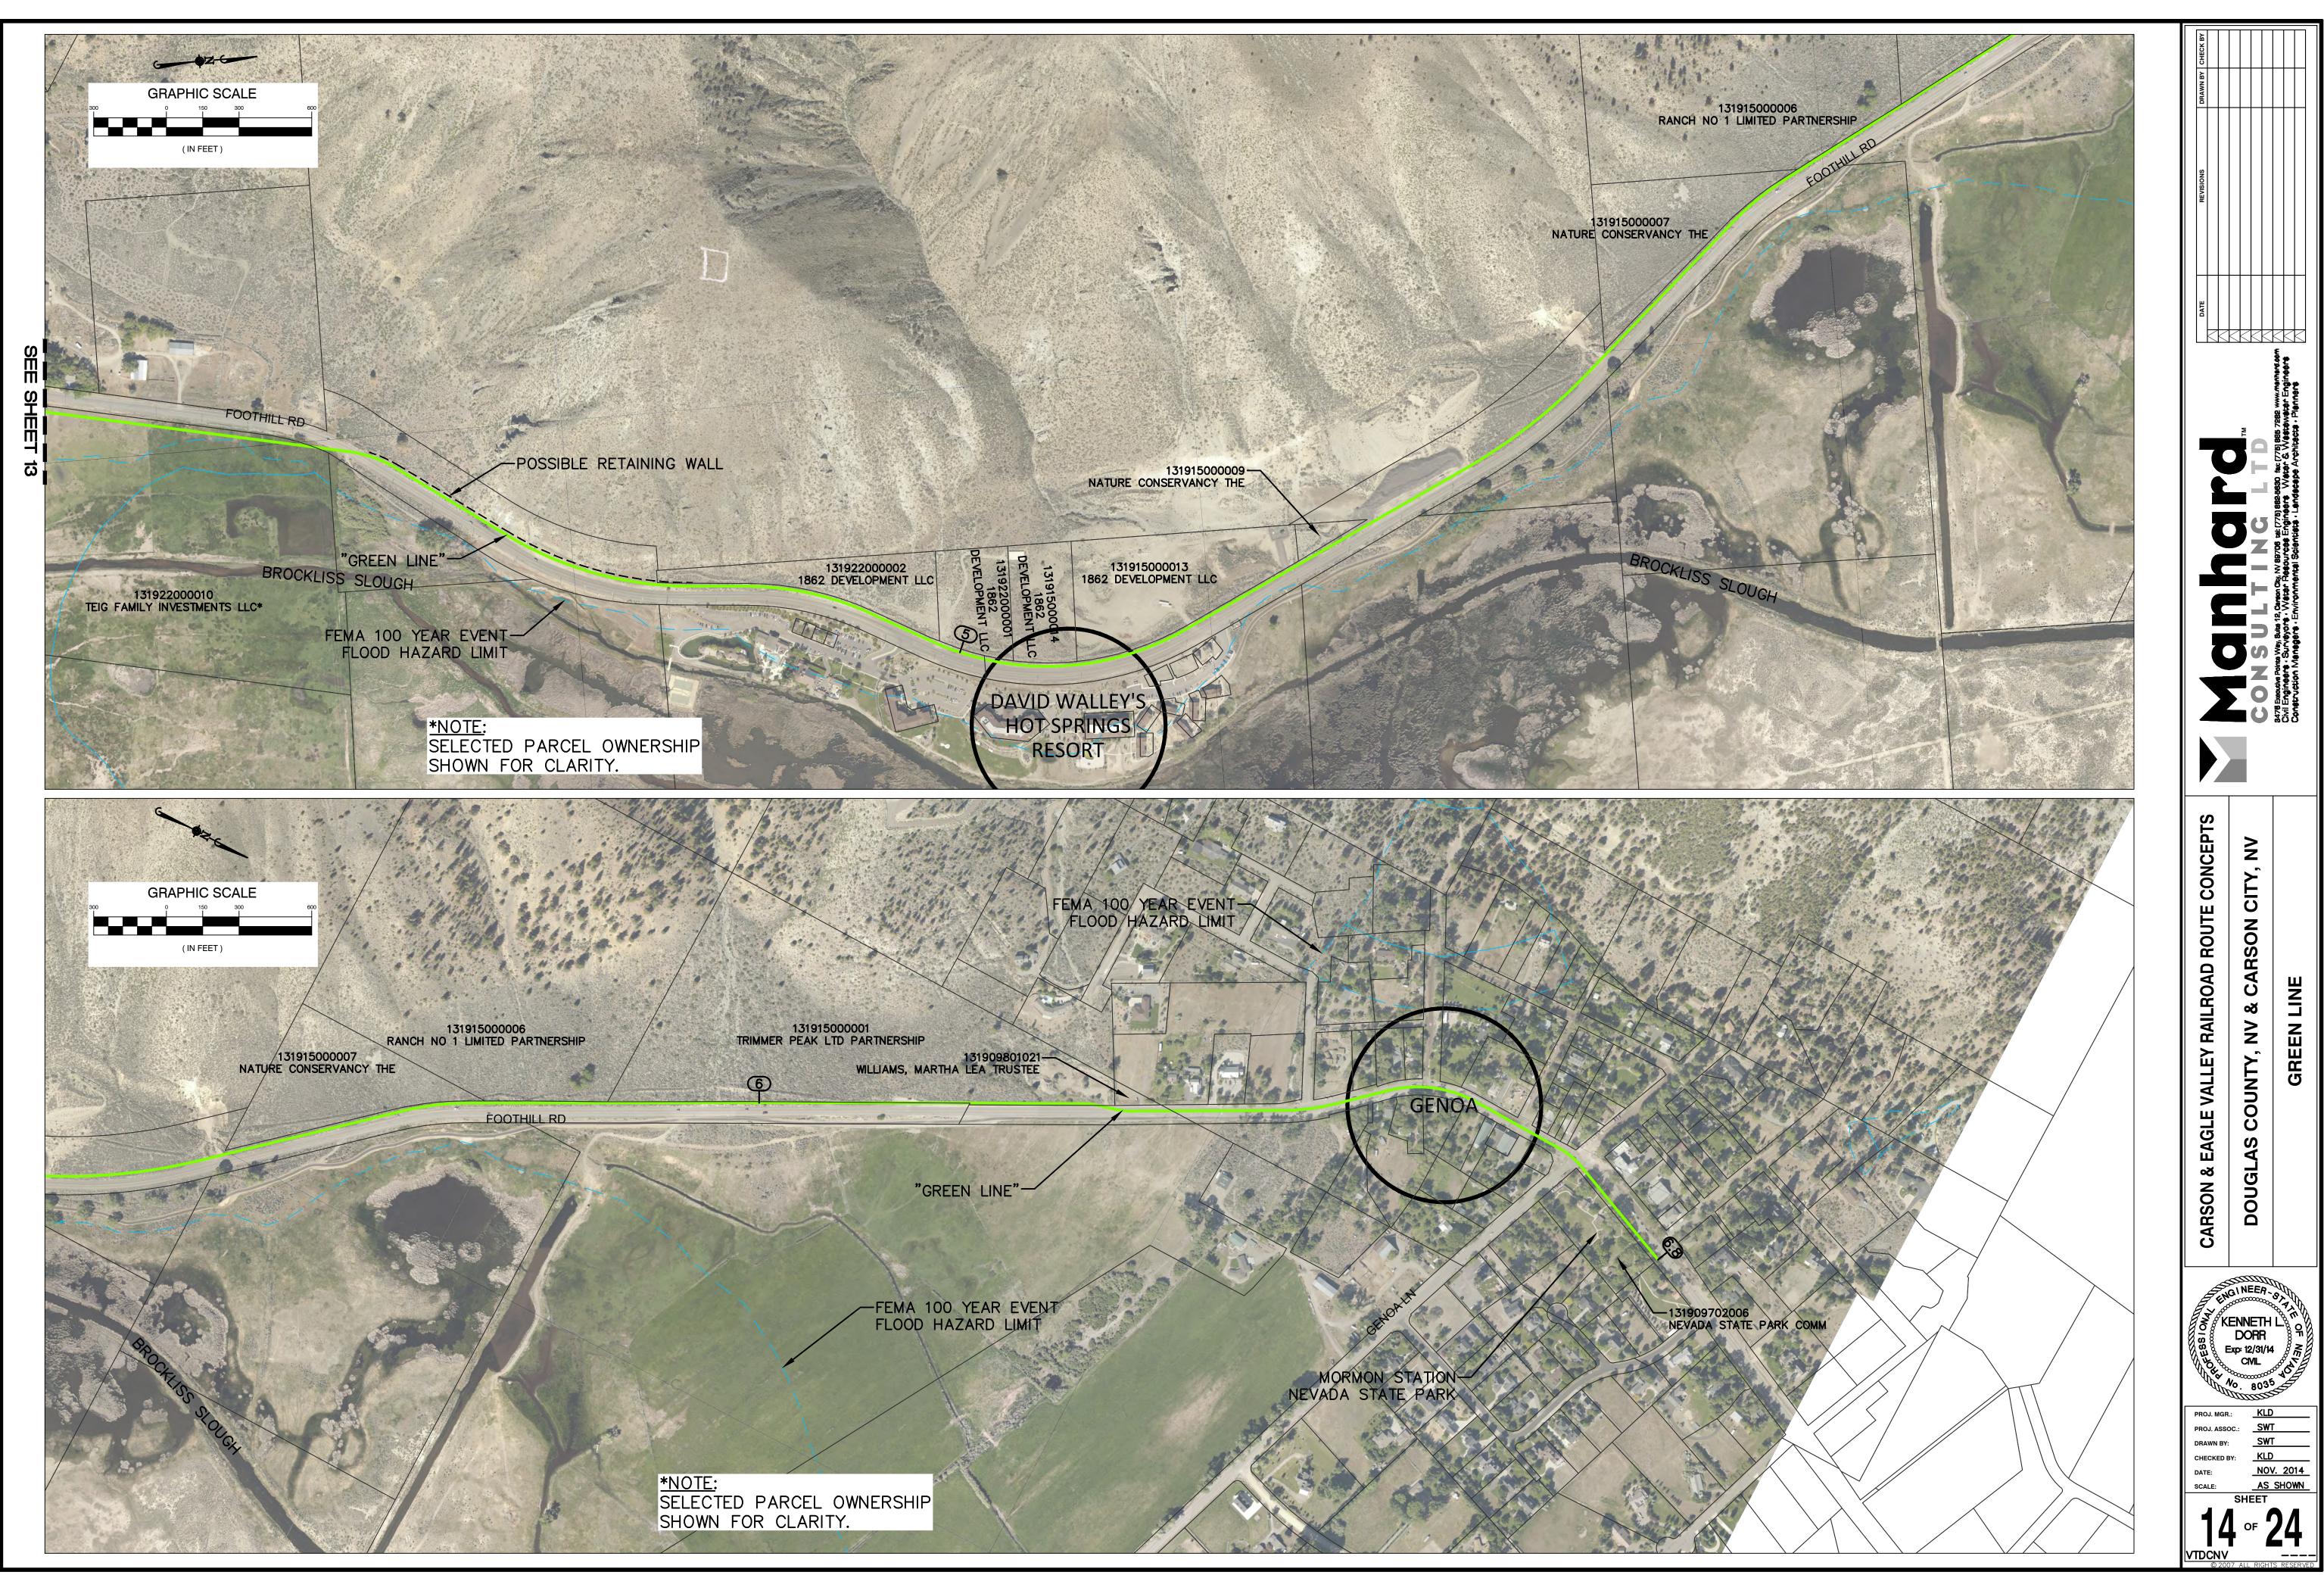

- 5.5.7 Prepare a short range transit plan, including a five-year transit project list, which identifies transit needs, and potential service improvements along with a financial plan.
- 5.5.8 Establish and preserve a transportation corridor in the vicinity of the former Virginia & Truckee Railroad right-of-way between Minden and the Carson City line, parallel to Heybourne Road.
- 5.5.9 Evaluate the feasibility of providing rubber-tire transit service to initially serve major travel destinations as development occurs along the Heybourne Road corridor. Identify potential private and public funding sources to establish and maintain service.