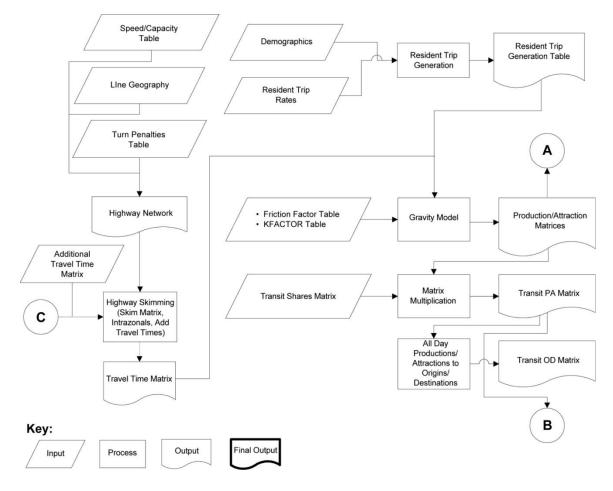

### **Douglas County/Carson City Travel Demand Model**

Transportation policy makers rely on travel analysis tools to evaluate the impacts of land use development and the need for infrastructure improvements. A travel demand model is one of the key technical analysis tools used for this evaluation. It uses a complex computer program to provide answers to "what if" questions about the effects of proposed development and land use policies. The model predicts travel behavior and travel demand within a specific area, over a particular time period.

A travel demand model uses a four-step process to create a simulation of current and future travel demands.

- Step 1. Trip generation (how many trips will people make?)
- Step 2. Trip distribution (where will people go?)
- Step 3. Mode choice (which methods will people use to travel?)
- Step 4. Trip assignment (what routes will people use?)

To provide a more accurate evaluation of travel patterns, the model encompasses transportation patterns in both Douglas County and Carson City. In addition to reflecting the regional nature of travel in these two counties, the shared model provides an opportunity to assist policy makers with coordinating proposed land use and transportation improvements.