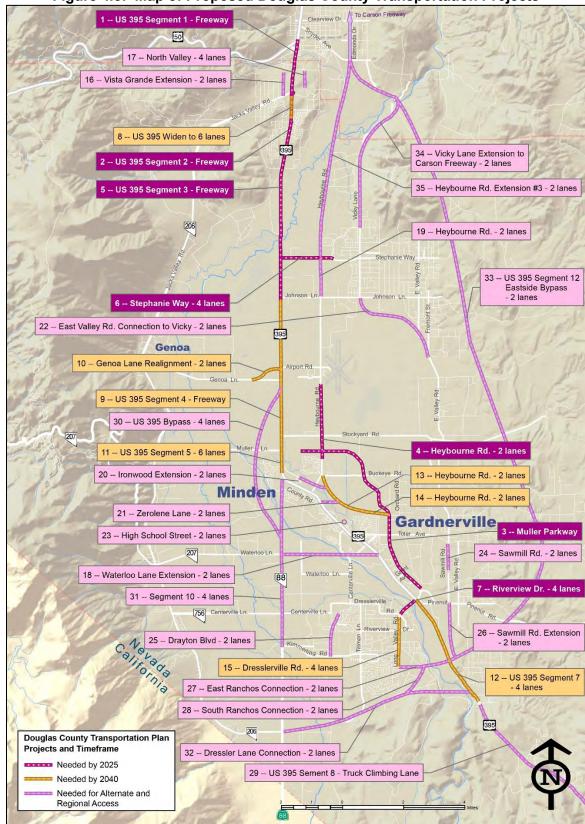

methods used for quantifying the transportation network, such as traffic counts on Douglas County streets and highways, classification of streets into arterials, collectors and roadways; and methods for determining the traffic level of service. The section also discusses the major roadway issues in Douglas County, along with specific policies to maintain and improve the transportation network. Finally, this section includes two lists of capacity-improving projects; one for construction between 2017 and 2025, and another for construction between 2026 and 2040. Figure ES.1 provides a map of the Douglas County roadway network indicating the functional classification of the roads.

The 2040 population estimate of 70,400 is considerably lower than the estimate of 83,689 reflected in the 2007 Transportation Plan for the planning horizon year 2030. As a result, this 2017 Transportation Plan identifies fewer capacity improvement projects needed to maintain level of service standards than the 2007 Plan.