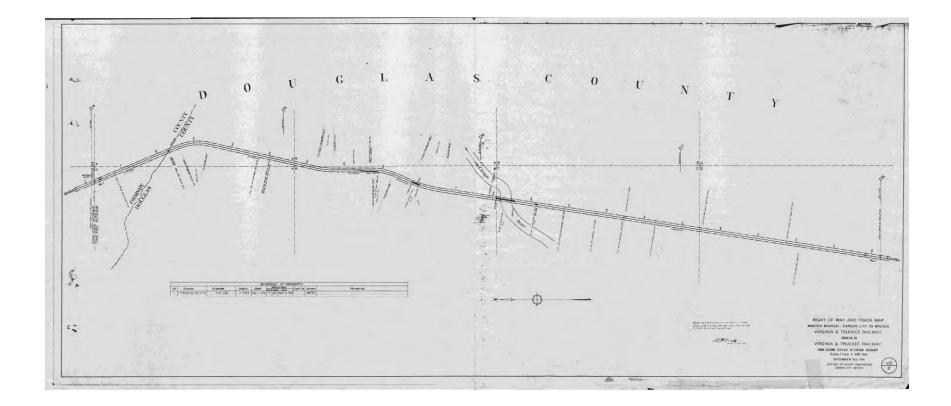

- 5.5.7 Prepare a short range transit plan, including a five-year transit project list, which identifies transit needs, and potential service improvements along with a financial plan.
- 5.5.8 Establish and preserve a transportation corridor in the vicinity of the former Virginia & Truckee Railroad right-of-way between Minden and the Carson City line, parallel to Heybourne Road.
- 5.5.9 Evaluate the feasibility of providing rubber-tire transit service to initially serve major travel destinations as development occurs along the Heybourne Road corridor. Identify potential private and public funding sources to establish and maintain service.