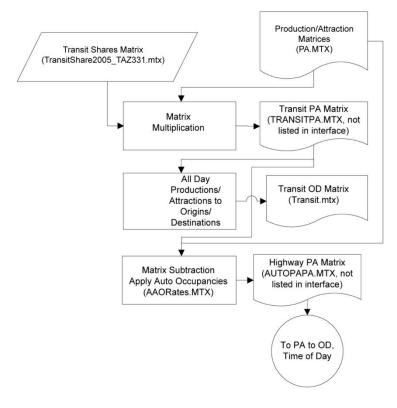

A travel demand model uses a four-step process to create a simulation of current and future travel demands.

- Step 1. Trip generation (how many trips will people make?)
- Step 2. Trip distribution (where will people go?)
- Step 3. Mode choice (which methods will people use to travel?)
- Step 4. Trip assignment (what routes will people use?)