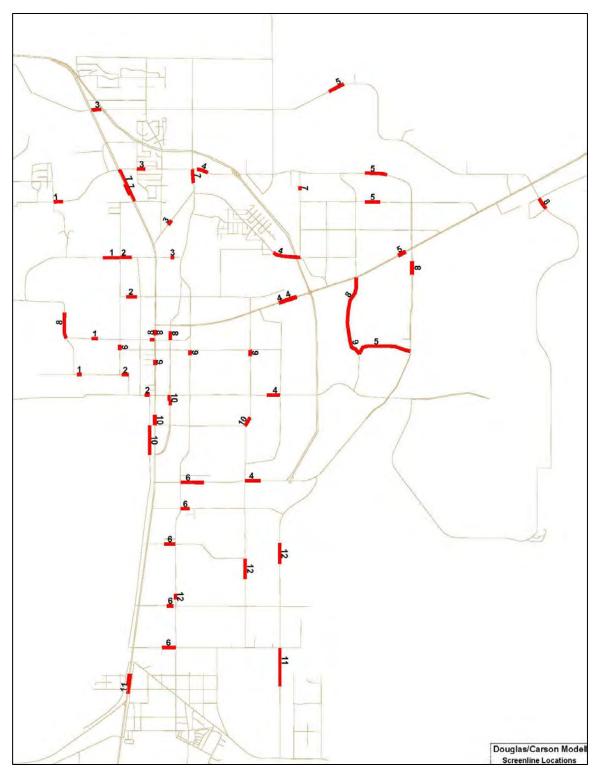

Comparing the model results with actual traffic counts on the roadways indicates that the model was operating very accurately. This "model validation" took place using traffic counts at 69 locations in Douglas County and 103 locations in Carson City. These were a combination of 2014 Nevada Department of Transportation counts and 2015 counts by Parsons. The counts showed an overall total deviation between the travel model and the actual traffic counts of about three to eight percent (AM/PM, off peak and daily), which is within allowable tolerances for planning purposes as described in Appendix A, Douglas County/Carson City Travel Demand Model report.