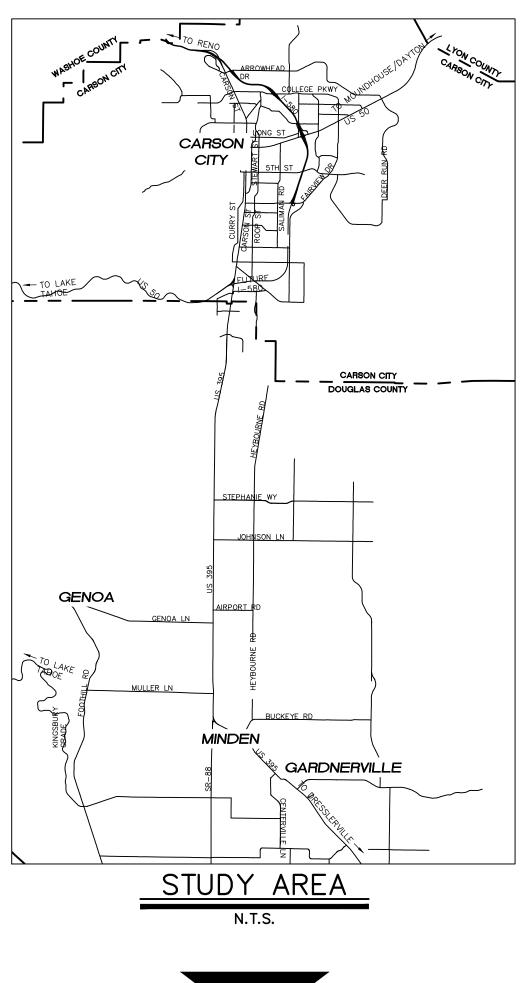

- 5.5.7 Prepare a short range transit plan, including a five-year transit project list, which identifies transit needs, and potential service improvements along with a financial plan.
- 5.5.8 Establish and preserve a transportation corridor in the vicinity of the former Virginia & Truckee Railroad right-of-way between Minden and the Carson City line, parallel to Heybourne Road.
- 5.5.9 Evaluate the feasibility of providing rubber-tire transit service to initially serve major travel destinations as development occurs along the Heybourne Road corridor. Identify potential private and public funding sources to establish and maintain service.