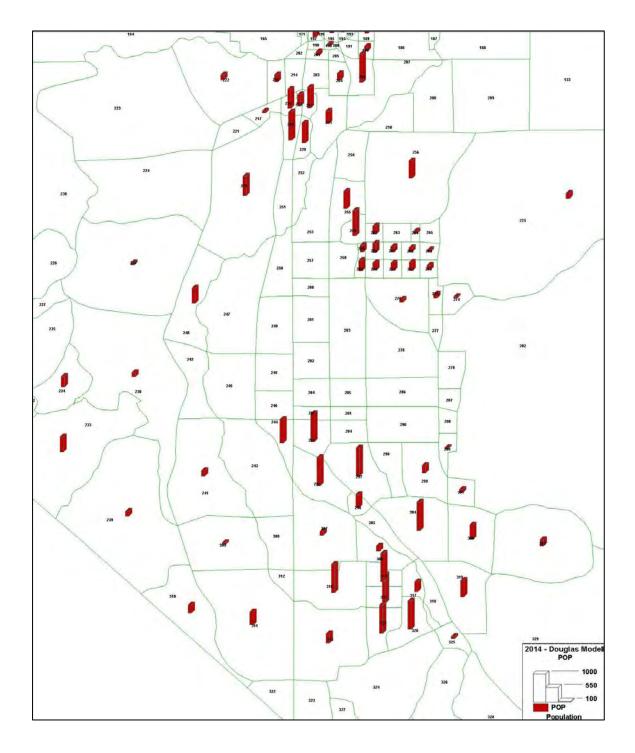

During the 16-year period from 2000 to 2015, the County issued 4,502 single family residential building permits, 67 multi-family residential permits (for construction of 444 dwelling units), 13 duplex permits (26 dwelling units), and 178 mobile home permits. In total, 4,760 building permits were issued that resulted in the construction of 5,159 dwelling units, an average of 322 dwelling units per year during that time period. (Refer to Table 2.2.) The 2010 U.S. Census shows an average of 2.39 persons per occupied dwelling unit. Figure 2.1 summarizes the locations of existing housing in the Lake Tahoe/Carson Valley/Carson City area in 2015, while Figure 2.2 shows the split between occupied and non-occupied housing in the Carson Valley.

\* The Growth Ordinance refers to Douglas County Title 20, Chapter 20.560

Figure 2.1: Lake Tahoe/Carson Valley/Carson City 2015 Housing Units

Source: 2010 U.S. Census data, City Building Permits

Figure 2.2: Lake Tahoe/Carson Valley/Carson City 2015 Occupied/Non-Occupied Housing Units