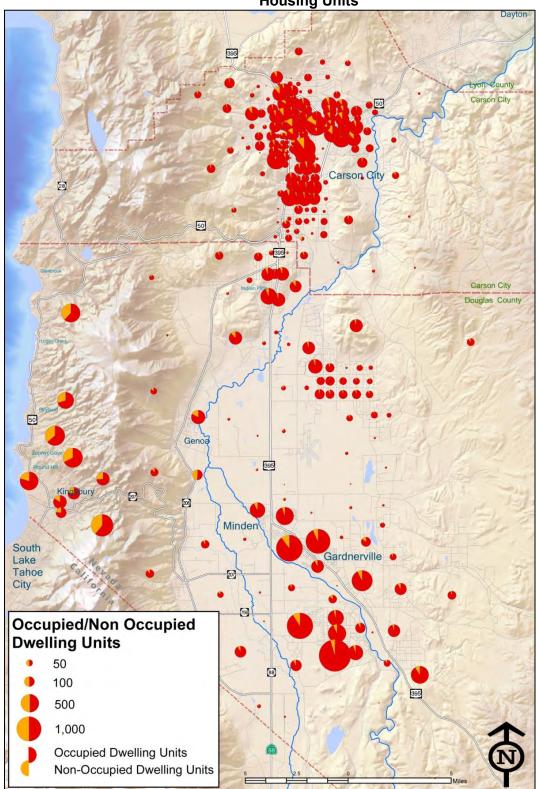

During the 16-year period from 2000 to 2015, the County issued 4,502 single family residential building permits, 67 multi-family residential permits (for construction of 444 dwelling units), 13 duplex permits (26 dwelling units), and 178 mobile home permits. In total, 4,760 building permits were issued that resulted in the construction of 5,159 dwelling units, an average of 322 dwelling units per year during that time period. (Refer to Table 2.2.) The 2010 U.S. Census shows an average of 2.39 persons per occupied dwelling unit. Figure 2.1 summarizes the locations of existing housing in the Lake Tahoe/Carson Valley/Carson City area in 2015, while Figure 2.2 shows the split between occupied and non-occupied housing in the Carson Valley.

\* The Growth Ordinance refers to Douglas County Title 20, Chapter 20.560

Figure 2.1: Lake Tahoe/Carson Valley/Carson City 2015 Housing Units

Source: 2010 U.S. Census data, City Building Permits

Figure 2.2: Lake Tahoe/Carson Valley/Carson City 2015 Occupied/Non-Occupied Housing Units

Source: 2010 U.S. Census data

| INDUSTRY                                  | 2005   | 2006   | 2007   | 2008   | 2009   | 2010   | 2011   | 2012   | 2013   | 2014   |
|-------------------------------------------|--------|--------|--------|--------|--------|--------|--------|--------|--------|--------|
| Mining                                    | 185    | 175    | 161    | 149    | 137    | 138    | 134    | 137    | 135    | 132    |
| Construction                              | 2,038  | 2,092  | 1,903  | 1,423  | 1,015  | 775    | 768    | 752    | 808    | 991    |
| Manufacturing                             | 1,727  | 1,788  | 1,922  | 2,029  | 1,835  | 1,673  | 1,694  | 1,786  | 1,652  | 1,677  |
| Trade,<br>Transportation<br>and Utilities | 2,754  | 2,808  | 2,788  | 2,642  | 2,423  | 2,362  | 2,335  | 2,401  | 2,693  | 2,683  |
| Information                               | 206    | 231    | 204    | 169    | 142    | 135    | 131    | 125    | 127    | 139    |
| Finance,<br>Insurance and<br>Real Estate  | 847    | 791    | 824    | 797    | 761    | 718    | 760    | 752    | 725    | 694    |
| Professional<br>and Business<br>Services  | 1,533  | 1,688  | 1,672  | 1,636  | 1,480  | 1,501  | 1,499  | 1,453  | 1,593  | 1,596  |
| Education and<br>Health Services          | 1,019  | 1,120  | 1,165  | 1,216  | 1,249  | 1,246  | 1,296  | 1,352  | 1,416  | 1,444  |
| Leisure and<br>Hospitality                | 8,831  | 8,520  | 8,231  | 7,691  | 6,456  | 5,997  | 6,087  | 5,904  | 6,006  | 5,983  |
| Other Services                            | 364    | 369    | 354    | 369    | 342    | 342    | 351    | 365    | 400    | 400    |
| Government                                | 2,263  | 2,276  | 2,292  | 2,317  | 2,287  | 4,100* | 2,204  | 2,158  | 2,208  | 2,215  |
| Total                                     | 21,767 | 21,858 | 21,516 | 20,438 | 18,127 | 18,987 | 17,259 | 17,185 | 17,763 | 17,954 |