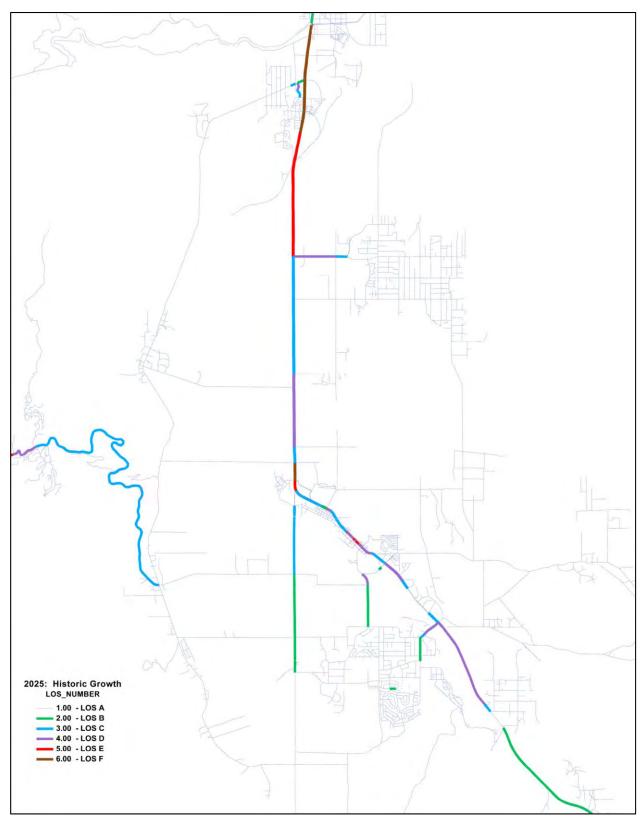

In addition to validating the model for the base year 2015, Parsons ran the traffic model for the years 2025 and 2040 to determine the transportation system needs in the future. Based on the model results, completing the lists of proposed projects in Chapter 4 will allow Douglas County to maintain an acceptable traffic level of service (LOS) C at all of the critical locations on county roads for each of those planning years.

Douglas County has grown slowly over the past 10 years. Although there are currently failures in the Level of Service on U.S. 395 between Minden and Carson City (LOS lower than level D), the existing County-maintained transportation infrastructure has been able to adequately cope with the effects of this growth, maintaining traffic flow with LOS C or better. The additional trips created by new development in both Douglas County and Carson City will add to existing traffic volumes, causing some additional roadway segments to fall below acceptable Levels of Service unless new transportation projects are constructed.