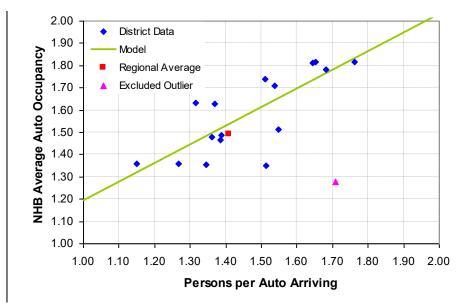

Comparing the model results with actual traffic counts on the roadways indicates that the model was operating very accurately. This "model validation" took place using traffic counts at 69 locations in Douglas County and 103 locations in Carson City. These were a combination of 2014 Nevada Department of Transportation counts and 2015 counts by Parsons. The counts showed an overall total deviation between the travel model and the actual traffic counts of about three to eight percent (AM/PM, off peak and daily), which is within allowable tolerances for planning purposes as described in Appendix A, Douglas County/Carson City Travel Demand Model report.