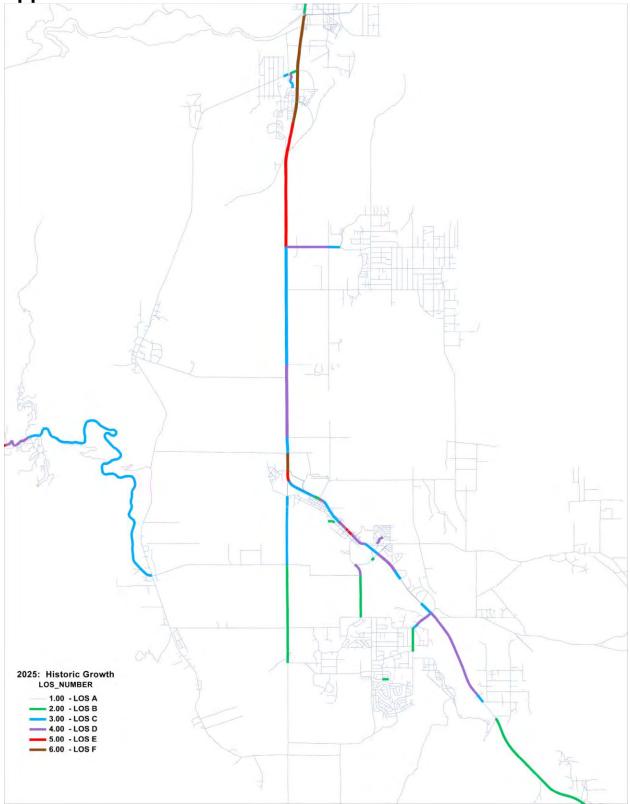

Douglas County has grown slowly over the past 10 years. Although there are currently failures in the Level of Service on U.S. 395 between Minden and Carson City (LOS lower than level D), the existing County-maintained transportation infrastructure has been able to adequately cope with the effects of this growth, maintaining traffic flow with LOS C or better. The additional trips created by new development in both Douglas County and Carson City will add to existing traffic volumes, causing some additional roadway segments to fall below acceptable Levels of Service unless new transportation projects are constructed.