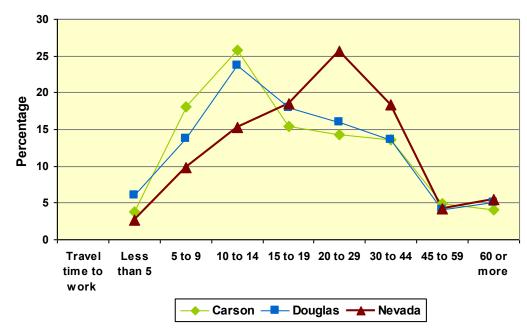

## 2.3 Commute Patterns within Douglas County and Carson City

There is a fairly even balance between Douglas County in-commuting and out-commuting. The 2010 U.S. Census "Journey to Work" report data shows 7,528 commuters leaving Douglas County for work and 7,854 commuters coming into Douglas County for work. The largest numbers of out-commuters (4,394) travel to Carson City. The largest numbers of in-commuters (4,046) travel from El Dorado County, primarily to work for employers in the Lake Tahoe area.

#### Table 2.5: Tentatively Approved Residential Subdivisions—Carson Valley, Topaz//Holbrook, and Tahoe Planning Areas (as of May 2016)

| торад//поногоок, а                                  |                                             | , i iunnių                               |                      | 15 (05 01 10      | ay 2010)                           |                     |
|-----------------------------------------------------|---------------------------------------------|------------------------------------------|----------------------|-------------------|------------------------------------|---------------------|
| PROJECT NAME                                        | VESTED<br>LOTS<br>(Resolution<br>#200R-082) | LOTS<br>PLATTED<br>THROUGH<br>APRIL 2016 | LOTS<br>BUILT<br>OUT | STATUS            | VESTED<br>ALLOCATIONS<br>REMAINING | COMMUNITY           |
| Rain Shadow (Aloha) Ranch (PD 04-002-1)             | 43                                          | 17                                       | 7                    | Partially expired | 10                                 | GV Ranchos          |
| Anker Park/Ranch at Gardnerville (PD04-008-04)      | 633                                         | 71                                       | 70                   | Active            | 562                                | Minden/Gardnerville |
| Arbor Gardens (LDA 07-040)                          | 160                                         | 160                                      | 160                  | Built-out         | 0                                  | Minden/Gardnerville |
| Ashland Park (H&S) (PD 05-013)*                     | 292                                         | 0                                        | 0                    | Expired           | 0                                  | East Valley         |
| Cedar Creek PD (PD 04-009) **                       | 67                                          | 67                                       | 27                   | Active            | 40                                 | GV Ranchos          |
| Chichester Estatest                                 | 785                                         | 764                                      | 763                  | Active            | 1                                  | Minden/Gardnerville |
| Clear Creek LLC (Master Plan approved 11/2003)      | 384                                         | 0                                        | 0                    | Active            | 384                                | Sierra              |
| Eagle Ridge PD (PD 04-001)                          | 58                                          | 55                                       | 6                    | Active            | 52                                 | Genoa               |
| Faiss (Sorensen Subdivision) (LDA 05-075)           | 7                                           | 7                                        | 7                    | Built-out         | 0                                  | GV Ranchos          |
| Finch Ranch (Serial TPM, LDA 04-088, -089)          | 14                                          | 14                                       | 1                    | Active            | 13                                 | Fish Springs        |
| Genoa Lakes PD                                      | 220                                         | 220                                      | 208                  | Active            | 12                                 | Genoa               |
| Grandview Estates PD‡                               | 182                                         | 64                                       | 5                    | Active            | 59                                 | East Valley         |
| Huntsinger PD                                       | 5                                           | 5                                        | 1                    | Active            | 4                                  | East Valley         |
| James Canyon PD/Montana                             | 395                                         | 217                                      | 138                  | Active            | 257                                | Genoa               |
| Jilk (Saddlerock) (LDA 06-030, -070, -071)          | 7                                           | 7                                        | 0                    | Active            | 7                                  | Ruhenstroth         |
| Job's Peak Ranch PD                                 | 122                                         | 122                                      | 61                   | Active            | 61                                 | Genoa               |
| Kahn PD                                             | 6                                           | 0                                        | 0                    | Active            | 6                                  | Topaz Lake          |
| Kit Carson PD ***                                   | 59                                          | 59                                       | 11                   | Active            | 48                                 | GV Ranchos          |
| La Costa PD (NV Northwest) (PD 02-004)****          | 138                                         | 71                                       | 46                   | Active            | 25                                 | Minden/Gardnerville |
| Landmark Communities PD (PD 04-007)*                | 31                                          | 0                                        | 0                    | Expired           | 0                                  | Minden/Gardnerville |
| Mason (Morgan Meadows) (LDA 05-085)                 | 9                                           | 9                                        | 4                    | Active            | 5                                  | Indian Hills        |
| Mica Dr. LLC (Cottages at Indian Hills) (PD 05-002) | 48                                          | 24                                       | 0                    | Active            | 48                                 | Indian Hills        |
| Monterra PD (Park Place)*****                       | 270                                         | 118                                      | 90                   | Active            | 28                                 | Minden/Gardnerville |
| Mossdale PD (NV Northwest)*                         | 37                                          | 0                                        | 0                    | Expired           | 0                                  | Minden/Gardnerville |
| Nevada Northwest (Specific Plan adopted 11/1/2001)  | 303                                         | 0                                        | 0                    | Active            | 303                                | Minden/Gardnerville |
| Parkhaven (Armil)                                   | 21                                          | 0                                        | 0                    | Expired           | 0                                  | Johnson Lane        |
| Pleasantview (currently in Phase 7)                 | 199                                         | 195                                      | 194                  | Active            | 1                                  | GV Ranchos          |
| Ranchos Sierra LLC PD (PD 05-009)*                  | 302                                         | 0                                        | 0                    | Expired           | 0                                  | GV Ranchos          |
| Rocky Terrace Estates PD                            | 90                                          | 90                                       | 55                   | Active            | 35                                 | GV Ranchos          |
| Sage Crest PD                                       | 13                                          | 13                                       | 0                    | Active            | 13                                 | Johnson Lane        |
| Saratoga Springs PD (Phase 8)                       | 543                                         | 543                                      | 489                  | Active            | 54                                 | Johnson Lane        |
| SDB, LLC PD                                         | 8                                           | 8                                        | 0                    | Active            | 8                                  | East Valley         |
| Settelmeyer PD (PD 04-006)*                         | 84                                          | 0                                        | 0                    | Expired           | 0                                  | Ruhenstroth         |
| Sikora*                                             | 10                                          | 0                                        | 0                    | Expired           | 0                                  | GV Ranchos          |
| Silveranch Estates                                  | 141                                         | 135                                      | 135                  | Active            | 6                                  | GV Ranchos          |
| Skyline Ranch§                                      | 132                                         | 131                                      | 130                  | Active            | 1                                  | East Valley         |
| Sterling Ranch Estates PD                           | 32                                          | 32                                       | 30                   | Active            | 2                                  | Gardnerville        |
| Stodick Estates South PD                            | 121                                         | 121                                      | 121                  | Built-out         | 0                                  | Minden/Gardnerville |
| Stone Creek LLC*                                    | 72                                          | 0                                        | 0                    | Expired           | 0                                  | GV Ranchos          |
| Sunridge Heights III (currently in Phase 7)         | 278                                         | 278                                      | 272                  | Active            | 6                                  | Indian Hills        |
| Valley Vista I (currently in Phase 7)               | 261                                         | 225                                      | 225                  | Active            | 36                                 | Indian Hills        |
| Virginia Ranch (Specific Plan adopted 2/2/2004)     | 1,020                                       | 0                                        | 0                    | Active            | 1,020                              | Minden/Gardnerville |
| Totals                                              | 7,602                                       | 3,842                                    | 3,249                |                   | 3,114                              |                     |

Source: Douglas County Assessor/GIS Division/Community Development Department

Notes: PD = planned development; last recorded map phase is indicated in parentheses () \*Expired projects. Available allocations have been changed to zero for projects that have expired.

\*\*Does not include the clubhouse lot, which will require a building permit allocation.

\*\*\*Excluding 140-unit Heritage NV senior housing project, which has expired.

\*\*\*\*La Costa-71 of the 138 lots were recorded prior to expiration.

\*\*\*\*\*Monterra PD—118 lots were recorded prior to expiration.

†764 platted lots

‡Phase 2 expired; 64 vested allocations remain

§131 platted lots

# Table 2.6: Approved Specific Plans—Carson Valley, Topaz/Holbrook and Tahoe Planning Areas (as of March 15, 2016)

| SPECIFIC PLAN                                                     | COMMUNITY    | ALLOWED<br>NUMBER<br>OF UNITS | MINUS UNITS/<br>LOTS<br>RECORDED<br>OR<br>TENTATIVELY<br>APPROVED | EXPIRED<br>UNITS/<br>LOTS | TOTAL<br>REMAINING<br>UNITS/ LOTS<br>TO RECORD |
|-------------------------------------------------------------------|--------------|-------------------------------|-------------------------------------------------------------------|---------------------------|------------------------------------------------|
| North Douglas County Specific Plan<br>(adopted September 7, 2000) | Indian Hills | 834                           | 0                                                                 | 0                         | 834                                            |
| Corley Ranch Master Plan<br>amendment (May 5, 2015)               | Gardnerville | 250                           | 0                                                                 | 0                         | 250                                            |
| Total                                                             |              | 1,084                         | 0                                                                 | 0                         | 1,084                                          |

Source: Douglas County Community Development Department

Carson City had 12,559 commuters enter from other counties, most significantly Douglas County (4,394), Lyon County (4,013) and Washoe County (3,576). There were 5,376 Carson City residents who left the county for work. Of these, 2,318 commuters went to Washoe County and 2,097 residents traveled to Douglas County.

Tables 2.7 and 2.8 provide a detailed breakdown of the commute patterns within Douglas County and Carson City as taken from the U.S. census data. These commute patterns indicate that a substantial amount of employment related travel occurs between Douglas County, Carson City and Washoe County. Due to the land use patterns and the limited number of parallel routes, much of this traffic is funneled through the U.S. 395 corridor.

U.S. census data within Douglas County and Carson City provide information on the mode of travel to work. Table 2.9 provides separate totals of modes of travel to work for Nevada, Douglas County, Carson City, and the two counties combined. The ratios of each transportation mode for the two counties are similar to the state averages in almost all categories. The main exception is the category of public transit, where Douglas County and Carson City average 0.8 percent use compared to the statewide average of 3.8 percent. The main users of the transit service in the study area are the elderly and persons with disabilities. Due to the rural nature of this area, transit service is not geared toward transporting working persons. Since the 2000 U.S. Census, Jump Around Carson has provided regular transit service in Carson City, which should increase the percentage of public transit use in the area.