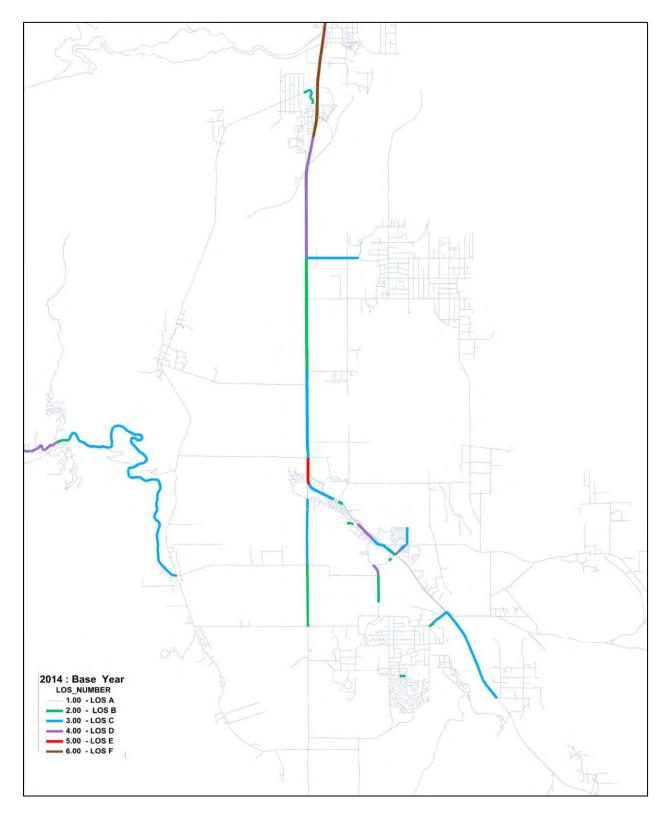

Douglas County has grown slowly over the past 10 years. Although there are currently failures in the Level of Service on U.S. 395 between Minden and Carson City (LOS lower than level D), the existing County-maintained transportation infrastructure has been able to adequately cope with the effects of this growth, maintaining traffic flow with LOS C or better. The additional trips created by new development in both Douglas County and Carson City will add to existing traffic volumes, causing some additional roadway segments to fall below acceptable Levels of Service unless new transportation projects are constructed.