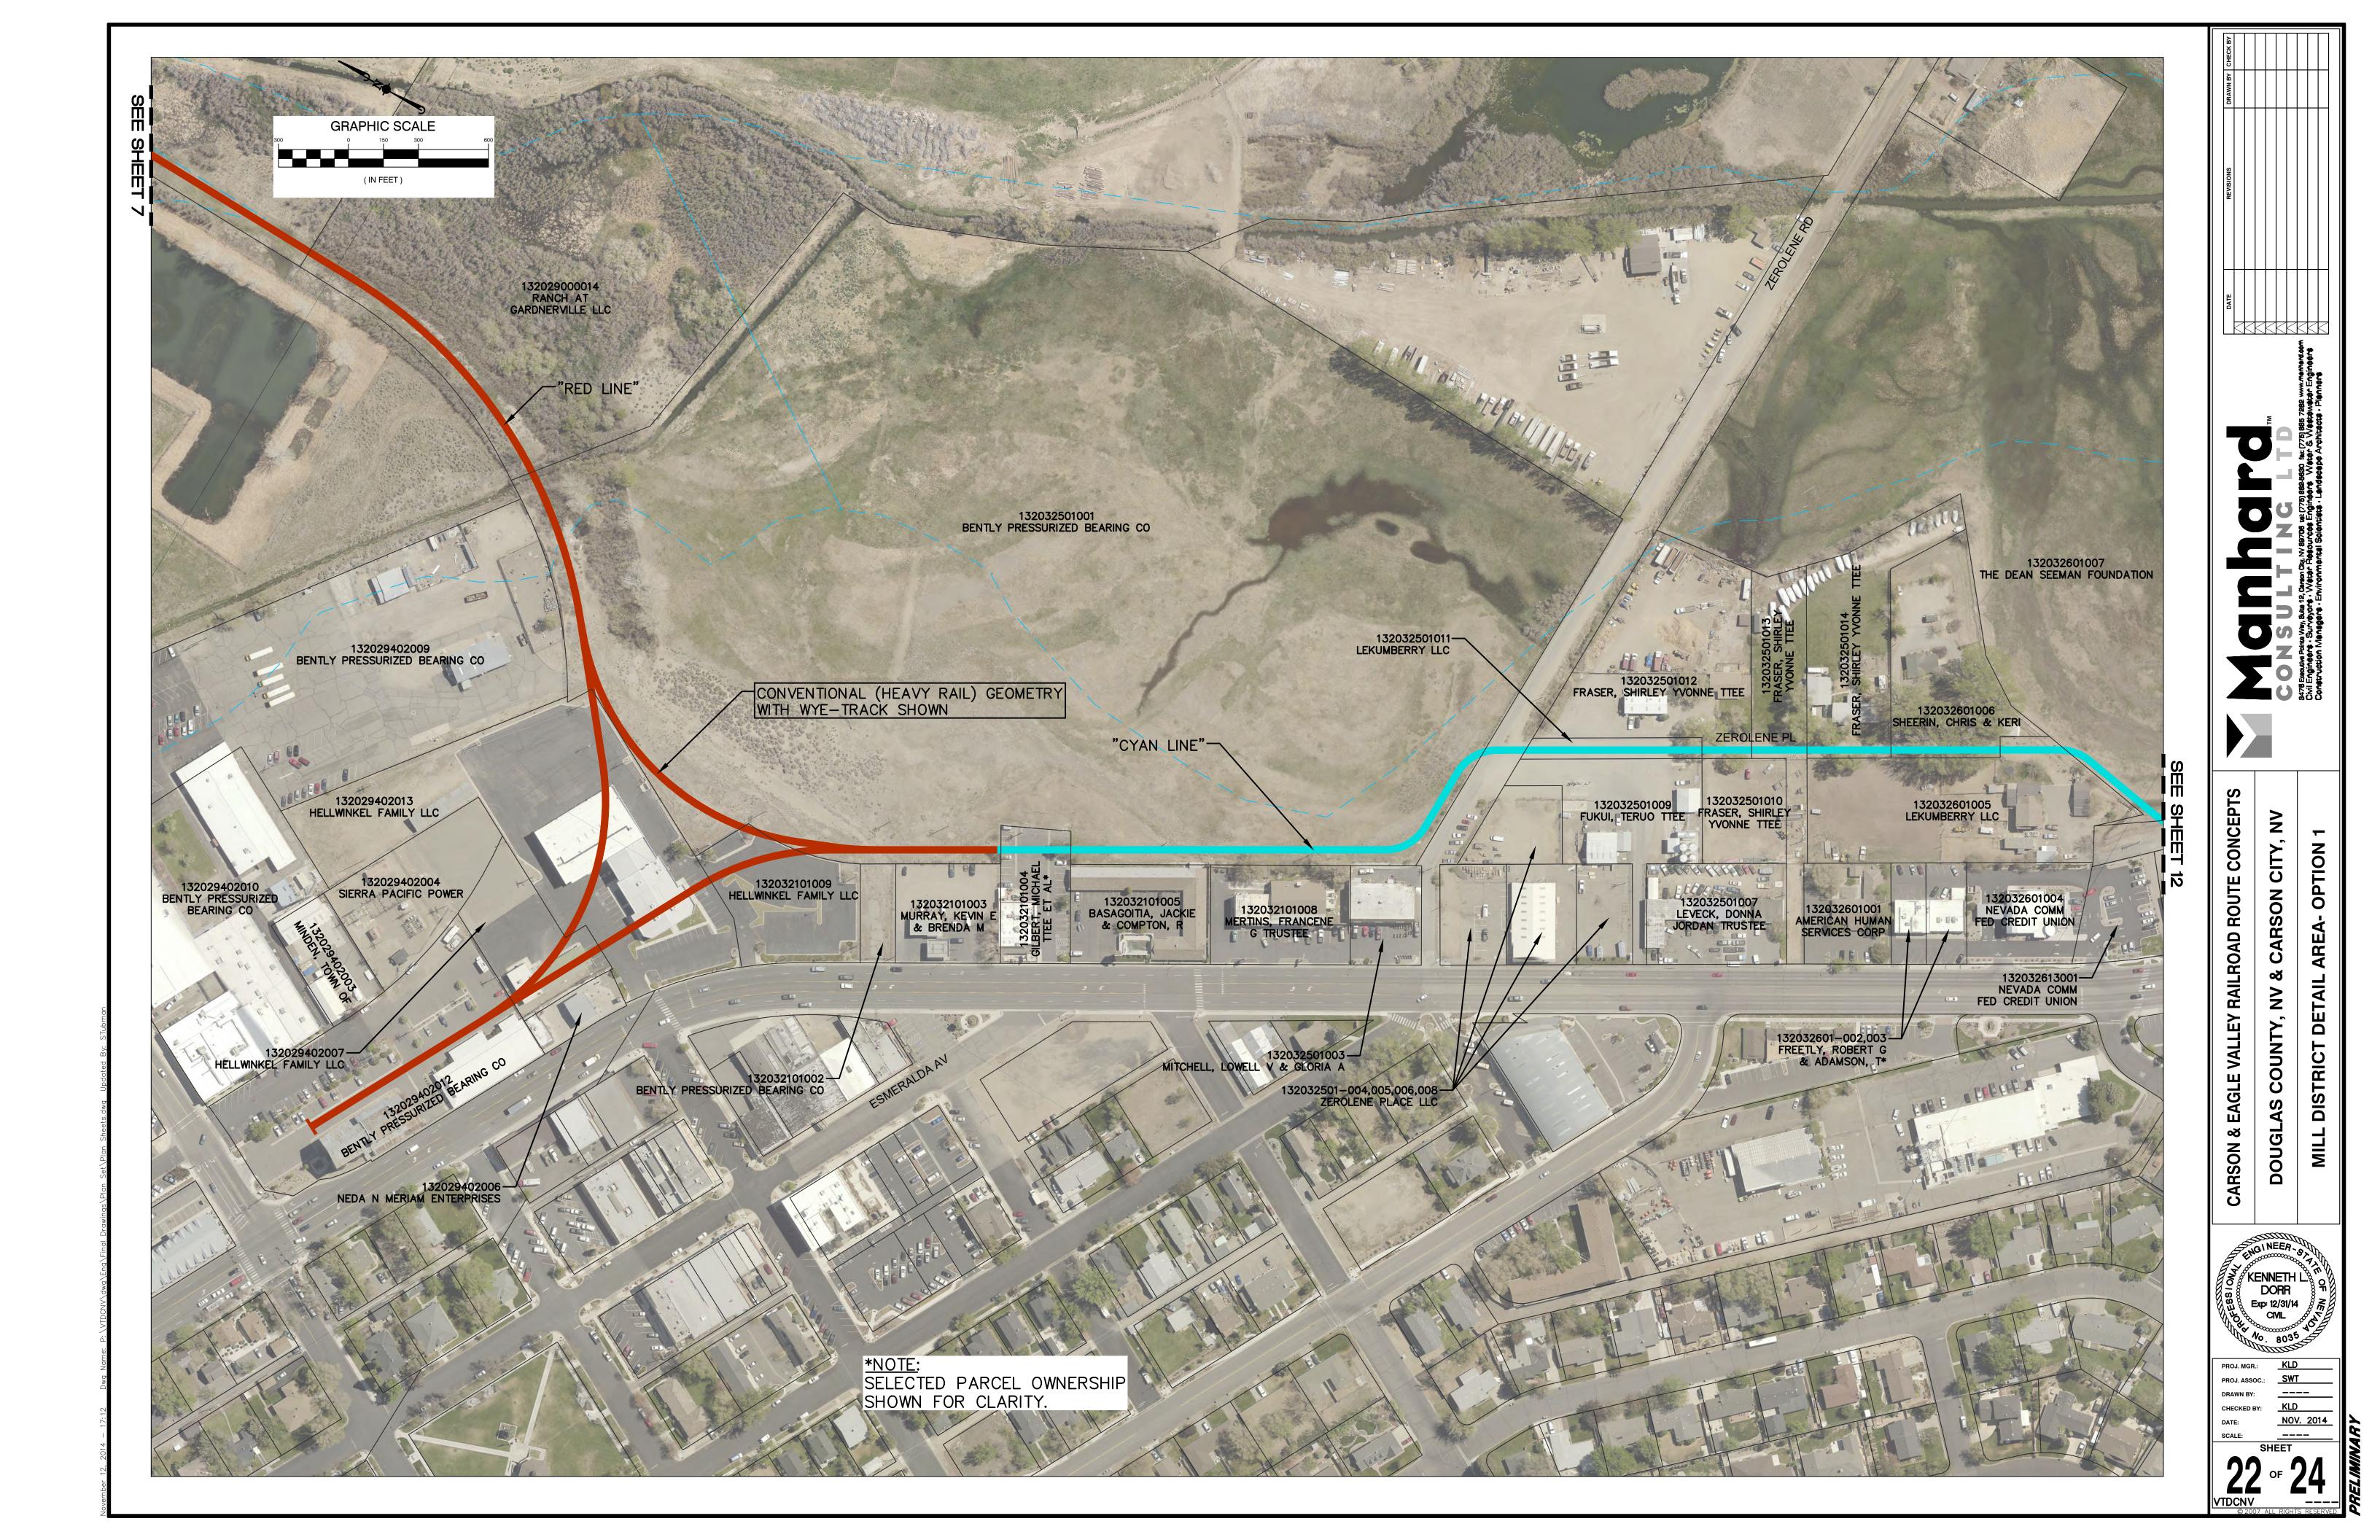

## Figure

| 2.1 | Lake Tahoe/Carson Valley/Carson City 2015 Housing Units                                                                     | 9  |
|-----|-----------------------------------------------------------------------------------------------------------------------------|----|
| 2.2 | Lake Tahoe/Carson Valley/Carson City 2015 Occupied/Non-Occupied                                                             |    |
|     | Housing Units                                                                                                               |    |
| 2.3 | Lake Tahoe/Carson Valley/Carson City 2015 Employment                                                                        | 12 |
| 2.4 | Douglas County Population Forecasts                                                                                         | 13 |
| 2.5 | Household Growth by Traffic Analysis Zone                                                                                   | 18 |
| 2.6 | Carson Valley Projected Employment Growth by Traffic Analysis Zone                                                          | 19 |
| 2.7 | Cumulative Frequency Distribution of Travel Time to Work                                                                    | 22 |
| 3.1 | Douglas County and Carson City Traffic Analysis Zone Map                                                                    | 25 |
| 4.1 | Roadway Functional Classification Map                                                                                       | 28 |
| 4.2 | Traffic Level of Service Illustration                                                                                       | 36 |
| 4.3 | Locations of U.S. 395 Safety Improvements Recommended as Near Term in the NDOT U.S. 395 Southern Sierra Corridor Study—2007 | 44 |
| 4.4 | Existing Traffic Signals and Potential Future Roundabouts or Traffic Signals in the U.S. 395 Corridor                       | 48 |
| 4.5 | Map of Proposed Douglas County Transportation Projects-2017 to 2040                                                         | 56 |
| 4.6 | Topographic Map of the Carson Valley                                                                                        | 57 |
| 4.7 | Land Ownership and Private Conservation Areas                                                                               | 58 |
| 4.8 | Map of Douglas County Emergency Access Routes with Primary Flood Zones                                                      | 60 |
| 5.1 | DART Service in Effect as of April 2016                                                                                     | 63 |
| 5.2 | DART Express Route Map                                                                                                      | 63 |
| 5.3 | BlueGo Transit Map of Routes that Serve Douglas County and the Lake Tahoe Area                                              | 65 |
| 5.4 | Potential Carson Valley/Lake Tahoe Gondola Route                                                                            | 73 |
| 5.5 | Carson Valley Proposed Railroad Alignments                                                                                  | 75 |
|     |                                                                                                                             |    |