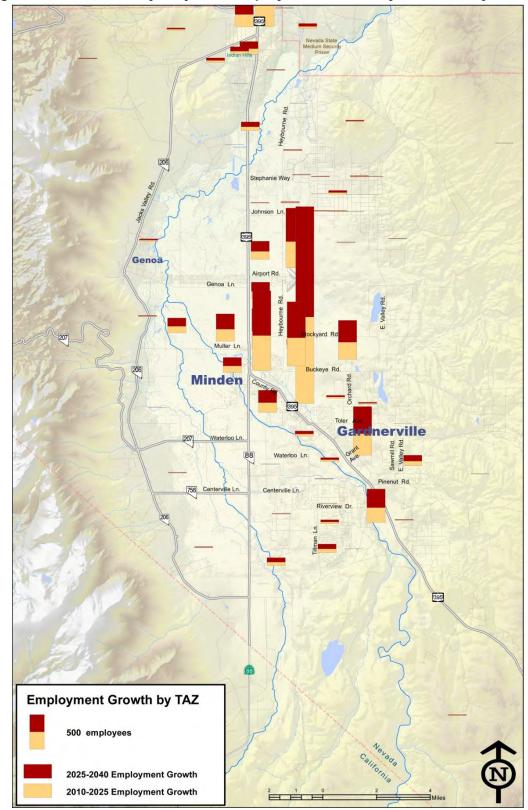

Figure 2.6 illustrates the projected employment growth in Carson Valley from 2010 to 2040. The majority of the projected employment growth occurs in and around the Minden/ Gardnerville area, including the area around the Minden–Tahoe Airport. A minor amount of new commercial development is projected for the area south of Gardnerville along U.S. 395. Additional commercial developments are planned for the northern most part of the county along U.S. 395.