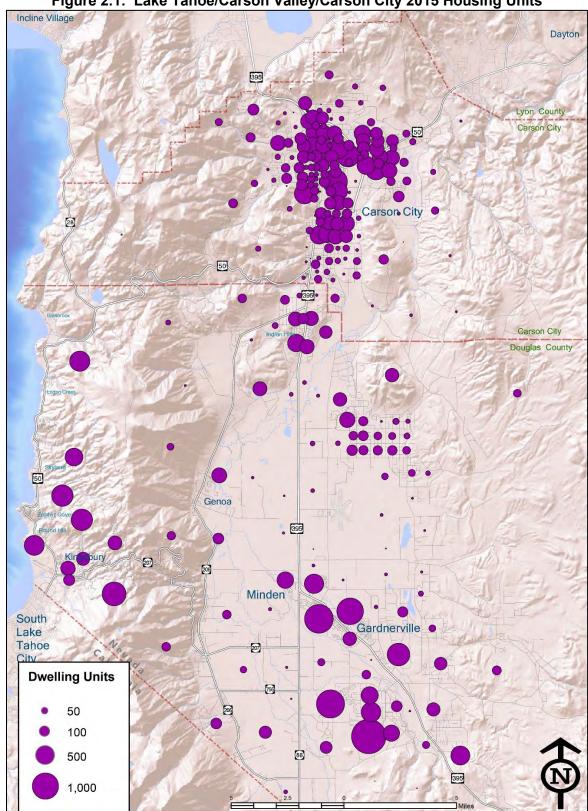

During the 16-year period from 2000 to 2015, the County issued 4,502 single family residential building permits, 67 multi-family residential permits (for construction of 444 dwelling units), 13 duplex permits (26 dwelling units), and 178 mobile home permits. In total, 4,760 building permits were issued that resulted in the construction of 5,159 dwelling units, an average of 322 dwelling units per year during that time period. (Refer to Table 2.2.) The 2010 U.S. Census shows an average of 2.39 persons per occupied dwelling unit. Figure 2.1 summarizes the locations of existing housing in the Lake Tahoe/Carson Valley/Carson City area in 2015, while Figure 2.2 shows the split between occupied and non-occupied housing in the Carson Valley.

\* The Growth Ordinance refers to Douglas County Title 20, Chapter 20.560

Figure 2.1: Lake Tahoe/Carson Valley/Carson City 2015 Housing Units

Source: 2010 U.S. Census data, City Building Permits

Figure 2.2: Lake Tahoe/Carson Valley/Carson City 2015 Occupied/Non-Occupied Housing Units