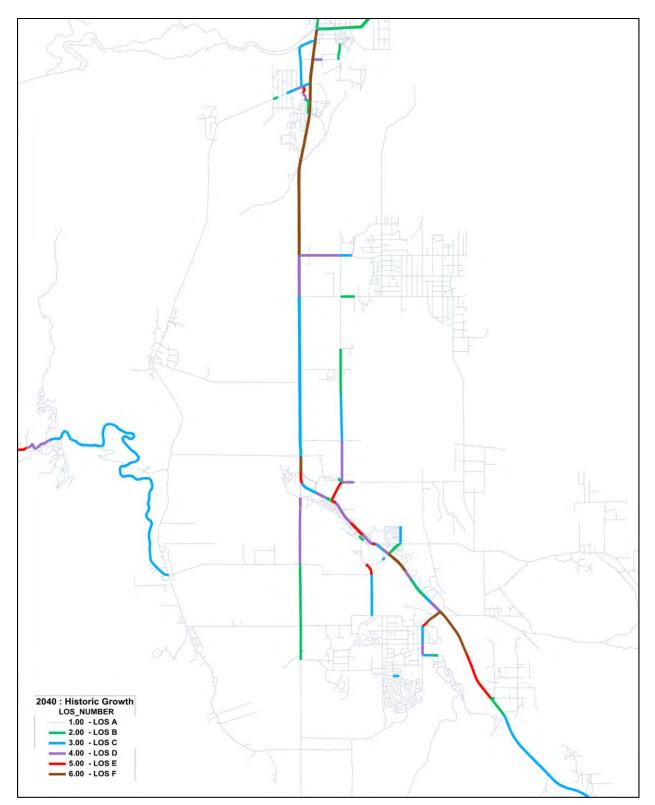

In addition to validating the model for the base year 2015, Parsons ran the traffic model for the years 2025 and 2040 to determine the transportation system needs in the future. Based on the model results, completing the lists of proposed projects in Chapter 4 will allow Douglas County to maintain an acceptable traffic level of service (LOS) C at all of the critical locations on county roads for each of those planning years.

Douglas County has grown slowly over the past 10 years. Although there are currently failures in the Level of Service on U.S. 395 between Minden and Carson City (LOS lower than level D), the existing County-maintained transportation infrastructure has been able to adequately cope with the effects of this growth, maintaining traffic flow with LOS C or better. The additional trips created by new development in both Douglas County and Carson City will add to existing traffic volumes, causing some additional roadway segments to fall below acceptable Levels of Service unless new transportation projects are constructed.